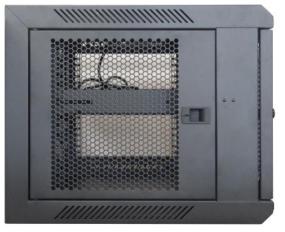

## WIP4506S

Comply and compatible with 19 inch international standard, metric system & ETSI standard. Welded structure, stable, static loading capacity 60 kg.

| Product Description |                                                                                                                                                                                                                                                                          |
|---------------------|--------------------------------------------------------------------------------------------------------------------------------------------------------------------------------------------------------------------------------------------------------------------------|
| Product Type        | Single Door Wallmount Rack                                                                                                                                                                                                                                               |
| Product ID          | WIP4506S                                                                                                                                                                                                                                                                 |
| Size                | 6U                                                                                                                                                                                                                                                                       |
| Weight              | ± 16 kg                                                                                                                                                                                                                                                                  |
| Dimension (DxWxH)   | 450 x 600 x 365 mm                                                                                                                                                                                                                                                       |
| Complete Set with   | <ul> <li>Perforated Front Door and<br/>2 Side Door with lock</li> <li>1 Unit Horizontal PDU 6<br/>outlet with switch</li> <li>1 Unit Single Fan 220VAC</li> <li>1 pc Top Brush Panel</li> <li>4 pcs Dynabolt 88mm</li> <li>20 set M06 (Cagenuts &amp; Screws)</li> </ul> |

Quick and easy wall mounted 19 inch standard installation inside. Open angle for front and side door is over 180 degrees. Removable lockable side door, with L tower bolt lock side door and inside, cable entry from top and bottom.