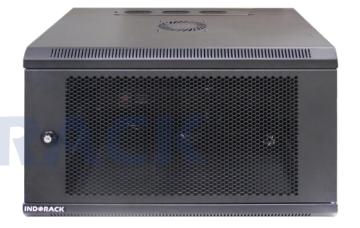

## WIP4506S

Comply and compatible with 19 inch international standard, metric system & ETSI standard. Welded structure, stable, static loading capacity 60 kg.

| Product Description |                                                                                                                                                                                                                                                                          |
|---------------------|--------------------------------------------------------------------------------------------------------------------------------------------------------------------------------------------------------------------------------------------------------------------------|
| Product Type        | Single Door Wallmount Rack                                                                                                                                                                                                                                               |
| Product ID          | WIP4506S                                                                                                                                                                                                                                                                 |
| Size                | 6U                                                                                                                                                                                                                                                                       |
| Weight              | ± 16 kg                                                                                                                                                                                                                                                                  |
| Dimension (DxWxH)   | 450 x 600 x 365 mm                                                                                                                                                                                                                                                       |
| Complete Set with   | <ul> <li>Perforated Front Door and<br/>2 Side Door with lock</li> <li>1 Unit Horizontal PDU 6<br/>outlet with switch</li> <li>1 Unit Single Fan 220VAC</li> <li>1 pc Top Brush Panel</li> <li>4 pcs Dynabolt 88mm</li> <li>20 set M06 (Cagenuts &amp; Screws)</li> </ul> |

Quick and easy wall mounted 19 inch standard installation inside. Open angle for front and side door is over 180 degrees. Removable lockable side door, with L tower bolt lock side door and inside, cable entry from top and bottom.