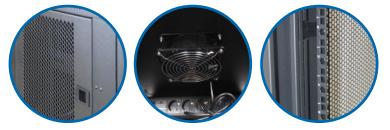

## WIP4506S

Comply and compatible with 19 inch international standard, metric system & ETSI standard. Welded structure, stable, static loading capacity 60 kg.

| Product Description |                                                                                                                                                                                                                                                                          |
|---------------------|--------------------------------------------------------------------------------------------------------------------------------------------------------------------------------------------------------------------------------------------------------------------------|
| Product Type        | Single Door Wallmount Rack                                                                                                                                                                                                                                               |
| Product ID          | WIP4506S                                                                                                                                                                                                                                                                 |
| Size                | 6U                                                                                                                                                                                                                                                                       |
| Weight              | ± 16 kg                                                                                                                                                                                                                                                                  |
| Dimension (DxWxH)   | 450 x 600 x 365 mm                                                                                                                                                                                                                                                       |
| Complete Set with   | <ul> <li>Perforated Front Door and<br/>2 Side Door with lock</li> <li>1 Unit Horizontal PDU 6<br/>outlet with switch</li> <li>1 Unit Single Fan 220VAC</li> <li>1 pc Top Brush Panel</li> <li>4 pcs Dynabolt 88mm</li> <li>20 set M06 (Cagenuts &amp; Screws)</li> </ul> |

Quick and easy wall mounted 19 inch standard installation inside. Open angle for front and side door is over 180 degrees. Removable lockable side door, with L tower bolt lock side door and inside, cable entry from top and bottom.