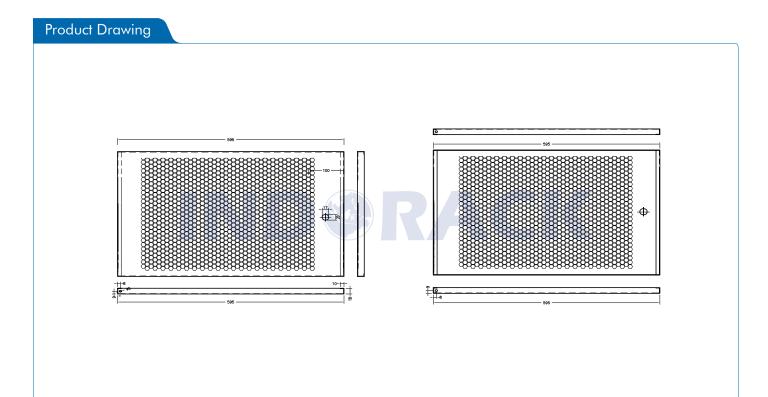

## WIP4506S

Comply and compatible with 19 inch international standard, metric system & ETSI standard. Welded structure, stable, static loading capacity 60 kg.

| Product Description |                                                                                                                                                                                                                                                                          |
|---------------------|--------------------------------------------------------------------------------------------------------------------------------------------------------------------------------------------------------------------------------------------------------------------------|
| Product Type        | Single Door Wallmount Rack                                                                                                                                                                                                                                               |
| Product ID          | WIP4506S                                                                                                                                                                                                                                                                 |
| Size                | 6U                                                                                                                                                                                                                                                                       |
| Weight              | ± 16 kg                                                                                                                                                                                                                                                                  |
| Dimension (DxWxH)   | 450 x 600 x 365 mm                                                                                                                                                                                                                                                       |
| Complete Set with   | <ul> <li>Perforated Front Door and<br/>2 Side Door with lock</li> <li>1 Unit Horizontal PDU 6<br/>outlet with switch</li> <li>1 Unit Single Fan 220VAC</li> <li>1 pc Top Brush Panel</li> <li>4 pcs Dynabolt 88mm</li> <li>20 set M06 (Cagenuts &amp; Screws)</li> </ul> |