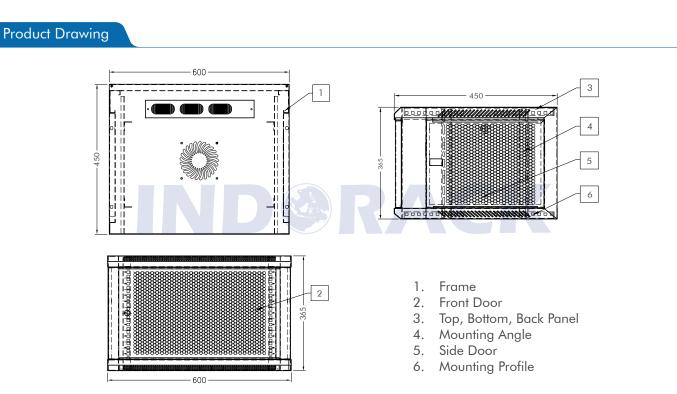

## WIP4506S

Comply and compatible with 19 inch international standard, metric system & ETSI standard. Welded structure, stable, static loading capacity 60 kg.

| Product Description |                                                                                                                                                                                                                                                                          |
|---------------------|--------------------------------------------------------------------------------------------------------------------------------------------------------------------------------------------------------------------------------------------------------------------------|
| Product Type        | Single Door Wallmount Rack                                                                                                                                                                                                                                               |
| Product ID          | WIP4506S                                                                                                                                                                                                                                                                 |
| Size                | 6U                                                                                                                                                                                                                                                                       |
| Weight              | ± 16 kg                                                                                                                                                                                                                                                                  |
| Dimension (DxWxH)   | 450 x 600 x 365 mm                                                                                                                                                                                                                                                       |
| Complete Set with   | <ul> <li>Perforated Front Door and<br/>2 Side Door with lock</li> <li>1 Unit Horizontal PDU 6<br/>outlet with switch</li> <li>1 Unit Single Fan 220VAC</li> <li>1 pc Top Brush Panel</li> <li>4 pcs Dynabolt 88mm</li> <li>20 set M06 (Cagenuts &amp; Screws)</li> </ul> |