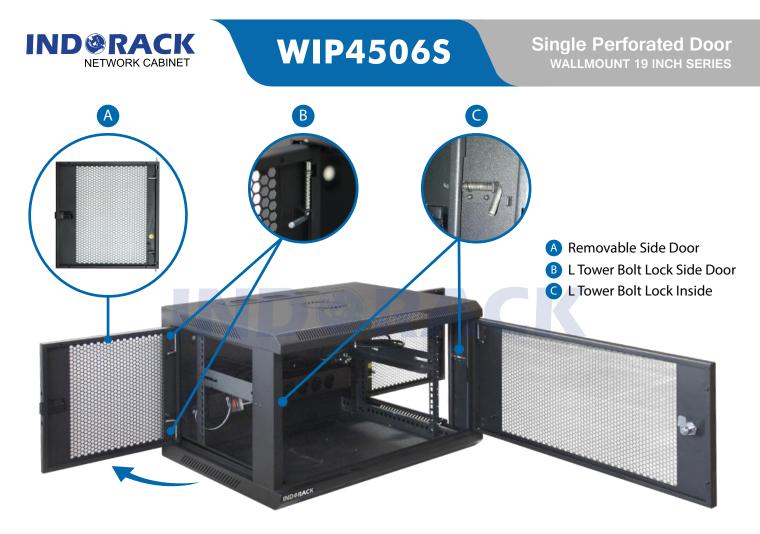

## WIP4506S

Comply and compatible with 19 inch international standard, metric system & ETSI standard. Welded structure, stable, static loading capacity 60 kg.

| Product Description |                                                                                                                                                                                                                                                                          |
|---------------------|--------------------------------------------------------------------------------------------------------------------------------------------------------------------------------------------------------------------------------------------------------------------------|
| Product Type        | Single Door Wallmount Rack                                                                                                                                                                                                                                               |
| Product ID          | WIP4506S                                                                                                                                                                                                                                                                 |
| Size                | 6U                                                                                                                                                                                                                                                                       |
| Weight              | ± 16 kg                                                                                                                                                                                                                                                                  |
| Dimension (DxWxH)   | 450 x 600 x 365 mm                                                                                                                                                                                                                                                       |
| Complete Set with   | <ul> <li>Perforated Front Door and<br/>2 Side Door with lock</li> <li>1 Unit Horizontal PDU 6<br/>outlet with switch</li> <li>1 Unit Single Fan 220VAC</li> <li>1 pc Top Brush Panel</li> <li>4 pcs Dynabolt 88mm</li> <li>20 set M06 (Cagenuts &amp; Screws)</li> </ul> |

Quick and easy wall mounted 19 inch standard installation inside. Open angle for front and side door is over 180 degrees. Removable lockable side door, with L tower bolt lock side door and inside, cable entry from top and bottom.