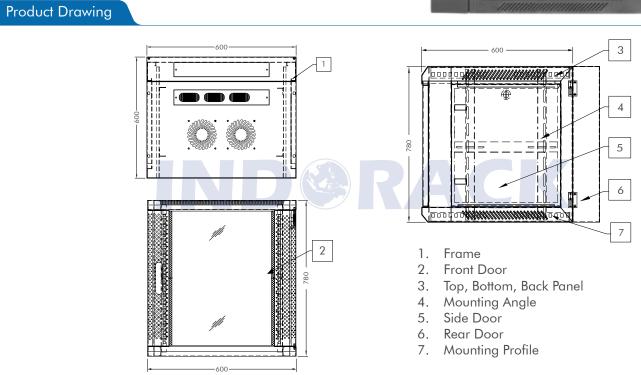

|
| Dimension (DxWxH)   | 600 x 600 x 780 mm                                                                                                                                                                                                                                                  |
| Complete Set with   | <ul> <li>Glass Front Door and<br/>2 Side Door with lock</li> <li>1 Unit Horizontal PDU 6<br/>outlet with switch</li> <li>1 Unit Single Fan 220VAC</li> <li>1 pc Top Brush Panel</li> <li>4 pcs Dynabolt 88mm</li> <li>20 set M06 (Cagenuts &amp; Screws)</li> </ul> |











A

## WIR6015D



Quick and easy wall mounted 19 inch standard installation inside. Open angle for front and side door is over 180 degrees. Removable lockable side door, with L tower bolt lock side door and inside, cable entry from top and bottom.



## Product Drawing