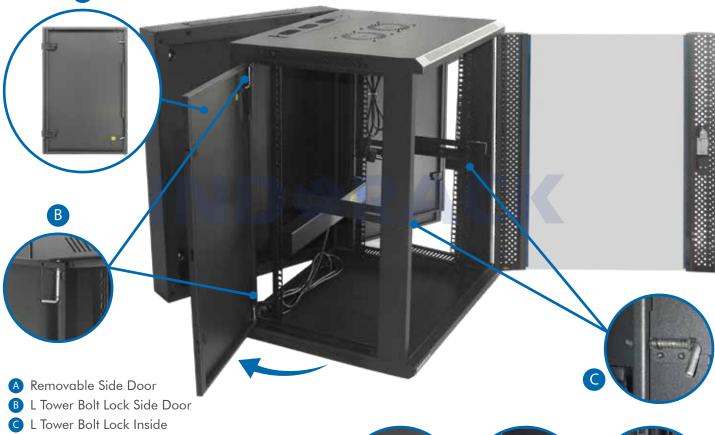

## WIR6015D

Quick and easy wall mounted 19 inch standard installation inside. Open angle for front and side door is over 180 degrees. Removable lockable side door, with L tower bolt lock side door and inside, cable entry from top and bottom.