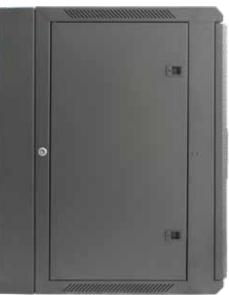

## WIR6015D

Quick and easy wall mounted 19 inch standard installation inside. Open angle for front and side door is over 180 degrees. Removable lockable side door, with L tower bolt lock side door and inside, cable entry from top and bottom.