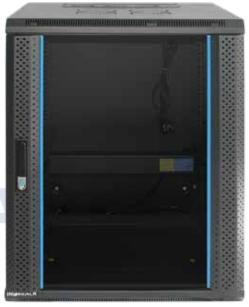

## **Double Glass Door** WALLMOUNT 19 INCH SERIES

Comply and compatible with 19 inch international standard, metric system & ETSI standard. Welded structure, stable, static loading capacity 60 kg.

| Product Description |                                                                                                                                                                                                                                                                     |
|---------------------|---------------------------------------------------------------------------------------------------------------------------------------------------------------------------------------------------------------------------------------------------------------------|
| Product Type        | Double Door Wallmount Rack                                                                                                                                                                                                                                          |
| Product ID          | WIR6015D                                                                                                                                                                                                                                                            |
| Size                | 150                                                                                                                                                                                                                                                                 |
| Weight              | ± 38 kg                                                                                                                                                                                                                                                             |
| Dimension (DxWxH)   | 600 x 600 x 780 mm                                                                                                                                                                                                                                                  |
| Complete Set with   | <ul> <li>Glass Front Door and<br/>2 Side Door with lock</li> <li>1 Unit Horizontal PDU 6<br/>outlet with switch</li> <li>1 Unit Single Fan 220VAC</li> <li>1 pc Top Brush Panel</li> <li>4 pcs Dynabolt 88mm</li> <li>20 set M06 (Cagenuts &amp; Screws)</li> </ul> |

## WIR6015D

Quick and easy wall mounted 19 inch standard installation inside. Open angle for front and side door is over 180 degrees. Removable lockable side door, with L tower bolt lock side door and inside, cable entry from top and bottom.