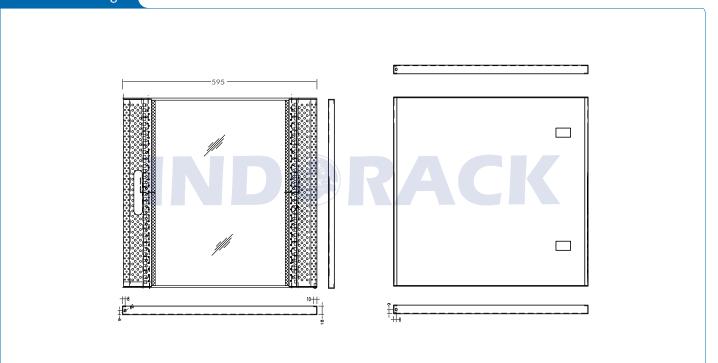

|
| Complete Set with   | <ul> <li>Glass Front Door and<br/>2 Side Door with lock</li> <li>1 Unit Horizontal PDU 6<br/>outlet with switch</li> <li>1 Unit Single Fan 220VAC</li> <li>1 pc Top Brush Panel</li> <li>4 pcs Dynabolt 88mm</li> <li>20 set M06 (Cagenuts &amp; Screws)</li> </ul> |











A

## WIR6015D



Quick and easy wall mounted 19 inch standard installation inside. Open angle for front and side door is over 180 degrees. Removable lockable side door, with L tower bolt lock side door and inside, cable entry from top and bottom.



## Product Drawing