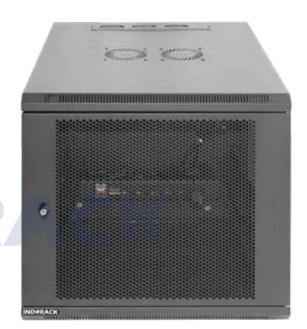

## **WIP7010S**

## Single Perforated Door WALLMOUNT 19 INCH SERIES

Comply and compatible with 19 inch international standard, metric system & ETSI standard. Welded structure, stable, static loading capacity 60 kg.

| Product Description |                                                                                                                                                                                                                                                                          |
|---------------------|--------------------------------------------------------------------------------------------------------------------------------------------------------------------------------------------------------------------------------------------------------------------------|
| Product Type        | Single Door Wallmount Rack                                                                                                                                                                                                                                               |
| Product ID          | WIP7010S                                                                                                                                                                                                                                                                 |
| Size                | 100                                                                                                                                                                                                                                                                      |
| Weight              | ± 26 kg                                                                                                                                                                                                                                                                  |
| Dimension (DxWxH)   | 700 x 600 x 545 mm                                                                                                                                                                                                                                                       |
| Complete Set with   | <ul> <li>Perforated Front Door and<br/>2 Side Door with lock</li> <li>1 Unit Horizontal PDU 6<br/>outlet with switch</li> <li>1 Unit Single Fan 220VAC</li> <li>1 pc Top Brush Panel</li> <li>4 pcs Dynabolt 88mm</li> <li>20 set M06 (Cagenuts &amp; Screws)</li> </ul> |