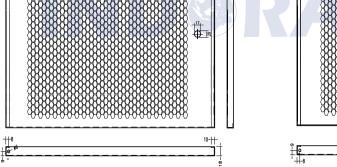

**Product Drawing** 

600. 3 700 1 4 5 6 ARRANNIN MARKARAN 000 2 Frame 1. 2. Front Door Top, Bottom, Back Panel 3. 4. Mounting Angle 5. Side Door **Mounting Profile** 6. - 600 -