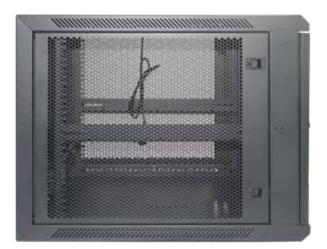

## Single Perforated Door WALLMOUNT 19 INCH SERIES

Comply and compatible with 19 inch international standard, metric system & ETSI standard. Welded structure, stable, static loading capacity 60 kg.

| Product Description |                                                                                                                                                                                                                                                                          |
|---------------------|--------------------------------------------------------------------------------------------------------------------------------------------------------------------------------------------------------------------------------------------------------------------------|
| Product Type        | Single Door Wallmount Rack                                                                                                                                                                                                                                               |
| Product ID          | WIP7010S                                                                                                                                                                                                                                                                 |
| Size                | 100                                                                                                                                                                                                                                                                      |
| Weight              | ± 26 kg                                                                                                                                                                                                                                                                  |
| Dimension (DxWxH)   | 700 x 600 x 545 mm                                                                                                                                                                                                                                                       |
| Complete Set with   | <ul> <li>Perforated Front Door and<br/>2 Side Door with lock</li> <li>1 Unit Horizontal PDU 6<br/>outlet with switch</li> <li>1 Unit Single Fan 220VAC</li> <li>1 pc Top Brush Panel</li> <li>4 pcs Dynabolt 88mm</li> <li>20 set M06 (Cagenuts &amp; Screws)</li> </ul> |