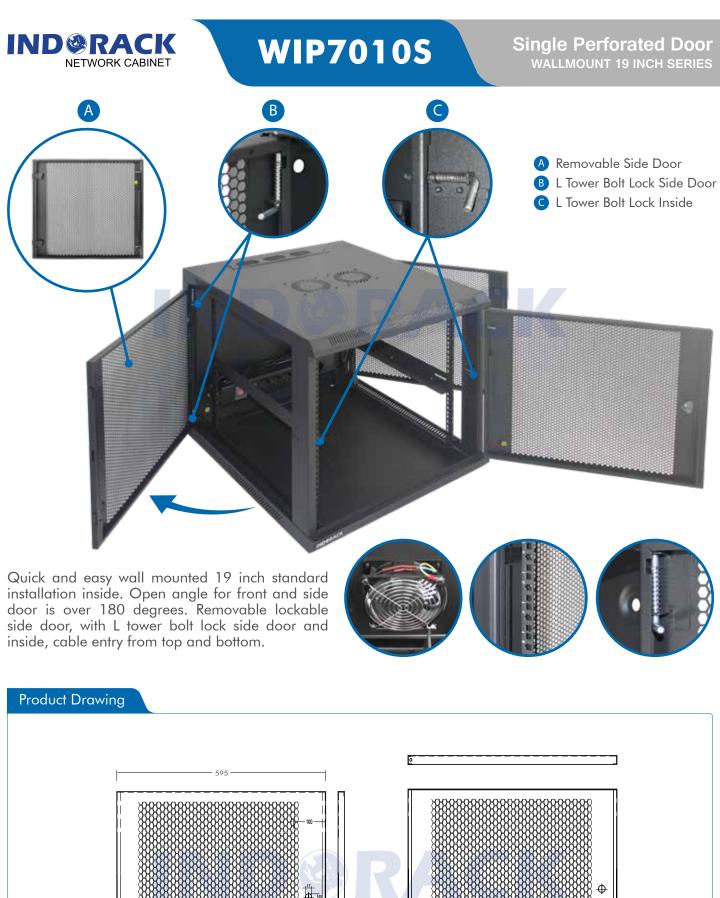

## **WIP7010S**

## Single Perforated Door WALLMOUNT 19 INCH SERIES

Comply and compatible with 19 inch international standard, metric system & ETSI standard. Welded structure, stable, static loading capacity 60 kg.

| Product Description |                                                                                                                                                                                                                                                                          |
|---------------------|--------------------------------------------------------------------------------------------------------------------------------------------------------------------------------------------------------------------------------------------------------------------------|
| Product Type        | Single Door Wallmount Rack                                                                                                                                                                                                                                               |
| Product ID          | WIP7010S                                                                                                                                                                                                                                                                 |
| Size                | 100                                                                                                                                                                                                                                                                      |
| Weight              | ± 26 kg                                                                                                                                                                                                                                                                  |
| Dimension (DxWxH)   | 700 x 600 x 545 mm                                                                                                                                                                                                                                                       |
| Complete Set with   | <ul> <li>Perforated Front Door and<br/>2 Side Door with lock</li> <li>1 Unit Horizontal PDU 6<br/>outlet with switch</li> <li>1 Unit Single Fan 220VAC</li> <li>1 pc Top Brush Panel</li> <li>4 pcs Dynabolt 88mm</li> <li>20 set M06 (Cagenuts &amp; Screws)</li> </ul> |

**Product Drawing** 

600. 3 700 1 4 5 6 ARRANNIN MARKARAN 000 2 Frame 1. 2. Front Door Top, Bottom, Back Panel 3. 4. Mounting Angle 5. Side Door **Mounting Profile** 6. - 600 -