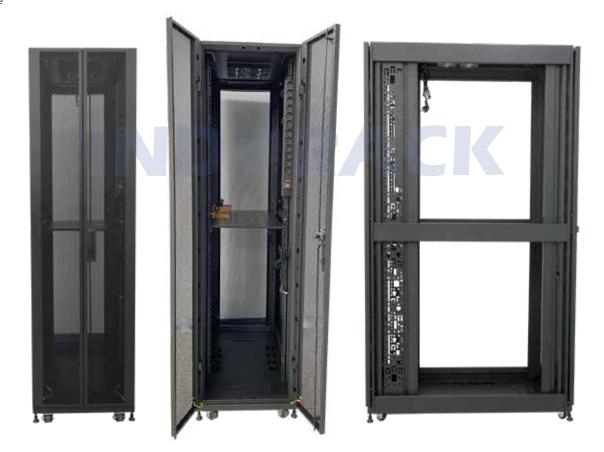

High density vented hole front and rear door, meeting the ventilation requirements.

| Product | Description |  |
|---------|-------------|--|
|         |             |  |

| •                 |                                                                                                                                                                                                                                                                                                                                                                                     |
|-------------------|-------------------------------------------------------------------------------------------------------------------------------------------------------------------------------------------------------------------------------------------------------------------------------------------------------------------------------------------------------------------------------------|
| Product Type      | Perforated Door PRO Series                                                                                                                                                                                                                                                                                                                                                          |
| Product ID        | PRO12045                                                                                                                                                                                                                                                                                                                                                                            |
| Size              | 45U                                                                                                                                                                                                                                                                                                                                                                                 |
| Weight            | ± 156.35 kg                                                                                                                                                                                                                                                                                                                                                                         |
| Dimension (DxWxH) | 1200 x 600 x 2150 mm                                                                                                                                                                                                                                                                                                                                                                |
| Complete Set with | <ul> <li>Perforated Front Door<br/>(Digital Lock) and Rear Door<br/>with Lock</li> <li>Side Door with Lock</li> <li>1Unit Vertical PDU 12 Outlet<br/>with Switch</li> <li>2Unit Modular Fan for Rack<br/>(4 Fan)</li> <li>1Pcs Fixed Shelf</li> <li>1Set Castor set of 4</li> <li>2Pcs Cable Tray</li> <li>1Set Adjustable Foot of 4</li> <li>100Set Cagenut &amp; Screw</li> </ul> |

## PRO12045

Back Side

The side door easy to be installed & uninstalled quickly which make the working conveniently. Include castor & adjustable feet which make the moving and fixing easily.

Front and rear door angle can open 130 degree with top cable entry hole with rubber cover. Comfortable handle with safe lock & rear door 3-point handle lock system enlarges the security.