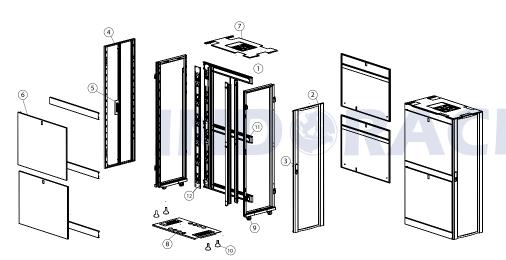

## Product Drawing

- 1. Main Frame
- 2. Front Door
- 3. Front Digital Lock
- 4. Rear Door
- 5. Rear Door Lock
- 6. Side Doors
- 7. Top Panel
- 8. Bottom Panel
- 9. Castor
- 10. Adjustable Feet
- 11. Mounting Angle
- 12. Cable Tray