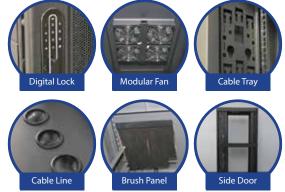

High density vented hole front and rear door, meeting the ventilation requirements.

| Product | Description |  |
|---------|-------------|--|
|         |             |  |

| •                 |                                                                                                                                                                                                                                                                                                                                                                                     |
|-------------------|-------------------------------------------------------------------------------------------------------------------------------------------------------------------------------------------------------------------------------------------------------------------------------------------------------------------------------------------------------------------------------------|
| Product Type      | Perforated Door PRO Series                                                                                                                                                                                                                                                                                                                                                          |
| Product ID        | PRO12045                                                                                                                                                                                                                                                                                                                                                                            |
| Size              | 45U                                                                                                                                                                                                                                                                                                                                                                                 |
| Weight            | ± 156.35 kg                                                                                                                                                                                                                                                                                                                                                                         |
| Dimension (DxWxH) | 1200 x 600 x 2150 mm                                                                                                                                                                                                                                                                                                                                                                |
| Complete Set with | <ul> <li>Perforated Front Door<br/>(Digital Lock) and Rear Door<br/>with Lock</li> <li>Side Door with Lock</li> <li>1Unit Vertical PDU 12 Outlet<br/>with Switch</li> <li>2Unit Modular Fan for Rack<br/>(4 Fan)</li> <li>1Pcs Fixed Shelf</li> <li>1Set Castor set of 4</li> <li>2Pcs Cable Tray</li> <li>1Set Adjustable Foot of 4</li> <li>100Set Cagenut &amp; Screw</li> </ul> |

A server rack door that utilizes pins is an important component designed to provide secure and restricted access to the servers installed within it.