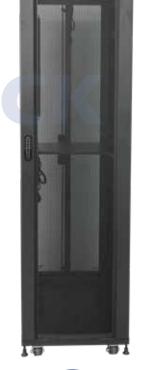

## Heavy Duty Rack 19" PRO Series - Perforated Door

Front Side

Comply and compatible with 19 inch international standard, metric system and ETSI standard. Frame is built up by double pipes profile and appropriative 3 tees joint for solid structure and static loading achieves to 1500kg.

## PRO12045

Back Side

The side door easy to be installed & uninstalled quickly which make the working conveniently. Include castor & adjustable feet which make the moving and fixing easily.

Front and rear door angle can open 130 degree with top cable entry hole with rubber cover. Comfortable handle with safe lock & rear door 3-point handle lock system enlarges the security.