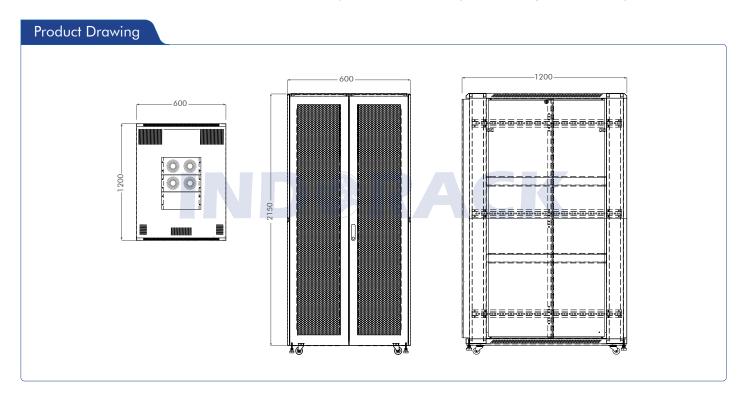

High density vented hole front and rear door, meeting the ventilation requirements.

| Product | Description |  |
|---------|-------------|--|
|         |             |  |

| •                 |                                                                                                                                                                                                                                                                                                                                                                                     |
|-------------------|-------------------------------------------------------------------------------------------------------------------------------------------------------------------------------------------------------------------------------------------------------------------------------------------------------------------------------------------------------------------------------------|
| Product Type      | Perforated Door PRO Series                                                                                                                                                                                                                                                                                                                                                          |
| Product ID        | PRO12045                                                                                                                                                                                                                                                                                                                                                                            |
| Size              | 45U                                                                                                                                                                                                                                                                                                                                                                                 |
| Weight            | ± 156.35 kg                                                                                                                                                                                                                                                                                                                                                                         |
| Dimension (DxWxH) | 1200 x 600 x 2150 mm                                                                                                                                                                                                                                                                                                                                                                |
| Complete Set with | <ul> <li>Perforated Front Door<br/>(Digital Lock) and Rear Door<br/>with Lock</li> <li>Side Door with Lock</li> <li>1Unit Vertical PDU 12 Outlet<br/>with Switch</li> <li>2Unit Modular Fan for Rack<br/>(4 Fan)</li> <li>1Pcs Fixed Shelf</li> <li>1Set Castor set of 4</li> <li>2Pcs Cable Tray</li> <li>1Set Adjustable Foot of 4</li> <li>100Set Cagenut &amp; Screw</li> </ul> |

## Product Drawing

- 1. Main Frame
- 2. Front Door
- 3. Front Digital Lock
- 4. Rear Door
- 5. Rear Door Lock
- 6. Side Doors
- 7. Top Panel
- 8. Bottom Panel
- 9. Castor
- 10. Adjustable Feet
- 11. Mounting Angle
- 12. Cable Tray