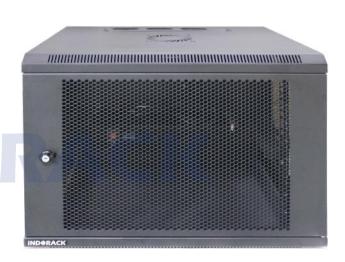

## Product Description

| •                 |                                                                                                                                                                                                                                                                          |
|-------------------|--------------------------------------------------------------------------------------------------------------------------------------------------------------------------------------------------------------------------------------------------------------------------|
| Product Type      | Single Door Wallmount Rack                                                                                                                                                                                                                                               |
| Product ID        | WIP4508S                                                                                                                                                                                                                                                                 |
| Size              | 8U                                                                                                                                                                                                                                                                       |
| Weight            | ± 18 kg                                                                                                                                                                                                                                                                  |
| Dimension (DxWxH) | 450 x 600 x 455 mm                                                                                                                                                                                                                                                       |
| Complete Set with | <ul> <li>Perforated Front Door and<br/>2 Side Door with lock</li> <li>1 Unit Horizontal PDU 6<br/>outlet with switch</li> <li>1 Unit Single Fan 220VAC</li> <li>1 pc Top Brush Panel</li> <li>4 pcs Dynabolt 88mm</li> <li>20 set M06 (Cagenuts &amp; Screws)</li> </ul> |

## **WIP4508S**

Single Perforated Door WALLMOUNT 19 INCH SERIES

Quick and easy wall mounted 19 inch standard installation inside. Open angle for front and side door is over 180 degrees. Removable lockable side door, with L tower bolt lock side door and inside, cable entry from top and bottom.