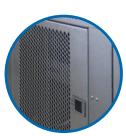

## Product Description

| •                 |                                                                                                                                                                                                                                                                          |
|-------------------|--------------------------------------------------------------------------------------------------------------------------------------------------------------------------------------------------------------------------------------------------------------------------|
| Product Type      | Single Door Wallmount Rack                                                                                                                                                                                                                                               |
| Product ID        | WIP4508S                                                                                                                                                                                                                                                                 |
| Size              | 8U                                                                                                                                                                                                                                                                       |
| Weight            | ± 18 kg                                                                                                                                                                                                                                                                  |
| Dimension (DxWxH) | 450 x 600 x 455 mm                                                                                                                                                                                                                                                       |
| Complete Set with | <ul> <li>Perforated Front Door and<br/>2 Side Door with lock</li> <li>1 Unit Horizontal PDU 6<br/>outlet with switch</li> <li>1 Unit Single Fan 220VAC</li> <li>1 pc Top Brush Panel</li> <li>4 pcs Dynabolt 88mm</li> <li>20 set M06 (Cagenuts &amp; Screws)</li> </ul> |

## **WIP4508S**

Single Perforated Door WALLMOUNT 19 INCH SERIES

Quick and easy wall mounted 19 inch standard installation inside. Open angle for front and side door is over 180 degrees. Removable lockable side door, with L tower bolt lock side door and inside, cable entry from top and bottom.