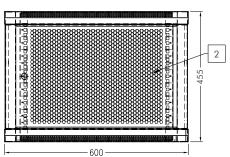

## **Product Drawing**

- 1. Frame
- 2. Front Door
- 3. Top, Bottom, Back Panel
- 4. Mounting Angle
- 5. Side Door
- 6. Mounting Profile

## **Product Drawing**