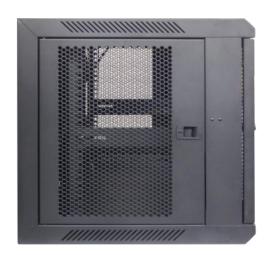

## Product Description

| •                 |                                                                                                                                                                                                                                                                          |
|-------------------|--------------------------------------------------------------------------------------------------------------------------------------------------------------------------------------------------------------------------------------------------------------------------|
| Product Type      | Single Door Wallmount Rack                                                                                                                                                                                                                                               |
| Product ID        | WIP4508S                                                                                                                                                                                                                                                                 |
| Size              | 8U                                                                                                                                                                                                                                                                       |
| Weight            | ± 18 kg                                                                                                                                                                                                                                                                  |
| Dimension (DxWxH) | 450 x 600 x 455 mm                                                                                                                                                                                                                                                       |
| Complete Set with | <ul> <li>Perforated Front Door and<br/>2 Side Door with lock</li> <li>1 Unit Horizontal PDU 6<br/>outlet with switch</li> <li>1 Unit Single Fan 220VAC</li> <li>1 pc Top Brush Panel</li> <li>4 pcs Dynabolt 88mm</li> <li>20 set M06 (Cagenuts &amp; Screws)</li> </ul> |

## **WIP4508S**

Single Perforated Door WALLMOUNT 19 INCH SERIES

Quick and easy wall mounted 19 inch standard installation inside. Open angle for front and side door is over 180 degrees. Removable lockable side door, with L tower bolt lock side door and inside, cable entry from top and bottom.