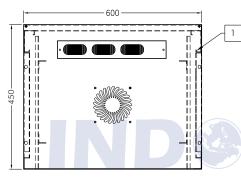

## **Product Drawing**

- 1. Frame
- 2. Front Door
- 3. Top, Bottom, Back Panel
- 4. Mounting Angle
- 5. Side Door
- 6. Mounting Profile

## **Product Drawing**