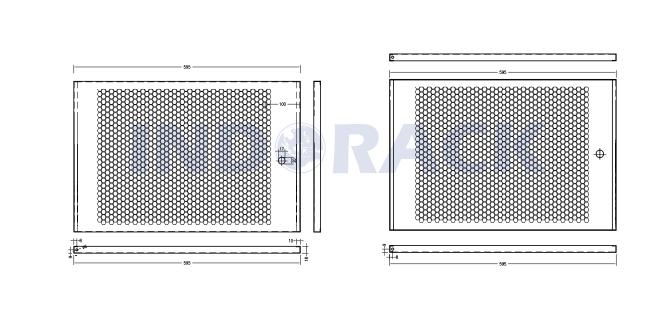

## **Product Drawing**

- 1. Frame
- 2. Front Door
- 3. Top, Bottom, Back Panel
- 4. Mounting Angle
- 5. Side Door
- 6. Mounting Profile

## **Product Drawing**