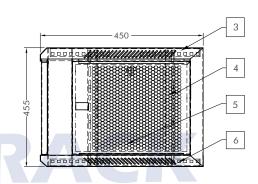

## **Product Drawing**

- 1. Frame
- 2. Front Door
- 3. Top, Bottom, Back Panel
- 4. Mounting Angle
- 5. Side Door
- 6. Mounting Profile

## **Product Drawing**