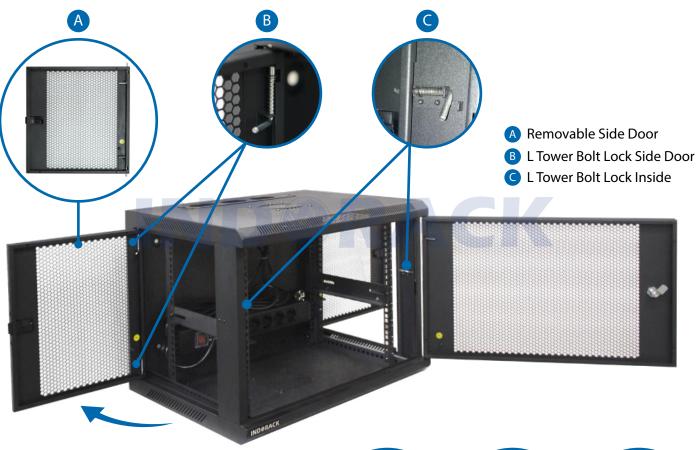

## **WIP4508S**

Single Perforated Door WALLMOUNT 19 INCH SERIES

Quick and easy wall mounted 19 inch standard installation inside. Open angle for front and side door is over 180 degrees. Removable lockable side door, with L tower bolt lock side door and inside, cable entry from top and bottom.