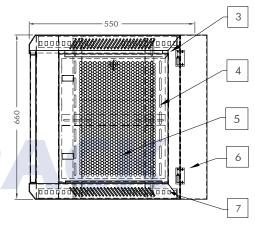

### **Product Drawing**

- 1. Frame
- 2. Front Door
- 3. Top, Bottom, Back Panel
- 4. Mounting Angle
- 5. Side Door
- 6. Rear Door
- 7. Mounting Profile