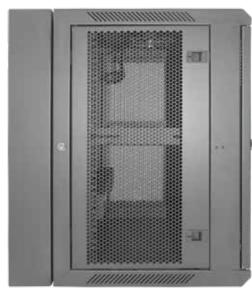

### **Product Drawing**

- 1. Frame
- 2. Front Door
- 3. Top, Bottom, Back Panel
- 4. Mounting Angle
- 5. Side Door
- 6. Rear Door
- 7. Mounting Profile