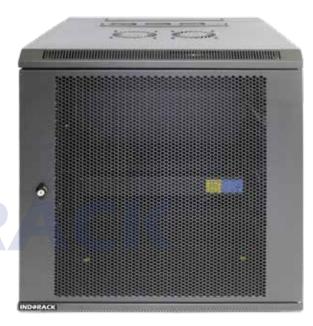

# **WIP5512D**

Comply and compatible with 19 inch international standard, metric system & ETSI standard. Welded structure, stable, static loading capacity 60 kg.

# **WIP5512D**

Double Perforated Door WALLMOUNT 19 INCH SERIES

# Product Description

| the state of the s |                                                                                                                                                                                                                                                                          |
|--------------------------------------------------------------------------------------------------------------------------------------------------------------------------------------------------------------------------------------------------------------------------------------------------------------------------------------------------------------------------------------------------------------------------------------------------------------------------------------------------------------------------------------------------------------------------------------------------------------------------------------------------------------------------------------------------------------------------------------------------------------------------------------------------------------------------------------------------------------------------------------------------------------------------------------------------------------------------------------------------------------------------------------------------------------------------------------------------------------------------------------------------------------------------------------------------------------------------------------------------------------------------------------------------------------------------------------------------------------------------------------------------------------------------------------------------------------------------------------------------------------------------------------------------------------------------------------------------------------------------------------------------------------------------------------------------------------------------------------------------------------------------------------------------------------------------------------------------------------------------------------------------------------------------------------------------------------------------------------------------------------------------------------------------------------------------------------------------------------------------------|--------------------------------------------------------------------------------------------------------------------------------------------------------------------------------------------------------------------------------------------------------------------------|
| Product Type                                                                                                                                                                                                                                                                                                                                                                                                                                                                                                                                                                                                                                                                                                                                                                                                                                                                                                                                                                                                                                                                                                                                                                                                                                                                                                                                                                                                                                                                                                                                                                                                                                                                                                                                                                                                                                                                                                                                                                                                                                                                                                                   | Double Door Wallmount Rack                                                                                                                                                                                                                                               |
| Product ID                                                                                                                                                                                                                                                                                                                                                                                                                                                                                                                                                                                                                                                                                                                                                                                                                                                                                                                                                                                                                                                                                                                                                                                                                                                                                                                                                                                                                                                                                                                                                                                                                                                                                                                                                                                                                                                                                                                                                                                                                                                                                                                     | WIP5512D                                                                                                                                                                                                                                                                 |
| Size                                                                                                                                                                                                                                                                                                                                                                                                                                                                                                                                                                                                                                                                                                                                                                                                                                                                                                                                                                                                                                                                                                                                                                                                                                                                                                                                                                                                                                                                                                                                                                                                                                                                                                                                                                                                                                                                                                                                                                                                                                                                                                                           | 12U                                                                                                                                                                                                                                                                      |
| Weight                                                                                                                                                                                                                                                                                                                                                                                                                                                                                                                                                                                                                                                                                                                                                                                                                                                                                                                                                                                                                                                                                                                                                                                                                                                                                                                                                                                                                                                                                                                                                                                                                                                                                                                                                                                                                                                                                                                                                                                                                                                                                                                         | ± 29 kg                                                                                                                                                                                                                                                                  |
| Dimension (DxWxH)                                                                                                                                                                                                                                                                                                                                                                                                                                                                                                                                                                                                                                                                                                                                                                                                                                                                                                                                                                                                                                                                                                                                                                                                                                                                                                                                                                                                                                                                                                                                                                                                                                                                                                                                                                                                                                                                                                                                                                                                                                                                                                              | 550 x 600 x 660 mm                                                                                                                                                                                                                                                       |
| Complete Set with                                                                                                                                                                                                                                                                                                                                                                                                                                                                                                                                                                                                                                                                                                                                                                                                                                                                                                                                                                                                                                                                                                                                                                                                                                                                                                                                                                                                                                                                                                                                                                                                                                                                                                                                                                                                                                                                                                                                                                                                                                                                                                              | <ul> <li>Perforated Front Door and<br/>2 Side Door with lock</li> <li>1 Unit Horizontal PDU 6<br/>outlet with switch</li> <li>1 Unit Single Fan 220VAC</li> <li>1 pc Top Brush Panel</li> <li>4 pcs Dynabolt 88mm</li> <li>20 set M06 (Cagenuts &amp; Screws)</li> </ul> |