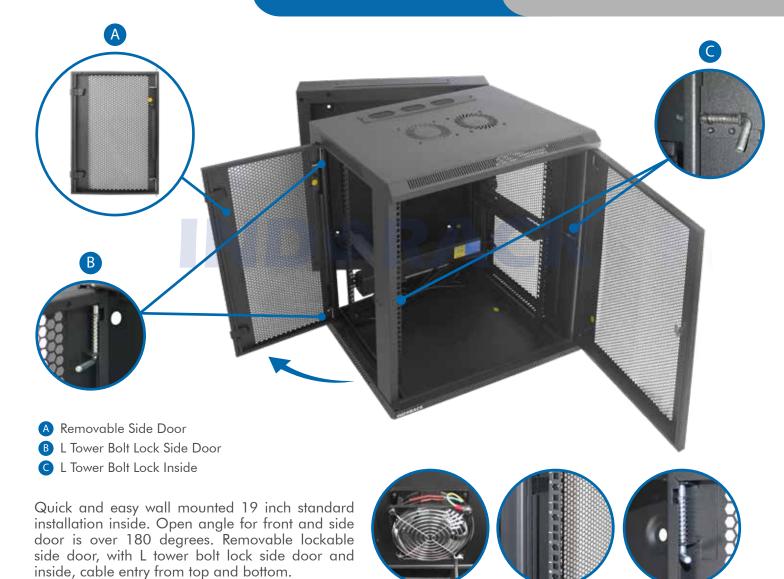

# Product Description

| the state of the s |                                                                                                                                                                                                                                                                          |
|--------------------------------------------------------------------------------------------------------------------------------------------------------------------------------------------------------------------------------------------------------------------------------------------------------------------------------------------------------------------------------------------------------------------------------------------------------------------------------------------------------------------------------------------------------------------------------------------------------------------------------------------------------------------------------------------------------------------------------------------------------------------------------------------------------------------------------------------------------------------------------------------------------------------------------------------------------------------------------------------------------------------------------------------------------------------------------------------------------------------------------------------------------------------------------------------------------------------------------------------------------------------------------------------------------------------------------------------------------------------------------------------------------------------------------------------------------------------------------------------------------------------------------------------------------------------------------------------------------------------------------------------------------------------------------------------------------------------------------------------------------------------------------------------------------------------------------------------------------------------------------------------------------------------------------------------------------------------------------------------------------------------------------------------------------------------------------------------------------------------------------|--------------------------------------------------------------------------------------------------------------------------------------------------------------------------------------------------------------------------------------------------------------------------|
| Product Type                                                                                                                                                                                                                                                                                                                                                                                                                                                                                                                                                                                                                                                                                                                                                                                                                                                                                                                                                                                                                                                                                                                                                                                                                                                                                                                                                                                                                                                                                                                                                                                                                                                                                                                                                                                                                                                                                                                                                                                                                                                                                                                   | Double Door Wallmount Rack                                                                                                                                                                                                                                               |
| Product ID                                                                                                                                                                                                                                                                                                                                                                                                                                                                                                                                                                                                                                                                                                                                                                                                                                                                                                                                                                                                                                                                                                                                                                                                                                                                                                                                                                                                                                                                                                                                                                                                                                                                                                                                                                                                                                                                                                                                                                                                                                                                                                                     | WIP5512D                                                                                                                                                                                                                                                                 |
| Size                                                                                                                                                                                                                                                                                                                                                                                                                                                                                                                                                                                                                                                                                                                                                                                                                                                                                                                                                                                                                                                                                                                                                                                                                                                                                                                                                                                                                                                                                                                                                                                                                                                                                                                                                                                                                                                                                                                                                                                                                                                                                                                           | 12U                                                                                                                                                                                                                                                                      |
| Weight                                                                                                                                                                                                                                                                                                                                                                                                                                                                                                                                                                                                                                                                                                                                                                                                                                                                                                                                                                                                                                                                                                                                                                                                                                                                                                                                                                                                                                                                                                                                                                                                                                                                                                                                                                                                                                                                                                                                                                                                                                                                                                                         | ± 29 kg                                                                                                                                                                                                                                                                  |
| Dimension (DxWxH)                                                                                                                                                                                                                                                                                                                                                                                                                                                                                                                                                                                                                                                                                                                                                                                                                                                                                                                                                                                                                                                                                                                                                                                                                                                                                                                                                                                                                                                                                                                                                                                                                                                                                                                                                                                                                                                                                                                                                                                                                                                                                                              | 550 x 600 x 660 mm                                                                                                                                                                                                                                                       |
| Complete Set with                                                                                                                                                                                                                                                                                                                                                                                                                                                                                                                                                                                                                                                                                                                                                                                                                                                                                                                                                                                                                                                                                                                                                                                                                                                                                                                                                                                                                                                                                                                                                                                                                                                                                                                                                                                                                                                                                                                                                                                                                                                                                                              | <ul> <li>Perforated Front Door and<br/>2 Side Door with lock</li> <li>1 Unit Horizontal PDU 6<br/>outlet with switch</li> <li>1 Unit Single Fan 220VAC</li> <li>1 pc Top Brush Panel</li> <li>4 pcs Dynabolt 88mm</li> <li>20 set M06 (Cagenuts &amp; Screws)</li> </ul> |