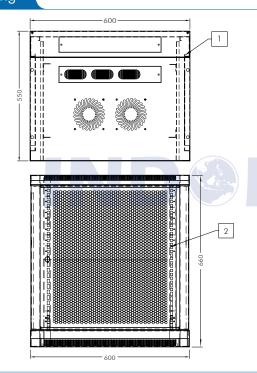

### **Product Drawing**

- 1. Frame
- 2. Front Door
- 3. Top, Bottom, Back Panel
- 4. Mounting Angle
- 5. Side Door
- 6. Rear Door
- 7. Mounting Profile

### **Product Drawing**

# Product Description

| the state of the s |                                                                                                                                                                                                                                                                          |
|--------------------------------------------------------------------------------------------------------------------------------------------------------------------------------------------------------------------------------------------------------------------------------------------------------------------------------------------------------------------------------------------------------------------------------------------------------------------------------------------------------------------------------------------------------------------------------------------------------------------------------------------------------------------------------------------------------------------------------------------------------------------------------------------------------------------------------------------------------------------------------------------------------------------------------------------------------------------------------------------------------------------------------------------------------------------------------------------------------------------------------------------------------------------------------------------------------------------------------------------------------------------------------------------------------------------------------------------------------------------------------------------------------------------------------------------------------------------------------------------------------------------------------------------------------------------------------------------------------------------------------------------------------------------------------------------------------------------------------------------------------------------------------------------------------------------------------------------------------------------------------------------------------------------------------------------------------------------------------------------------------------------------------------------------------------------------------------------------------------------------------|--------------------------------------------------------------------------------------------------------------------------------------------------------------------------------------------------------------------------------------------------------------------------|
| Product Type                                                                                                                                                                                                                                                                                                                                                                                                                                                                                                                                                                                                                                                                                                                                                                                                                                                                                                                                                                                                                                                                                                                                                                                                                                                                                                                                                                                                                                                                                                                                                                                                                                                                                                                                                                                                                                                                                                                                                                                                                                                                                                                   | Double Door Wallmount Rack                                                                                                                                                                                                                                               |
| Product ID                                                                                                                                                                                                                                                                                                                                                                                                                                                                                                                                                                                                                                                                                                                                                                                                                                                                                                                                                                                                                                                                                                                                                                                                                                                                                                                                                                                                                                                                                                                                                                                                                                                                                                                                                                                                                                                                                                                                                                                                                                                                                                                     | WIP5512D                                                                                                                                                                                                                                                                 |
| Size                                                                                                                                                                                                                                                                                                                                                                                                                                                                                                                                                                                                                                                                                                                                                                                                                                                                                                                                                                                                                                                                                                                                                                                                                                                                                                                                                                                                                                                                                                                                                                                                                                                                                                                                                                                                                                                                                                                                                                                                                                                                                                                           | 12U                                                                                                                                                                                                                                                                      |
| Weight                                                                                                                                                                                                                                                                                                                                                                                                                                                                                                                                                                                                                                                                                                                                                                                                                                                                                                                                                                                                                                                                                                                                                                                                                                                                                                                                                                                                                                                                                                                                                                                                                                                                                                                                                                                                                                                                                                                                                                                                                                                                                                                         | ± 29 kg                                                                                                                                                                                                                                                                  |
| Dimension (DxWxH)                                                                                                                                                                                                                                                                                                                                                                                                                                                                                                                                                                                                                                                                                                                                                                                                                                                                                                                                                                                                                                                                                                                                                                                                                                                                                                                                                                                                                                                                                                                                                                                                                                                                                                                                                                                                                                                                                                                                                                                                                                                                                                              | 550 x 600 x 660 mm                                                                                                                                                                                                                                                       |
| Complete Set with                                                                                                                                                                                                                                                                                                                                                                                                                                                                                                                                                                                                                                                                                                                                                                                                                                                                                                                                                                                                                                                                                                                                                                                                                                                                                                                                                                                                                                                                                                                                                                                                                                                                                                                                                                                                                                                                                                                                                                                                                                                                                                              | <ul> <li>Perforated Front Door and<br/>2 Side Door with lock</li> <li>1 Unit Horizontal PDU 6<br/>outlet with switch</li> <li>1 Unit Single Fan 220VAC</li> <li>1 pc Top Brush Panel</li> <li>4 pcs Dynabolt 88mm</li> <li>20 set M06 (Cagenuts &amp; Screws)</li> </ul> |