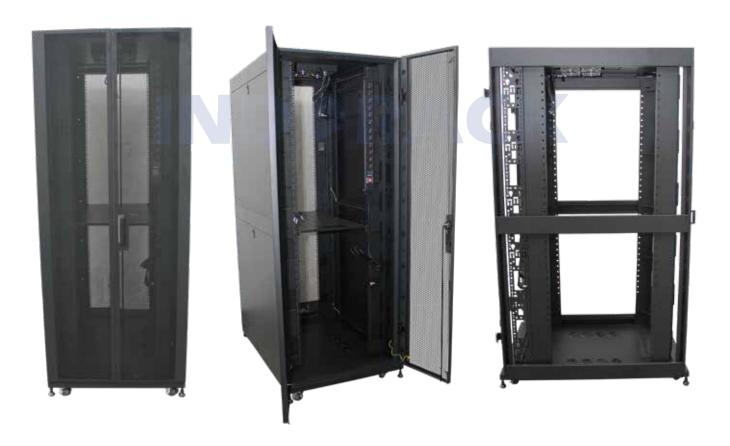

## PRO12042P

Front Side

Comply and compatible with 24 inch international standard, metric system and ETSI standard. Frame is built up by double pipes profile and appropriative 3 tees joint for solid structure and static loading achieves to 1500kg.

## PRO12042P

Back Side

The side door easy to be installed & uninstalled quickly which make the working conveniently. Include castor & adjustable feet which make the moving and fixing easily.

Front and rear door angle can open 130 degree with top cable entry hole with rubber cover. Comfortable handle with safe lock & rear door 3-point handle lock system enlarges the security.