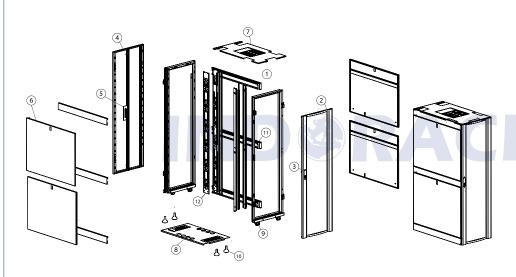

## **Product Drawing**

- 1. Main Frame
- 2. Front Door

**Brush Panel** 

- 3. Front Digital Lock
- 4. Rear Door
- 5. Rear Door Lock
- 6. Side Doors
- 7. Top Panel
- 8. Bottom Panel
- 9. Castor
- 10. Adjustable Feet
- 11. Mounting Angle
- 12. Cable Tray