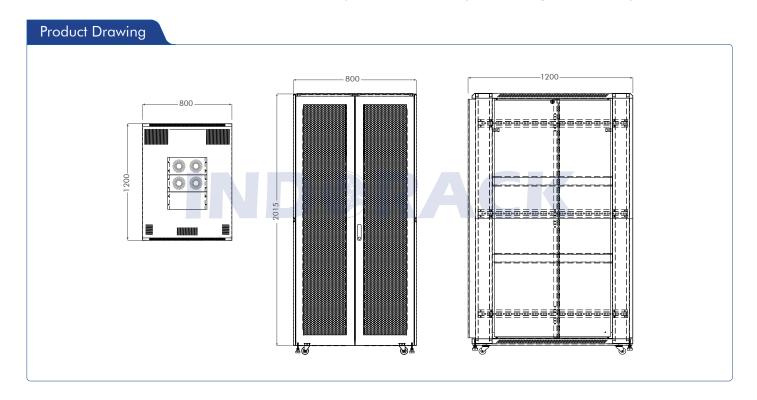

High density vented hole front and rear door, meeting the ventilation requirements.

| Product Description |                                                                                                                                                                                                                                                                                                                                                                                     |
|---------------------|-------------------------------------------------------------------------------------------------------------------------------------------------------------------------------------------------------------------------------------------------------------------------------------------------------------------------------------------------------------------------------------|
| Product Type        | Perforated Door PRO Series                                                                                                                                                                                                                                                                                                                                                          |
| Product ID          | PRO12042P                                                                                                                                                                                                                                                                                                                                                                           |
| Size                | 42U                                                                                                                                                                                                                                                                                                                                                                                 |
| Weight              | ± 180.65 kg                                                                                                                                                                                                                                                                                                                                                                         |
| Dimension (DxWxH)   | 1200 x 800 x 2015 mm                                                                                                                                                                                                                                                                                                                                                                |
| Complete Set with   | <ul> <li>Perforated Front Door<br/>(Digital Lock) and Rear Door<br/>with Lock</li> <li>Side Door with Lock</li> <li>1Unit Vertical PDU 12 Outlet<br/>with Switch</li> <li>2Unit Modular Fan for Rack<br/>(4 Fan)</li> <li>1Pcs Fixed Shelf</li> <li>1Set Castor set of 4</li> <li>2Pcs Cable Tray</li> <li>1Set Adjustable Foot of 4</li> <li>100Set Cagenut &amp; Screw</li> </ul> |