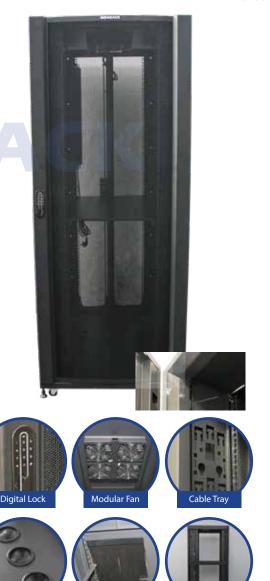

High density vented hole front and rear door, meeting the ventilation requirements.

| Product Description |                                                                                                                                                                                                                                                                                                                                                                                     |
|---------------------|-------------------------------------------------------------------------------------------------------------------------------------------------------------------------------------------------------------------------------------------------------------------------------------------------------------------------------------------------------------------------------------|
| Product Type        | Perforated Door PRO Series                                                                                                                                                                                                                                                                                                                                                          |
| Product ID          | PRO12042P                                                                                                                                                                                                                                                                                                                                                                           |
| Size                | 42U                                                                                                                                                                                                                                                                                                                                                                                 |
| Weight              | ± 180.65 kg                                                                                                                                                                                                                                                                                                                                                                         |
| Dimension (DxWxH)   | 1200 x 800 x 2015 mm                                                                                                                                                                                                                                                                                                                                                                |
| Complete Set with   | <ul> <li>Perforated Front Door<br/>(Digital Lock) and Rear Door<br/>with Lock</li> <li>Side Door with Lock</li> <li>1Unit Vertical PDU 12 Outlet<br/>with Switch</li> <li>2Unit Modular Fan for Rack<br/>(4 Fan)</li> <li>1Pcs Fixed Shelf</li> <li>1Set Castor set of 4</li> <li>2Pcs Cable Tray</li> <li>1Set Adjustable Foot of 4</li> <li>100Set Cagenut &amp; Screw</li> </ul> |

A server rack door that utilizes pins is an important component designed to provide secure and restricted access to the servers installed within it.