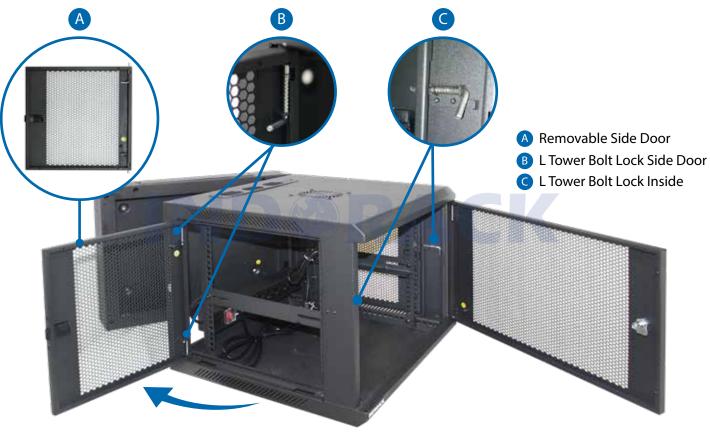

## **WIP5508D**

Quick and easy wall mounted 19 inch standard installation inside. Open angle for front and side door is over 180 degrees. Removable lockable side door, with L tower bolt lock side door and inside, cable entry from top and bottom.