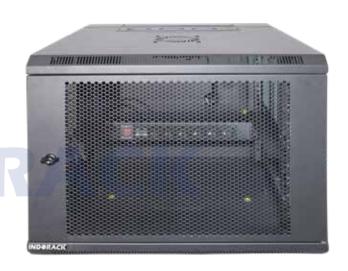

# **WIP5508D**

Comply and compatible with 19 inch international standard, metric system & ETSI standard. Welded structure, stable, static loading capacity 60 kg.

### Product Description

| Product Type      | Double Door Wallmount Rack                                                                                                                                                                                                                                               |
|-------------------|--------------------------------------------------------------------------------------------------------------------------------------------------------------------------------------------------------------------------------------------------------------------------|
| Product ID        | WIP5508D                                                                                                                                                                                                                                                                 |
| Size              | 8U                                                                                                                                                                                                                                                                       |
| Weight            | ± 24 kg                                                                                                                                                                                                                                                                  |
| Dimension (DxWxH) | 550 x 600 x 455 mm                                                                                                                                                                                                                                                       |
| Complete Set with | <ul> <li>Perforated Front Door and<br/>2 Side Door with lock</li> <li>1 Unit Horizontal PDU 6<br/>outlet with switch</li> <li>1 Unit Single Fan 220VAC</li> <li>1 pc Top Brush Panel</li> <li>4 pcs Dynabolt 88mm</li> <li>20 set M06 (Cagenuts &amp; Screws)</li> </ul> |

## **WIP5508D**

Quick and easy wall mounted 19 inch standard installation inside. Open angle for front and side door is over 180 degrees. Removable lockable side door, with L tower bolt lock side door and inside, cable entry from top and bottom.