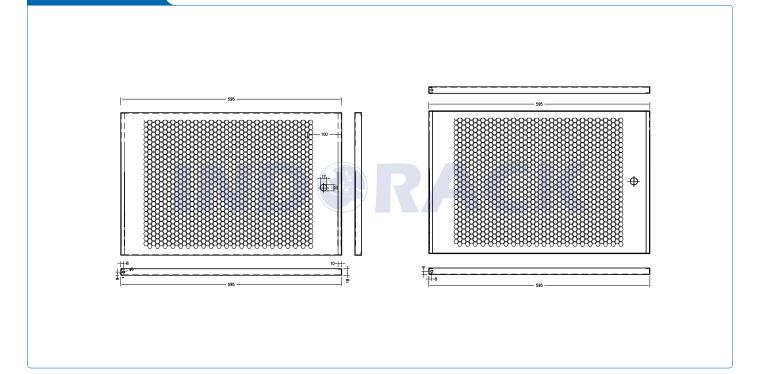

#### **Product Drawing**

- 1. Frame
- 2. Front Door
- 3. Top, Bottom, Back Panel
- 4. Mounting Angle
- 5. Side Door
- 6. Rear Door
- 7. Mounting Profile

#### **Product Drawing**