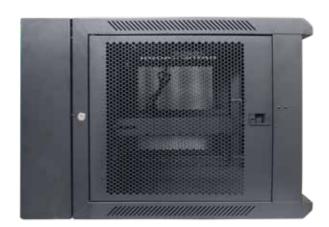

#### **Product Drawing**

- 1. Frame
- 2. Front Door
- 3. Top, Bottom, Back Panel
- 4. Mounting Angle
- 5. Side Door
- 6. Rear Door
- 7. Mounting Profile

#### **Product Drawing**