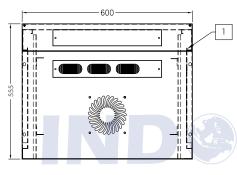

#### **Product Drawing**

- 1. Frame
- 2. Front Door
- 3. Top, Bottom, Back Panel
- 4. Mounting Angle
- 5. Side Door
- 6. Rear Door
- 7. Mounting Profile