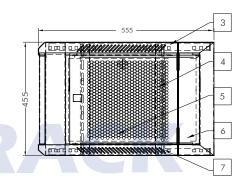

#### **Product Drawing**

- 1. Frame
- 2. Front Door
- 3. Top, Bottom, Back Panel
- 4. Mounting Angle
- 5. Side Door
- 6. Rear Door
- 7. Mounting Profile