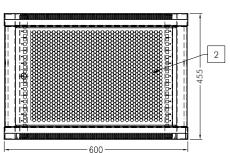

#### **Product Drawing**

- 1. Frame
- 2. Front Door
- 3. Top, Bottom, Back Panel
- 4. Mounting Angle
- 5. Side Door
- 6. Rear Door
- 7. Mounting Profile