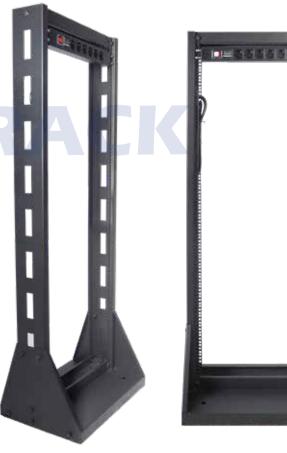

## **OR32**

Comply and compatible with 19 inch international standard, metric system and ETSI standard. Simple design, low cost and easy installation.

Selectable optional accessories such as cable manager, wire manager, cantilever shelf, and fixed shelf.

| Product Description |                                                                                                          |
|---------------------|----------------------------------------------------------------------------------------------------------|
| Product Type        | Open Rack                                                                                                |
| Product ID          | OR32                                                                                                     |
| Size                | 32U                                                                                                      |
| Weight              | ± 32 kg                                                                                                  |
| Dimension (DxWxH)   | 400 x 550 x 1590 mm                                                                                      |
| Complete Set with   | <ul> <li>1 unit Horizontal PDU 6<br/>outlet with switch</li> <li>30 set Cagenuts &amp; Screws</li> </ul> |