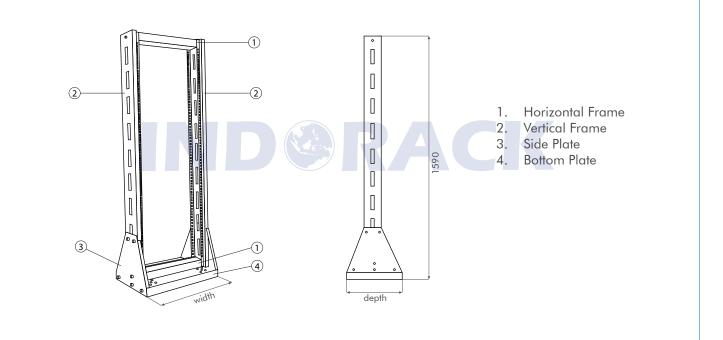

**Product Drawing** 

| Product Description |                                                                                                          |
|---------------------|----------------------------------------------------------------------------------------------------------|
| Product Type        | Open Rack                                                                                                |
| Product ID          | OR32                                                                                                     |
| Size                | 32U                                                                                                      |
| Weight              | ± 32 kg                                                                                                  |
| Dimension (DxWxH)   | 400 x 550 x 1590 mm                                                                                      |
| Complete Set with   | <ul> <li>1 unit Horizontal PDU 6<br/>outlet with switch</li> <li>30 set Cagenuts &amp; Screws</li> </ul> |