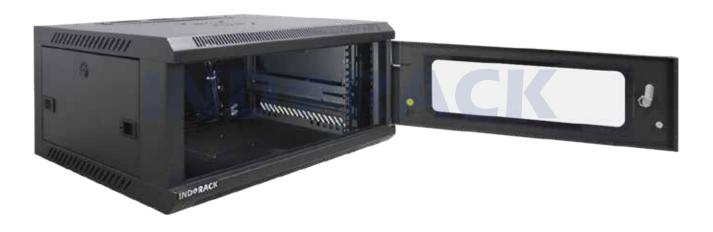

Comply and compatible with 19 inch international standard, metric system & ETSI standard. Welded structure, stable, static loading capacity 60 kg.

| Product Description |                                                                                                                                                                                                                                                                               |
|---------------------|-------------------------------------------------------------------------------------------------------------------------------------------------------------------------------------------------------------------------------------------------------------------------------|
| Product Type        | Single Door Wallmount Rack                                                                                                                                                                                                                                                    |
| Product ID          | WR5004S                                                                                                                                                                                                                                                                       |
| Size                | 4U                                                                                                                                                                                                                                                                            |
| Weight              | ± 15 kg                                                                                                                                                                                                                                                                       |
| Dimension (DxWxH)   | 500 x 600 x 280 mm                                                                                                                                                                                                                                                            |
| Complete Set with   | <ul> <li>Glass Front Door and</li> <li>2 Side Door with lock</li> <li>1 Unit Horizontal PDU 6</li> <li>outlet with switch</li> <li>1 Unit Single Fan 220VAC</li> <li>1 pc Top Brush Panel</li> <li>4 pcs Dynabolt 88mm</li> <li>20 set M06 (Cagenuts &amp; Screws)</li> </ul> |

## **Product Drawing**

500

500 5 6

3

- Frame
- Front Door
- Top, Bottom, Back Panel
- Mounting Angle
- 5. Side Door
- Mounting Profile

Quick and easy wall mounted 19 inch standard installation inside. Open angle for front door is over 180 degrees. Removable lockable side door, cable entry from top and bottom.