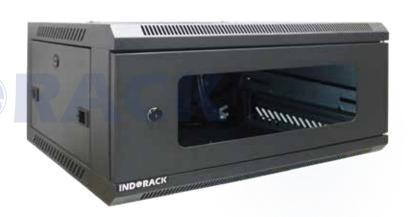

Comply and compatible with 19 inch international standard, metric system & ETSI standard. Welded structure, stable, static loading capacity 60 kg.

| Product Description |                                                                                                                                                                                                                                                                               |
|---------------------|-------------------------------------------------------------------------------------------------------------------------------------------------------------------------------------------------------------------------------------------------------------------------------|
| Product Type        | Single Door Wallmount Rack                                                                                                                                                                                                                                                    |
| Product ID          | WR5004S                                                                                                                                                                                                                                                                       |
| Size                | 4U                                                                                                                                                                                                                                                                            |
| Weight              | ± 15 kg                                                                                                                                                                                                                                                                       |
| Dimension (DxWxH)   | 500 x 600 x 280 mm                                                                                                                                                                                                                                                            |
| Complete Set with   | <ul> <li>Glass Front Door and</li> <li>2 Side Door with lock</li> <li>1 Unit Horizontal PDU 6</li> <li>outlet with switch</li> <li>1 Unit Single Fan 220VAC</li> <li>1 pc Top Brush Panel</li> <li>4 pcs Dynabolt 88mm</li> <li>20 set M06 (Cagenuts &amp; Screws)</li> </ul> |

## **Product Drawing**

500

500 5 6

3

- Frame
- Front Door
- Top, Bottom, Back Panel
- Mounting Angle
- 5. Side Door
- Mounting Profile

Quick and easy wall mounted 19 inch standard installation inside. Open angle for front door is over 180 degrees. Removable lockable side door, cable entry from top and bottom.