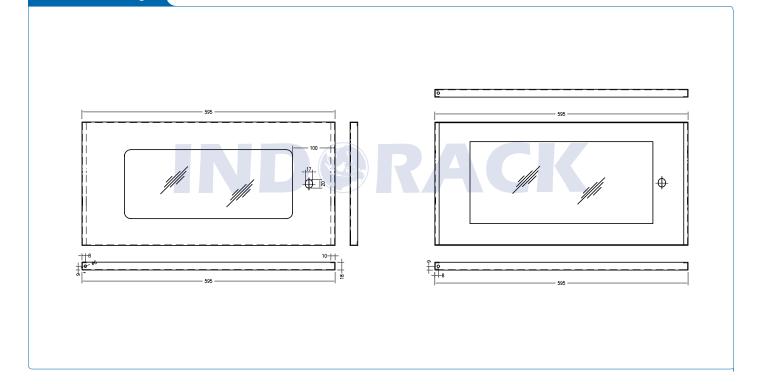

|
| Complete Set with   | <ul> <li>Glass Front Door and</li> <li>2 Side Door with lock</li> <li>1 Unit Horizontal PDU 6</li> <li>outlet with switch</li> <li>1 Unit Single Fan 220VAC</li> <li>1 pc Top Brush Panel</li> <li>4 pcs Dynabolt 88mm</li> <li>20 set M06 (Cagenuts &amp; Screws)</li> </ul> |









## **Product Drawing**

500



500 5 6

3

- Frame
- Front Door
- Top, Bottom, Back Panel
- Mounting Angle
- 5. Side Door
- Mounting Profile





Quick and easy wall mounted 19 inch standard installation inside. Open angle for front door is over 180 degrees. Removable lockable side door, cable entry from top and bottom.



## **Product Drawing**