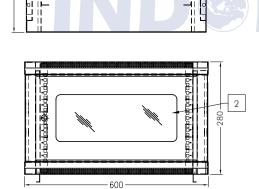

Comply and compatible with 19 inch international standard, metric system & ETSI standard. Welded structure, stable, static loading capacity 60 kg.

| Product Description |                                                                                                                                                                                                                                                                               |
|---------------------|-------------------------------------------------------------------------------------------------------------------------------------------------------------------------------------------------------------------------------------------------------------------------------|
| Product Type        | Single Door Wallmount Rack                                                                                                                                                                                                                                                    |
| Product ID          | WR5004S                                                                                                                                                                                                                                                                       |
| Size                | 4U                                                                                                                                                                                                                                                                            |
| Weight              | ± 15 kg                                                                                                                                                                                                                                                                       |
| Dimension (DxWxH)   | 500 x 600 x 280 mm                                                                                                                                                                                                                                                            |
| Complete Set with   | <ul> <li>Glass Front Door and</li> <li>2 Side Door with lock</li> <li>1 Unit Horizontal PDU 6</li> <li>outlet with switch</li> <li>1 Unit Single Fan 220VAC</li> <li>1 pc Top Brush Panel</li> <li>4 pcs Dynabolt 88mm</li> <li>20 set M06 (Cagenuts &amp; Screws)</li> </ul> |

## **Product Drawing**

500

500 5 6

3

- Frame
- Front Door
- Top, Bottom, Back Panel
- Mounting Angle
- 5. Side Door
- Mounting Profile

Quick and easy wall mounted 19 inch standard installation inside. Open angle for front door is over 180 degrees. Removable lockable side door, cable entry from top and bottom.