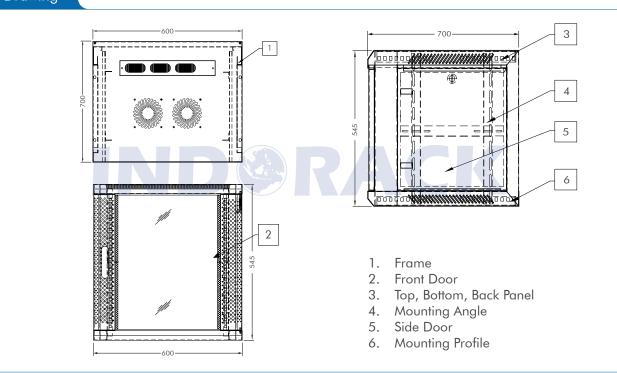

## **Product Drawing**

## **Product Description**

| the state of the s |                                                                                                                                                                                                                                                                               |
|--------------------------------------------------------------------------------------------------------------------------------------------------------------------------------------------------------------------------------------------------------------------------------------------------------------------------------------------------------------------------------------------------------------------------------------------------------------------------------------------------------------------------------------------------------------------------------------------------------------------------------------------------------------------------------------------------------------------------------------------------------------------------------------------------------------------------------------------------------------------------------------------------------------------------------------------------------------------------------------------------------------------------------------------------------------------------------------------------------------------------------------------------------------------------------------------------------------------------------------------------------------------------------------------------------------------------------------------------------------------------------------------------------------------------------------------------------------------------------------------------------------------------------------------------------------------------------------------------------------------------------------------------------------------------------------------------------------------------------------------------------------------------------------------------------------------------------------------------------------------------------------------------------------------------------------------------------------------------------------------------------------------------------------------------------------------------------------------------------------------------------|-------------------------------------------------------------------------------------------------------------------------------------------------------------------------------------------------------------------------------------------------------------------------------|
| Product Type                                                                                                                                                                                                                                                                                                                                                                                                                                                                                                                                                                                                                                                                                                                                                                                                                                                                                                                                                                                                                                                                                                                                                                                                                                                                                                                                                                                                                                                                                                                                                                                                                                                                                                                                                                                                                                                                                                                                                                                                                                                                                                                   | Single Door Wallmount Rack                                                                                                                                                                                                                                                    |
| Product ID                                                                                                                                                                                                                                                                                                                                                                                                                                                                                                                                                                                                                                                                                                                                                                                                                                                                                                                                                                                                                                                                                                                                                                                                                                                                                                                                                                                                                                                                                                                                                                                                                                                                                                                                                                                                                                                                                                                                                                                                                                                                                                                     | WIR7010S                                                                                                                                                                                                                                                                      |
| Size                                                                                                                                                                                                                                                                                                                                                                                                                                                                                                                                                                                                                                                                                                                                                                                                                                                                                                                                                                                                                                                                                                                                                                                                                                                                                                                                                                                                                                                                                                                                                                                                                                                                                                                                                                                                                                                                                                                                                                                                                                                                                                                           | 100                                                                                                                                                                                                                                                                           |
| Weight                                                                                                                                                                                                                                                                                                                                                                                                                                                                                                                                                                                                                                                                                                                                                                                                                                                                                                                                                                                                                                                                                                                                                                                                                                                                                                                                                                                                                                                                                                                                                                                                                                                                                                                                                                                                                                                                                                                                                                                                                                                                                                                         | ± 31 kg                                                                                                                                                                                                                                                                       |
| Dimension (DxWxH)                                                                                                                                                                                                                                                                                                                                                                                                                                                                                                                                                                                                                                                                                                                                                                                                                                                                                                                                                                                                                                                                                                                                                                                                                                                                                                                                                                                                                                                                                                                                                                                                                                                                                                                                                                                                                                                                                                                                                                                                                                                                                                              | 700 x 600 x 545 mm                                                                                                                                                                                                                                                            |
| Complete Set with                                                                                                                                                                                                                                                                                                                                                                                                                                                                                                                                                                                                                                                                                                                                                                                                                                                                                                                                                                                                                                                                                                                                                                                                                                                                                                                                                                                                                                                                                                                                                                                                                                                                                                                                                                                                                                                                                                                                                                                                                                                                                                              | <ul> <li>Glass Front Door and</li> <li>2 Side Door with lock</li> <li>1 Unit Horizontal PDU 6</li> <li>outlet with switch</li> <li>1 Unit Single Fan 220VAC</li> <li>1 pc Top Brush Panel</li> <li>4 pcs Dynabolt 88mm</li> <li>20 set M06 (Cagenuts &amp; Screws)</li> </ul> |