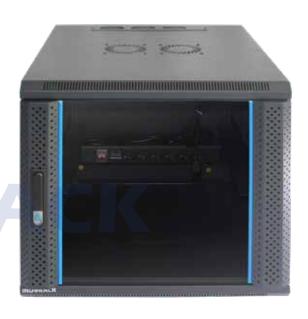

## **Product Description**

| the state of the s |                                                                                                                                                                                                                                                                               |
|--------------------------------------------------------------------------------------------------------------------------------------------------------------------------------------------------------------------------------------------------------------------------------------------------------------------------------------------------------------------------------------------------------------------------------------------------------------------------------------------------------------------------------------------------------------------------------------------------------------------------------------------------------------------------------------------------------------------------------------------------------------------------------------------------------------------------------------------------------------------------------------------------------------------------------------------------------------------------------------------------------------------------------------------------------------------------------------------------------------------------------------------------------------------------------------------------------------------------------------------------------------------------------------------------------------------------------------------------------------------------------------------------------------------------------------------------------------------------------------------------------------------------------------------------------------------------------------------------------------------------------------------------------------------------------------------------------------------------------------------------------------------------------------------------------------------------------------------------------------------------------------------------------------------------------------------------------------------------------------------------------------------------------------------------------------------------------------------------------------------------------|-------------------------------------------------------------------------------------------------------------------------------------------------------------------------------------------------------------------------------------------------------------------------------|
| Product Type                                                                                                                                                                                                                                                                                                                                                                                                                                                                                                                                                                                                                                                                                                                                                                                                                                                                                                                                                                                                                                                                                                                                                                                                                                                                                                                                                                                                                                                                                                                                                                                                                                                                                                                                                                                                                                                                                                                                                                                                                                                                                                                   | Single Door Wallmount Rack                                                                                                                                                                                                                                                    |
| Product ID                                                                                                                                                                                                                                                                                                                                                                                                                                                                                                                                                                                                                                                                                                                                                                                                                                                                                                                                                                                                                                                                                                                                                                                                                                                                                                                                                                                                                                                                                                                                                                                                                                                                                                                                                                                                                                                                                                                                                                                                                                                                                                                     | WIR7010S                                                                                                                                                                                                                                                                      |
| Size                                                                                                                                                                                                                                                                                                                                                                                                                                                                                                                                                                                                                                                                                                                                                                                                                                                                                                                                                                                                                                                                                                                                                                                                                                                                                                                                                                                                                                                                                                                                                                                                                                                                                                                                                                                                                                                                                                                                                                                                                                                                                                                           | 100                                                                                                                                                                                                                                                                           |
| Weight                                                                                                                                                                                                                                                                                                                                                                                                                                                                                                                                                                                                                                                                                                                                                                                                                                                                                                                                                                                                                                                                                                                                                                                                                                                                                                                                                                                                                                                                                                                                                                                                                                                                                                                                                                                                                                                                                                                                                                                                                                                                                                                         | ± 31 kg                                                                                                                                                                                                                                                                       |
| Dimension (DxWxH)                                                                                                                                                                                                                                                                                                                                                                                                                                                                                                                                                                                                                                                                                                                                                                                                                                                                                                                                                                                                                                                                                                                                                                                                                                                                                                                                                                                                                                                                                                                                                                                                                                                                                                                                                                                                                                                                                                                                                                                                                                                                                                              | 700 x 600 x 545 mm                                                                                                                                                                                                                                                            |
| Complete Set with                                                                                                                                                                                                                                                                                                                                                                                                                                                                                                                                                                                                                                                                                                                                                                                                                                                                                                                                                                                                                                                                                                                                                                                                                                                                                                                                                                                                                                                                                                                                                                                                                                                                                                                                                                                                                                                                                                                                                                                                                                                                                                              | <ul> <li>Glass Front Door and</li> <li>2 Side Door with lock</li> <li>1 Unit Horizontal PDU 6</li> <li>outlet with switch</li> <li>1 Unit Single Fan 220VAC</li> <li>1 pc Top Brush Panel</li> <li>4 pcs Dynabolt 88mm</li> <li>20 set M06 (Cagenuts &amp; Screws)</li> </ul> |

## WIR7010S

Quick and easy wall mounted 19 inch standard installation inside. Open angle for front and side door is over 180 degrees. Removable lockable side door, with L tower bolt lock side door and inside, cable entry from top and bottom.