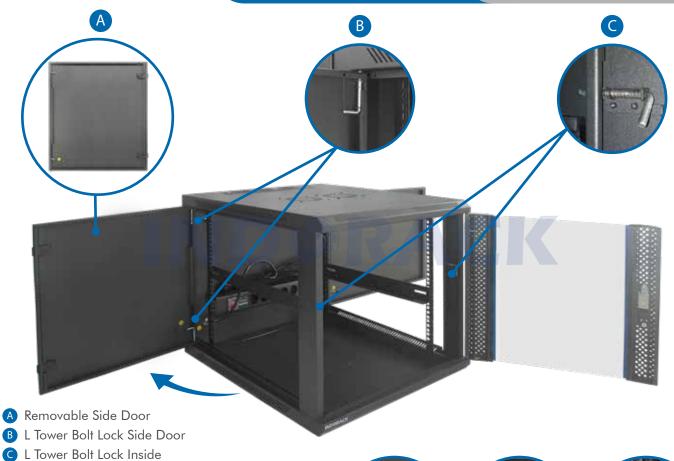

## WIR7010S

Quick and easy wall mounted 19 inch standard installation inside. Open angle for front and side door is over 180 degrees. Removable lockable side door, with L tower bolt lock side door and inside, cable entry from top and bottom.