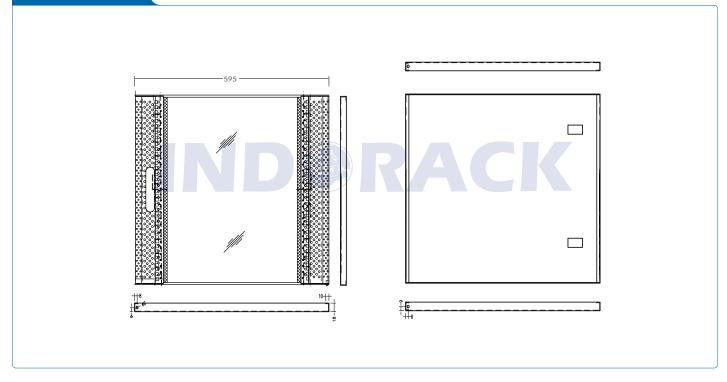

## **Product Drawing**

## **Product Description**

| the state of the s |                                                                                                                                                                                                                                                                               |
|--------------------------------------------------------------------------------------------------------------------------------------------------------------------------------------------------------------------------------------------------------------------------------------------------------------------------------------------------------------------------------------------------------------------------------------------------------------------------------------------------------------------------------------------------------------------------------------------------------------------------------------------------------------------------------------------------------------------------------------------------------------------------------------------------------------------------------------------------------------------------------------------------------------------------------------------------------------------------------------------------------------------------------------------------------------------------------------------------------------------------------------------------------------------------------------------------------------------------------------------------------------------------------------------------------------------------------------------------------------------------------------------------------------------------------------------------------------------------------------------------------------------------------------------------------------------------------------------------------------------------------------------------------------------------------------------------------------------------------------------------------------------------------------------------------------------------------------------------------------------------------------------------------------------------------------------------------------------------------------------------------------------------------------------------------------------------------------------------------------------------------|-------------------------------------------------------------------------------------------------------------------------------------------------------------------------------------------------------------------------------------------------------------------------------|
| Product Type                                                                                                                                                                                                                                                                                                                                                                                                                                                                                                                                                                                                                                                                                                                                                                                                                                                                                                                                                                                                                                                                                                                                                                                                                                                                                                                                                                                                                                                                                                                                                                                                                                                                                                                                                                                                                                                                                                                                                                                                                                                                                                                   | Single Door Wallmount Rack                                                                                                                                                                                                                                                    |
| Product ID                                                                                                                                                                                                                                                                                                                                                                                                                                                                                                                                                                                                                                                                                                                                                                                                                                                                                                                                                                                                                                                                                                                                                                                                                                                                                                                                                                                                                                                                                                                                                                                                                                                                                                                                                                                                                                                                                                                                                                                                                                                                                                                     | WIR7010S                                                                                                                                                                                                                                                                      |
| Size                                                                                                                                                                                                                                                                                                                                                                                                                                                                                                                                                                                                                                                                                                                                                                                                                                                                                                                                                                                                                                                                                                                                                                                                                                                                                                                                                                                                                                                                                                                                                                                                                                                                                                                                                                                                                                                                                                                                                                                                                                                                                                                           | 100                                                                                                                                                                                                                                                                           |
| Weight                                                                                                                                                                                                                                                                                                                                                                                                                                                                                                                                                                                                                                                                                                                                                                                                                                                                                                                                                                                                                                                                                                                                                                                                                                                                                                                                                                                                                                                                                                                                                                                                                                                                                                                                                                                                                                                                                                                                                                                                                                                                                                                         | ± 31 kg                                                                                                                                                                                                                                                                       |
| Dimension (DxWxH)                                                                                                                                                                                                                                                                                                                                                                                                                                                                                                                                                                                                                                                                                                                                                                                                                                                                                                                                                                                                                                                                                                                                                                                                                                                                                                                                                                                                                                                                                                                                                                                                                                                                                                                                                                                                                                                                                                                                                                                                                                                                                                              | 700 x 600 x 545 mm                                                                                                                                                                                                                                                            |
| Complete Set with                                                                                                                                                                                                                                                                                                                                                                                                                                                                                                                                                                                                                                                                                                                                                                                                                                                                                                                                                                                                                                                                                                                                                                                                                                                                                                                                                                                                                                                                                                                                                                                                                                                                                                                                                                                                                                                                                                                                                                                                                                                                                                              | <ul> <li>Glass Front Door and</li> <li>2 Side Door with lock</li> <li>1 Unit Horizontal PDU 6</li> <li>outlet with switch</li> <li>1 Unit Single Fan 220VAC</li> <li>1 pc Top Brush Panel</li> <li>4 pcs Dynabolt 88mm</li> <li>20 set M06 (Cagenuts &amp; Screws)</li> </ul> |