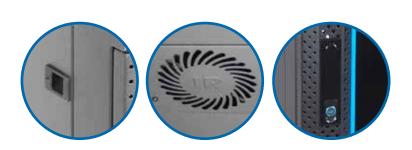

## WIR7010S

Quick and easy wall mounted 19 inch standard installation inside. Open angle for front and side door is over 180 degrees. Removable lockable side door, with L tower bolt lock side door and inside, cable entry from top and bottom.