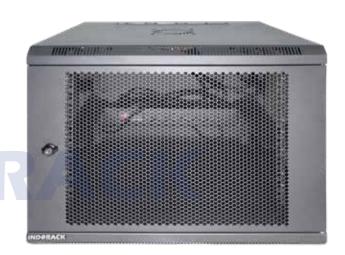

## **WIP5508S**

Comply and compatible with 19 inch international standard, metric system & ETSI standard. Welded structure, stable, static loading capacity 60 kg.

| Product Description |                                                                                                                                                                                                                                                                          |
|---------------------|--------------------------------------------------------------------------------------------------------------------------------------------------------------------------------------------------------------------------------------------------------------------------|
| Product Type        | Single Door Wallmount Rack                                                                                                                                                                                                                                               |
| Product ID          | WIP5508S                                                                                                                                                                                                                                                                 |
| Size                | 8U                                                                                                                                                                                                                                                                       |
| Weight              | ± 20 kg                                                                                                                                                                                                                                                                  |
| Dimension (DxWxH)   | 550 x 600 x 455 mm                                                                                                                                                                                                                                                       |
| Complete Set with   | <ul> <li>Perforated Front Door and<br/>2 Side Door with lock</li> <li>1 Unit Horizontal PDU 6<br/>outlet with switch</li> <li>1 Unit Single Fan 220VAC</li> <li>1 pc Top Brush Panel</li> <li>4 pcs Dynabolt 88mm</li> <li>20 set M06 (Cagenuts &amp; Screws)</li> </ul> |

Quick and easy wall mounted 19 inch standard installation inside. Open angle for front and side door is over 180 degrees. Removable lockable side door, with L tower bolt lock side door and inside, cable entry from top and bottom.