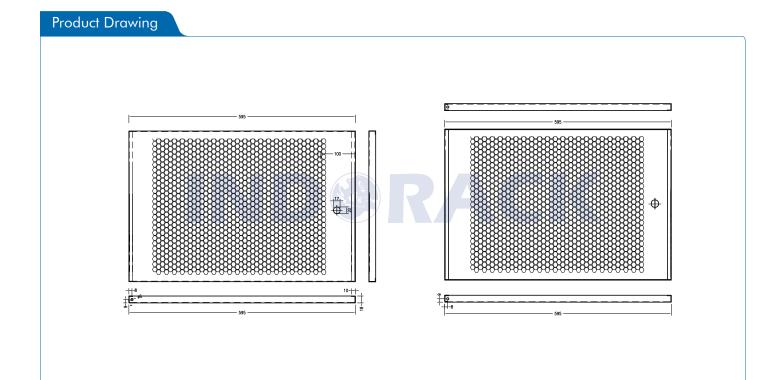

## **WIP5508S**

Comply and compatible with 19 inch international standard, metric system & ETSI standard. Welded structure, stable, static loading capacity 60 kg.

| Product Description |                                                                                                                                                                                                                                                                          |
|---------------------|--------------------------------------------------------------------------------------------------------------------------------------------------------------------------------------------------------------------------------------------------------------------------|
| Product Type        | Single Door Wallmount Rack                                                                                                                                                                                                                                               |
| Product ID          | WIP5508S                                                                                                                                                                                                                                                                 |
| Size                | 8U                                                                                                                                                                                                                                                                       |
| Weight              | ± 20 kg                                                                                                                                                                                                                                                                  |
| Dimension (DxWxH)   | 550 x 600 x 455 mm                                                                                                                                                                                                                                                       |
| Complete Set with   | <ul> <li>Perforated Front Door and<br/>2 Side Door with lock</li> <li>1 Unit Horizontal PDU 6<br/>outlet with switch</li> <li>1 Unit Single Fan 220VAC</li> <li>1 pc Top Brush Panel</li> <li>4 pcs Dynabolt 88mm</li> <li>20 set M06 (Cagenuts &amp; Screws)</li> </ul> |