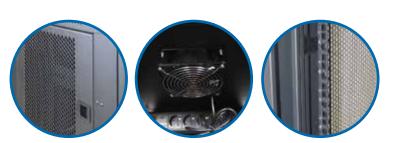

## **WIP5508S**

Comply and compatible with 19 inch international standard, metric system & ETSI standard. Welded structure, stable, static loading capacity 60 kg.

| Product Description |                                                                                                                                                                                                                                                                          |
|---------------------|--------------------------------------------------------------------------------------------------------------------------------------------------------------------------------------------------------------------------------------------------------------------------|
| Product Type        | Single Door Wallmount Rack                                                                                                                                                                                                                                               |
| Product ID          | WIP5508S                                                                                                                                                                                                                                                                 |
| Size                | 8U                                                                                                                                                                                                                                                                       |
| Weight              | ± 20 kg                                                                                                                                                                                                                                                                  |
| Dimension (DxWxH)   | 550 x 600 x 455 mm                                                                                                                                                                                                                                                       |
| Complete Set with   | <ul> <li>Perforated Front Door and<br/>2 Side Door with lock</li> <li>1 Unit Horizontal PDU 6<br/>outlet with switch</li> <li>1 Unit Single Fan 220VAC</li> <li>1 pc Top Brush Panel</li> <li>4 pcs Dynabolt 88mm</li> <li>20 set M06 (Cagenuts &amp; Screws)</li> </ul> |

Quick and easy wall mounted 19 inch standard installation inside. Open angle for front and side door is over 180 degrees. Removable lockable side door, with L tower bolt lock side door and inside, cable entry from top and bottom.