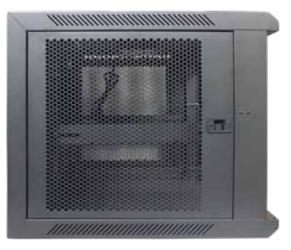

## **WIP5508S**

Comply and compatible with 19 inch international standard, metric system & ETSI standard. Welded structure, stable, static loading capacity 60 kg.

| Product Description |                                                                                                                                                                                                                                                                          |
|---------------------|--------------------------------------------------------------------------------------------------------------------------------------------------------------------------------------------------------------------------------------------------------------------------|
| Product Type        | Single Door Wallmount Rack                                                                                                                                                                                                                                               |
| Product ID          | WIP5508S                                                                                                                                                                                                                                                                 |
| Size                | 8U                                                                                                                                                                                                                                                                       |
| Weight              | ± 20 kg                                                                                                                                                                                                                                                                  |
| Dimension (DxWxH)   | 550 x 600 x 455 mm                                                                                                                                                                                                                                                       |
| Complete Set with   | <ul> <li>Perforated Front Door and<br/>2 Side Door with lock</li> <li>1 Unit Horizontal PDU 6<br/>outlet with switch</li> <li>1 Unit Single Fan 220VAC</li> <li>1 pc Top Brush Panel</li> <li>4 pcs Dynabolt 88mm</li> <li>20 set M06 (Cagenuts &amp; Screws)</li> </ul> |

Quick and easy wall mounted 19 inch standard installation inside. Open angle for front and side door is over 180 degrees. Removable lockable side door, with L tower bolt lock side door and inside, cable entry from top and bottom.