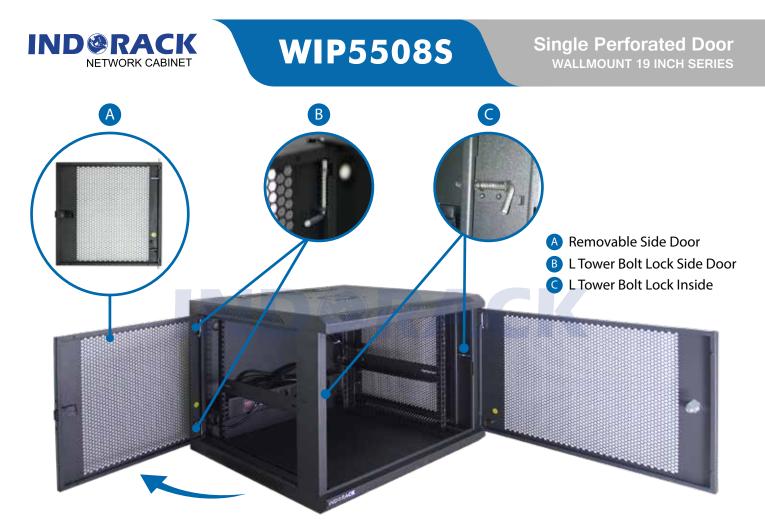

## **WIP5508S**

Comply and compatible with 19 inch international standard, metric system & ETSI standard. Welded structure, stable, static loading capacity 60 kg.

| Product Description |                                                                                                                                                                                                                                                                          |
|---------------------|--------------------------------------------------------------------------------------------------------------------------------------------------------------------------------------------------------------------------------------------------------------------------|
| Product Type        | Single Door Wallmount Rack                                                                                                                                                                                                                                               |
| Product ID          | WIP5508S                                                                                                                                                                                                                                                                 |
| Size                | 8U                                                                                                                                                                                                                                                                       |
| Weight              | ± 20 kg                                                                                                                                                                                                                                                                  |
| Dimension (DxWxH)   | 550 x 600 x 455 mm                                                                                                                                                                                                                                                       |
| Complete Set with   | <ul> <li>Perforated Front Door and<br/>2 Side Door with lock</li> <li>1 Unit Horizontal PDU 6<br/>outlet with switch</li> <li>1 Unit Single Fan 220VAC</li> <li>1 pc Top Brush Panel</li> <li>4 pcs Dynabolt 88mm</li> <li>20 set M06 (Cagenuts &amp; Screws)</li> </ul> |

Quick and easy wall mounted 19 inch standard installation inside. Open angle for front and side door is over 180 degrees. Removable lockable side door, with L tower bolt lock side door and inside, cable entry from top and bottom.