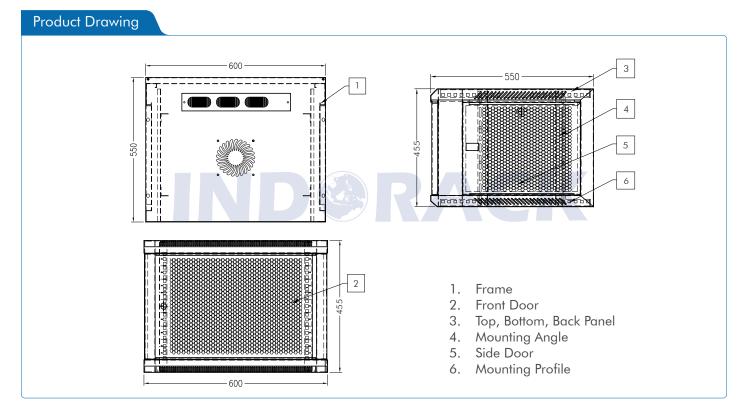

## **WIP5508S**

Comply and compatible with 19 inch international standard, metric system & ETSI standard. Welded structure, stable, static loading capacity 60 kg.

| Product Description |                                                                                                                                                                                                                                                                          |
|---------------------|--------------------------------------------------------------------------------------------------------------------------------------------------------------------------------------------------------------------------------------------------------------------------|
| Product Type        | Single Door Wallmount Rack                                                                                                                                                                                                                                               |
| Product ID          | WIP5508S                                                                                                                                                                                                                                                                 |
| Size                | 8U                                                                                                                                                                                                                                                                       |
| Weight              | ± 20 kg                                                                                                                                                                                                                                                                  |
| Dimension (DxWxH)   | 550 x 600 x 455 mm                                                                                                                                                                                                                                                       |
| Complete Set with   | <ul> <li>Perforated Front Door and<br/>2 Side Door with lock</li> <li>1 Unit Horizontal PDU 6<br/>outlet with switch</li> <li>1 Unit Single Fan 220VAC</li> <li>1 pc Top Brush Panel</li> <li>4 pcs Dynabolt 88mm</li> <li>20 set M06 (Cagenuts &amp; Screws)</li> </ul> |