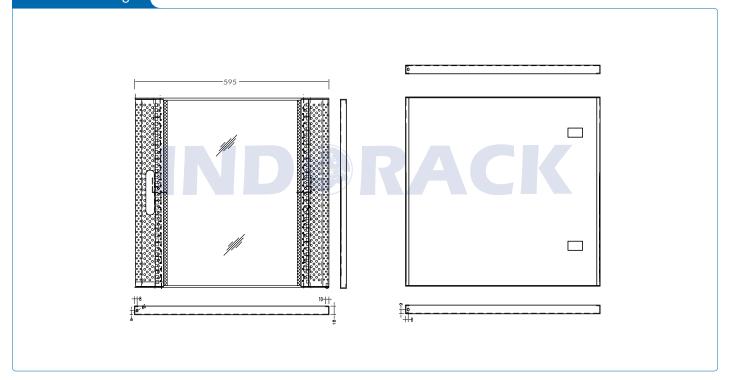

|
| Dimension (DxWxH) | 550 x 600 x 545 mm                                                                                                                                                                                                                                                            |
| Complete Set with | <ul> <li>Glass Front Door and</li> <li>2 Side Door with lock</li> <li>1 Unit Horizontal PDU 6</li> <li>outlet with switch</li> <li>1 Unit Single Fan 220VAC</li> <li>1 pc Top Brush Panel</li> <li>4 pcs Dynabolt 88mm</li> <li>20 set M06 (Cagenuts &amp; Screws)</li> </ul> |







## **Product Drawing**





## IND®RACK NETWORK CABINET



## **Product Drawing**