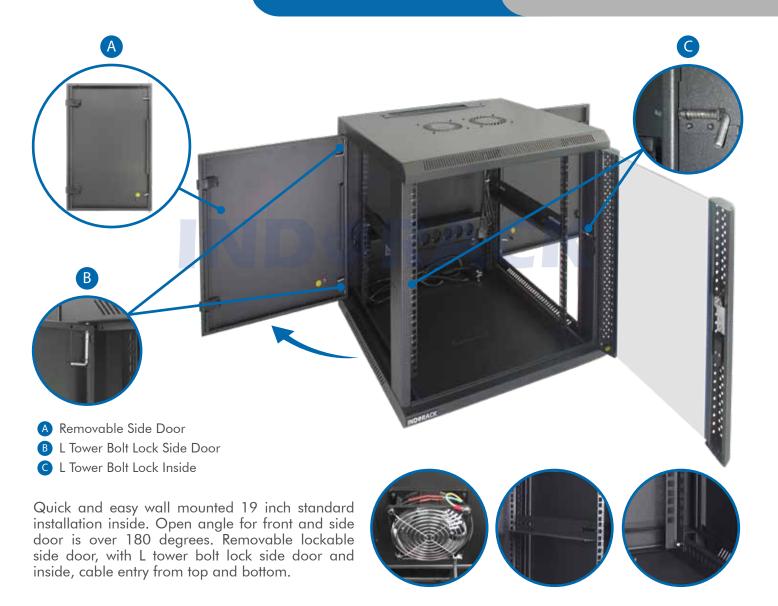

Comply and compatible with 19 inch international standard, metric system & ETSI standard. Welded structure, stable, static loading capacity 60 kg.

## **Product Description**

| '                 |                                                                                                                                                                                                                                                                               |
|-------------------|-------------------------------------------------------------------------------------------------------------------------------------------------------------------------------------------------------------------------------------------------------------------------------|
| Product Type      | Single Door Wallmount Rack                                                                                                                                                                                                                                                    |
| Product ID        | WIR5510S                                                                                                                                                                                                                                                                      |
| Size              | 10U                                                                                                                                                                                                                                                                           |
| Weight            | ± 26 kg                                                                                                                                                                                                                                                                       |
| Dimension (DxWxH) | 550 x 600 x 545 mm                                                                                                                                                                                                                                                            |
| Complete Set with | <ul> <li>Glass Front Door and</li> <li>2 Side Door with lock</li> <li>1 Unit Horizontal PDU 6</li> <li>outlet with switch</li> <li>1 Unit Single Fan 220VAC</li> <li>1 pc Top Brush Panel</li> <li>4 pcs Dynabolt 88mm</li> <li>20 set M06 (Cagenuts &amp; Screws)</li> </ul> |