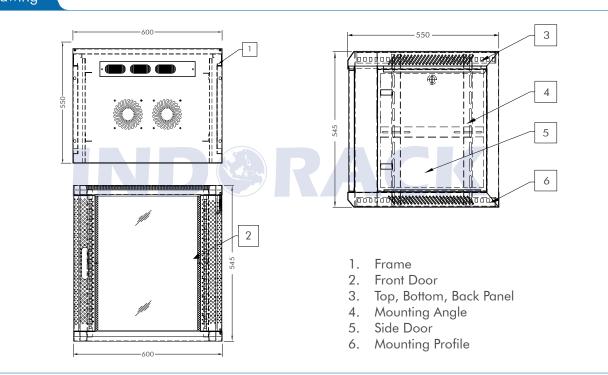

|
| Dimension (DxWxH) | 550 x 600 x 545 mm                                                                                                                                                                                                                                                            |
| Complete Set with | <ul> <li>Glass Front Door and</li> <li>2 Side Door with lock</li> <li>1 Unit Horizontal PDU 6</li> <li>outlet with switch</li> <li>1 Unit Single Fan 220VAC</li> <li>1 pc Top Brush Panel</li> <li>4 pcs Dynabolt 88mm</li> <li>20 set M06 (Cagenuts &amp; Screws)</li> </ul> |







## **Product Drawing**





## IND®RACK NETWORK CABINET



## **Product Drawing**