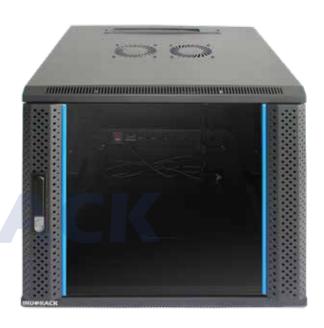

## **Product Description**

| '                 |                                                                                                                                                                                                                                                                               |
|-------------------|-------------------------------------------------------------------------------------------------------------------------------------------------------------------------------------------------------------------------------------------------------------------------------|
| Product Type      | Single Door Wallmount Rack                                                                                                                                                                                                                                                    |
| Product ID        | WIR5510S                                                                                                                                                                                                                                                                      |
| Size              | 10U                                                                                                                                                                                                                                                                           |
| Weight            | ± 26 kg                                                                                                                                                                                                                                                                       |
| Dimension (DxWxH) | 550 x 600 x 545 mm                                                                                                                                                                                                                                                            |
| Complete Set with | <ul> <li>Glass Front Door and</li> <li>2 Side Door with lock</li> <li>1 Unit Horizontal PDU 6</li> <li>outlet with switch</li> <li>1 Unit Single Fan 220VAC</li> <li>1 pc Top Brush Panel</li> <li>4 pcs Dynabolt 88mm</li> <li>20 set M06 (Cagenuts &amp; Screws)</li> </ul> |