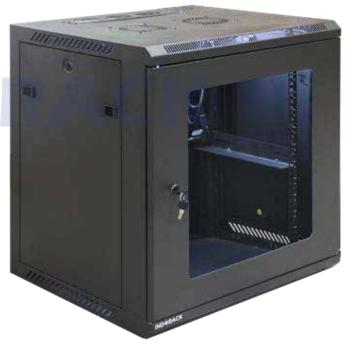

## WR5012S

Comply and compatible with 19 inch international standard, metric system & ETSI standard. Welded structure, stable, static loading capacity 60 kg.

| Product Description |                                                                                                                                                                                                                                                                     |
|---------------------|---------------------------------------------------------------------------------------------------------------------------------------------------------------------------------------------------------------------------------------------------------------------|
| Product Type        | Single Door Wallmount Rack                                                                                                                                                                                                                                          |
| Product ID          | WR5012S                                                                                                                                                                                                                                                             |
| Size                | 12U                                                                                                                                                                                                                                                                 |
| Weight              | ± 23 kg                                                                                                                                                                                                                                                             |
| Dimension (DxWxH)   | 500 x 600 x 660 mm                                                                                                                                                                                                                                                  |
| Complete Set with   | <ul> <li>Glass Front Door and<br/>2 Side Door with lock</li> <li>1 Unit Horizontal PDU 6<br/>outlet with switch</li> <li>1 Unit Single Fan 220VAC</li> <li>1 pc Top Brush Panel</li> <li>4 pcs Dynabolt 88mm</li> <li>20 set M06 (Cagenuts &amp; Screws)</li> </ul> |

## WR5012S

Quick and easy wall mounted 19 inch standard installation inside. Open angle for front door is over 180 degrees. Removable lockable side door, cable entry from top and bottom.