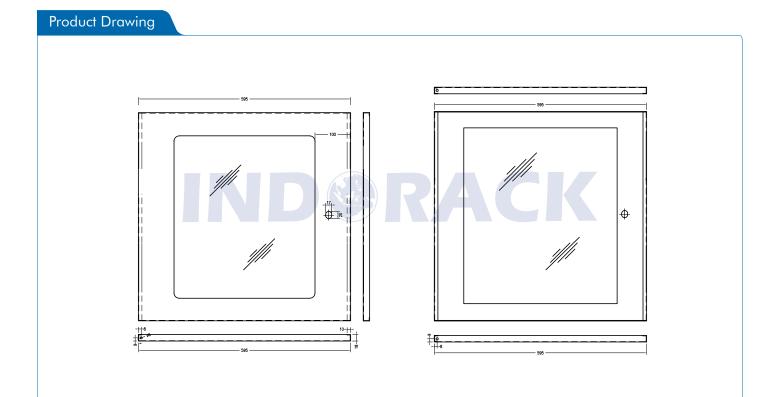

Product Drawing

## WR5012S

Comply and compatible with 19 inch international standard, metric system & ETSI standard. Welded structure, stable, static loading capacity 60 kg.

| Product Description |                                                                                                                                                                                                                                                                     |
|---------------------|---------------------------------------------------------------------------------------------------------------------------------------------------------------------------------------------------------------------------------------------------------------------|
| Product Type        | Single Door Wallmount Rack                                                                                                                                                                                                                                          |
| Product ID          | WR5012S                                                                                                                                                                                                                                                             |
| Size                | 12U                                                                                                                                                                                                                                                                 |
| Weight              | ± 23 kg                                                                                                                                                                                                                                                             |
| Dimension (DxWxH)   | 500 x 600 x 660 mm                                                                                                                                                                                                                                                  |
| Complete Set with   | <ul> <li>Glass Front Door and<br/>2 Side Door with lock</li> <li>1 Unit Horizontal PDU 6<br/>outlet with switch</li> <li>1 Unit Single Fan 220VAC</li> <li>1 pc Top Brush Panel</li> <li>4 pcs Dynabolt 88mm</li> <li>20 set M06 (Cagenuts &amp; Screws)</li> </ul> |