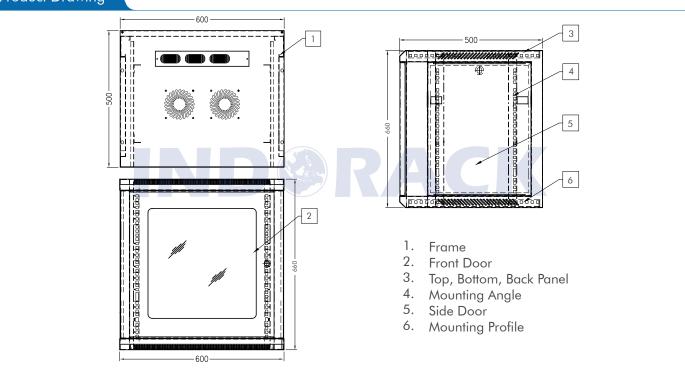

|
| Dimension (DxWxH)   | 500 x 600 x 660 mm                                                                                                                                                                                                                                                  |
| Complete Set with   | <ul> <li>Glass Front Door and<br/>2 Side Door with lock</li> <li>1 Unit Horizontal PDU 6<br/>outlet with switch</li> <li>1 Unit Single Fan 220VAC</li> <li>1 pc Top Brush Panel</li> <li>4 pcs Dynabolt 88mm</li> <li>20 set M06 (Cagenuts &amp; Screws)</li> </ul> |





Product Drawing





## WR5012S



Quick and easy wall mounted 19 inch standard installation inside. Open angle for front door is over 180 degrees. Removable lockable side door, cable entry from top and bottom.