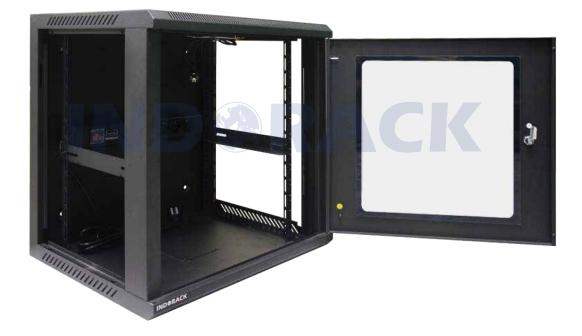

## WR5012S

Comply and compatible with 19 inch international standard, metric system & ETSI standard. Welded structure, stable, static loading capacity 60 kg.

| Product Description |                                                                                                                                                                                                                                                                     |
|---------------------|---------------------------------------------------------------------------------------------------------------------------------------------------------------------------------------------------------------------------------------------------------------------|
| Product Type        | Single Door Wallmount Rack                                                                                                                                                                                                                                          |
| Product ID          | WR5012S                                                                                                                                                                                                                                                             |
| Size                | 12U                                                                                                                                                                                                                                                                 |
| Weight              | ± 23 kg                                                                                                                                                                                                                                                             |
| Dimension (DxWxH)   | 500 x 600 x 660 mm                                                                                                                                                                                                                                                  |
| Complete Set with   | <ul> <li>Glass Front Door and<br/>2 Side Door with lock</li> <li>1 Unit Horizontal PDU 6<br/>outlet with switch</li> <li>1 Unit Single Fan 220VAC</li> <li>1 pc Top Brush Panel</li> <li>4 pcs Dynabolt 88mm</li> <li>20 set M06 (Cagenuts &amp; Screws)</li> </ul> |

## WR5012S

Quick and easy wall mounted 19 inch standard installation inside. Open angle for front door is over 180 degrees. Removable lockable side door, cable entry from top and bottom.