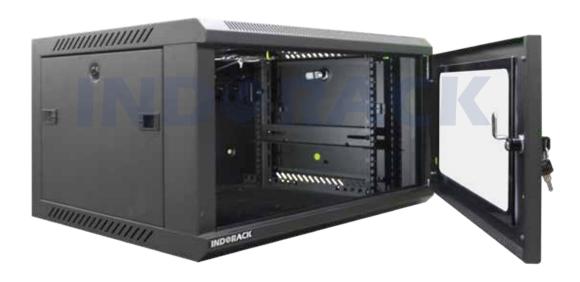

Comply and compatible with 19 inch international standard, metric system & ETSI standard. Welded structure, stable, static loading capacity 60 kg.

| Product Description |                                                                                                                                                                                                                                                                               |
|---------------------|-------------------------------------------------------------------------------------------------------------------------------------------------------------------------------------------------------------------------------------------------------------------------------|
| Product Type        | Single Door Wallmount Rack                                                                                                                                                                                                                                                    |
| Product ID          | WR5006S                                                                                                                                                                                                                                                                       |
| Size                | 6U                                                                                                                                                                                                                                                                            |
| Weight              | ± 18 kg                                                                                                                                                                                                                                                                       |
| Dimension (DxWxH)   | 500 x 600 x 365 mm                                                                                                                                                                                                                                                            |
| Complete Set with   | <ul> <li>Glass Front Door and</li> <li>2 Side Door with lock</li> <li>1 Unit Horizontal PDU 6</li> <li>outlet with switch</li> <li>1 Unit Single Fan 220VAC</li> <li>1 pc Top Brush Panel</li> <li>4 pcs Dynabolt 88mm</li> <li>20 set M06 (Cagenuts &amp; Screws)</li> </ul> |

## **Product Drawing**

Quick and easy wall mounted 19 inch standard installation inside. Open angle for front door is over 180 degrees. Removable lockable side door, cable entry from top and bottom.