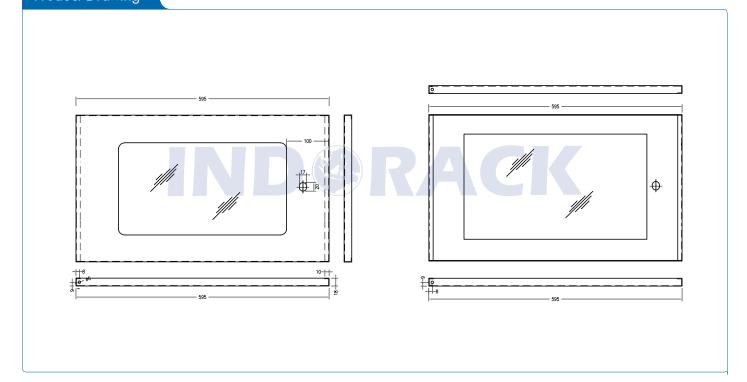

x 365 mm                                                                                                                                                                                                                                                            |
| Complete Set with   | <ul> <li>Glass Front Door and</li> <li>2 Side Door with lock</li> <li>1 Unit Horizontal PDU 6</li> <li>outlet with switch</li> <li>1 Unit Single Fan 220VAC</li> <li>1 pc Top Brush Panel</li> <li>4 pcs Dynabolt 88mm</li> <li>20 set M06 (Cagenuts &amp; Screws)</li> </ul> |









## **Product Drawing**







Quick and easy wall mounted 19 inch standard installation inside. Open angle for front door is over 180 degrees. Removable lockable side door, cable entry from top and bottom.



## **Product Drawing**