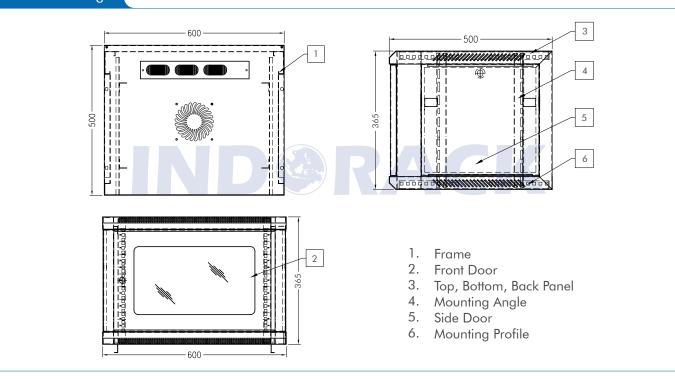

## **Product Drawing**

Quick and easy wall mounted 19 inch standard installation inside. Open angle for front door is over 180 degrees. Removable lockable side door, cable entry from top and bottom.