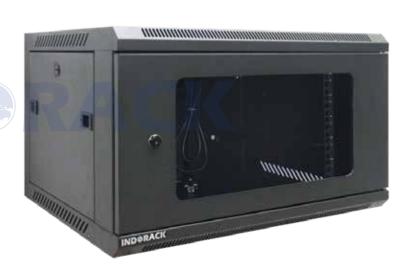

Comply and compatible with 19 inch international standard, metric system & ETSI standard. Welded structure, stable, static loading capacity 60 kg.

| Product Description |                                                                                                                                                                                                                                                                               |
|---------------------|-------------------------------------------------------------------------------------------------------------------------------------------------------------------------------------------------------------------------------------------------------------------------------|
| Product Type        | Single Door Wallmount Rack                                                                                                                                                                                                                                                    |
| Product ID          | WR5006S                                                                                                                                                                                                                                                                       |
| Size                | 6U                                                                                                                                                                                                                                                                            |
| Weight              | ± 18 kg                                                                                                                                                                                                                                                                       |
| Dimension (DxWxH)   | 500 x 600 x 365 mm                                                                                                                                                                                                                                                            |
| Complete Set with   | <ul> <li>Glass Front Door and</li> <li>2 Side Door with lock</li> <li>1 Unit Horizontal PDU 6</li> <li>outlet with switch</li> <li>1 Unit Single Fan 220VAC</li> <li>1 pc Top Brush Panel</li> <li>4 pcs Dynabolt 88mm</li> <li>20 set M06 (Cagenuts &amp; Screws)</li> </ul> |

## **Product Drawing**

Quick and easy wall mounted 19 inch standard installation inside. Open angle for front door is over 180 degrees. Removable lockable side door, cable entry from top and bottom.