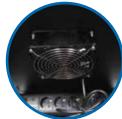

Comply and compatible with 19 inch international standard, metric system & ETSI standard. Welded structure, stable, static loading capacity 60 kg.

| Product Description |                                                                                                                                                                                                                                                                               |
|---------------------|-------------------------------------------------------------------------------------------------------------------------------------------------------------------------------------------------------------------------------------------------------------------------------|
| Product Type        | Single Door Wallmount Rack                                                                                                                                                                                                                                                    |
| Product ID          | WR5006S                                                                                                                                                                                                                                                                       |
| Size                | 6U                                                                                                                                                                                                                                                                            |
| Weight              | ± 18 kg                                                                                                                                                                                                                                                                       |
| Dimension (DxWxH)   | 500 x 600 x 365 mm                                                                                                                                                                                                                                                            |
| Complete Set with   | <ul> <li>Glass Front Door and</li> <li>2 Side Door with lock</li> <li>1 Unit Horizontal PDU 6</li> <li>outlet with switch</li> <li>1 Unit Single Fan 220VAC</li> <li>1 pc Top Brush Panel</li> <li>4 pcs Dynabolt 88mm</li> <li>20 set M06 (Cagenuts &amp; Screws)</li> </ul> |