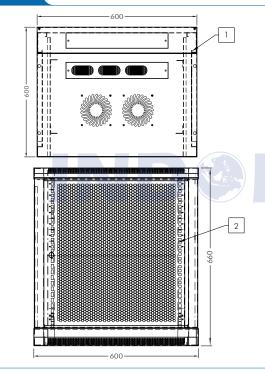

## **Product Drawing**

- 1. Frame
- 2. Front Door
- 3. Top, Bottom, Back Panel
- 4. Mounting Angle
- 5. Side Door
- 6. Rear Door
- 7. Mounting Profile