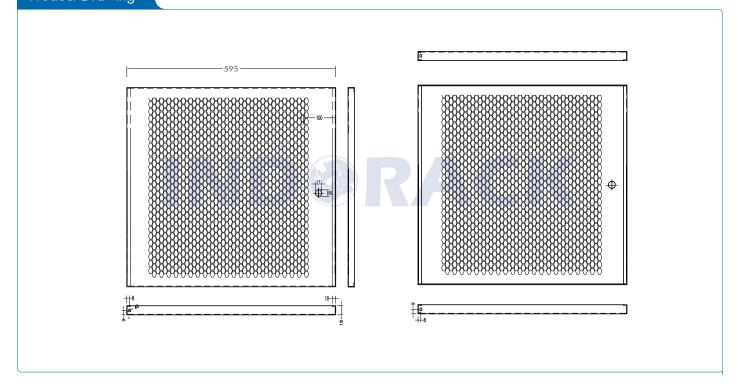

----------------|
| Product Type        | Double Door Wallmount Rack                        |
| Product ID          | WIP6012D                                          |
| Size                | 12U                                               |
| Weight              | ± 30 kg                                           |
| Dimension (DxWxH)   | 600 x 600 x 660 mm                                |
| Complete Set with   | Perforated Front Door and     Side Door with lock |



- outlet with switch

  1 Unit Single Fan 220VAC
- 1 pc Top Brush Panel
- 4 pcs Dynabolt 88mm
- 20 set M06 (Cagenuts & Screws)











## **Product Drawing**





- 1. Frame
- 2. Front Door
- 3. Top, Bottom, Back Panel
- 4. Mounting Angle
- 5. Side Door
- 6. Rear Door
- 7. Mounting Profile





## **Product Drawing**