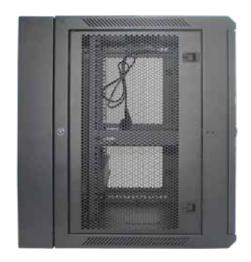

## **WIP6012D**

Comply and compatible with 19 inch international standard, metric system & ETSI standard. Welded structure, stable, static loading capacity 60 kg.

| Product Description |                                                   |
|---------------------|---------------------------------------------------|
| Product Type        | Double Door Wallmount Rack                        |
| Product ID          | WIP6012D                                          |
| Size                | 12U                                               |
| Weight              | ± 30 kg                                           |
| Dimension (DxWxH)   | 600 x 600 x 660 mm                                |
| Complete Set with   | Perforated Front Door and     Side Door with lock |