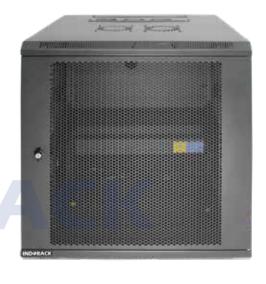

## **WIP6012D**

Comply and compatible with 19 inch international standard, metric system & ETSI standard. Welded structure, stable, static loading capacity 60 kg.

| Product Description |                                                   |
|---------------------|---------------------------------------------------|
| Product Type        | Double Door Wallmount Rack                        |
| Product ID          | WIP6012D                                          |
| Size                | 12U                                               |
| Weight              | ± 30 kg                                           |
| Dimension (DxWxH)   | 600 x 600 x 660 mm                                |
| Complete Set with   | Perforated Front Door and     Side Door with lock |