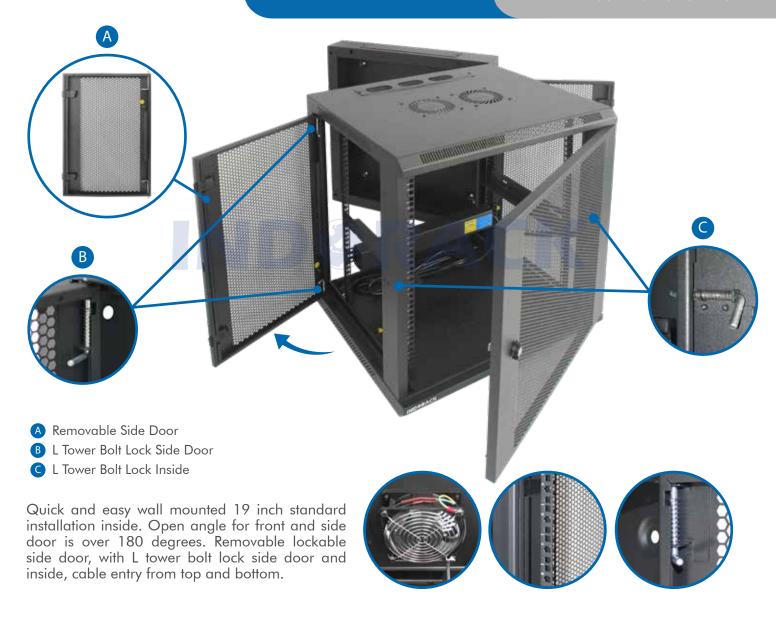

## **WIP6012D**

Comply and compatible with 19 inch international standard, metric system & ETSI standard. Welded structure, stable, static loading capacity 60 kg.

| Product Description |                                                   |
|---------------------|---------------------------------------------------|
| Product Type        | Double Door Wallmount Rack                        |
| Product ID          | WIP6012D                                          |
| Size                | 12U                                               |
| Weight              | ± 30 kg                                           |
| Dimension (DxWxH)   | 600 x 600 x 660 mm                                |
| Complete Set with   | Perforated Front Door and     Side Door with lock |

- outlet with switch

  1 Unit Single Fan 220VAC
- 1 pc Top Brush Panel
- 4 pcs Dynabolt 88mm
- 20 set M06 (Cagenuts & Screws)