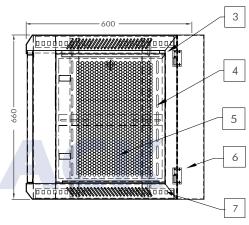

## **Product Drawing**

- 1. Frame
- 2. Front Door
- 3. Top, Bottom, Back Panel
- 4. Mounting Angle
- 5. Side Door
- 6. Rear Door
- 7. Mounting Profile