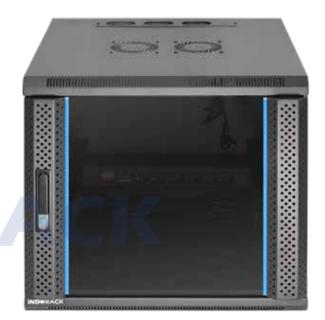

## Single Glass Door WALLMOUNT 19 INCH SERIES

Comply and compatible with 19 inch international standard, metric system & ETSI standard. Welded structure, stable, static loading capacity 60 kg.

| Product Description |                                                                                                                                                                                                                                                                     |
|---------------------|---------------------------------------------------------------------------------------------------------------------------------------------------------------------------------------------------------------------------------------------------------------------|
| Product Type        | Single Door Wallmount Rack                                                                                                                                                                                                                                          |
| Product ID          | WIR6010S                                                                                                                                                                                                                                                            |
| Size                | 100                                                                                                                                                                                                                                                                 |
| Weight              | ± 27 kg                                                                                                                                                                                                                                                             |
| Dimension (DxWxH)   | 600 x 600 x 545 mm                                                                                                                                                                                                                                                  |
| Complete Set with   | <ul> <li>Glass Front Door and<br/>2 Side Door with lock</li> <li>1 Unit Horizontal PDU 6<br/>outlet with switch</li> <li>1 Unit Single Fan 220VAC</li> <li>1 pc Top Brush Panel</li> <li>4 pcs Dynabolt 88mm</li> <li>20 set M06 (Cagenuts &amp; Screws)</li> </ul> |