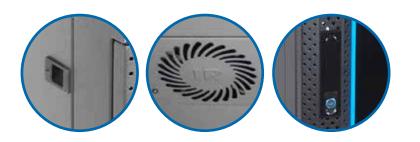

## Single Glass Door WALLMOUNT 19 INCH SERIES

Comply and compatible with 19 inch international standard, metric system & ETSI standard. Welded structure, stable, static loading capacity 60 kg.

| Product Description |                                                                                                                                                                                                                                                                     |
|---------------------|---------------------------------------------------------------------------------------------------------------------------------------------------------------------------------------------------------------------------------------------------------------------|
| Product Type        | Single Door Wallmount Rack                                                                                                                                                                                                                                          |
| Product ID          | WIR6010S                                                                                                                                                                                                                                                            |
| Size                | 100                                                                                                                                                                                                                                                                 |
| Weight              | ± 27 kg                                                                                                                                                                                                                                                             |
| Dimension (DxWxH)   | 600 x 600 x 545 mm                                                                                                                                                                                                                                                  |
| Complete Set with   | <ul> <li>Glass Front Door and<br/>2 Side Door with lock</li> <li>1 Unit Horizontal PDU 6<br/>outlet with switch</li> <li>1 Unit Single Fan 220VAC</li> <li>1 pc Top Brush Panel</li> <li>4 pcs Dynabolt 88mm</li> <li>20 set M06 (Cagenuts &amp; Screws)</li> </ul> |