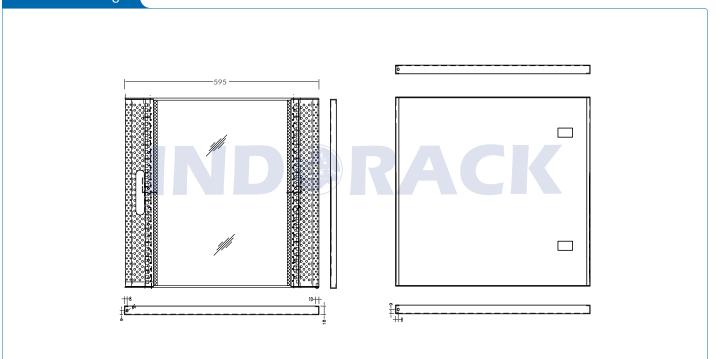

## **Product Drawing** 3 500 000 D ( Æ 4 45 5 6 000 2 Frame 1. 2. Front Door Top, Bottom, Back Panel 3. 4. Mounting Angle 5. Side Door **Mounting Profile** 6. -600