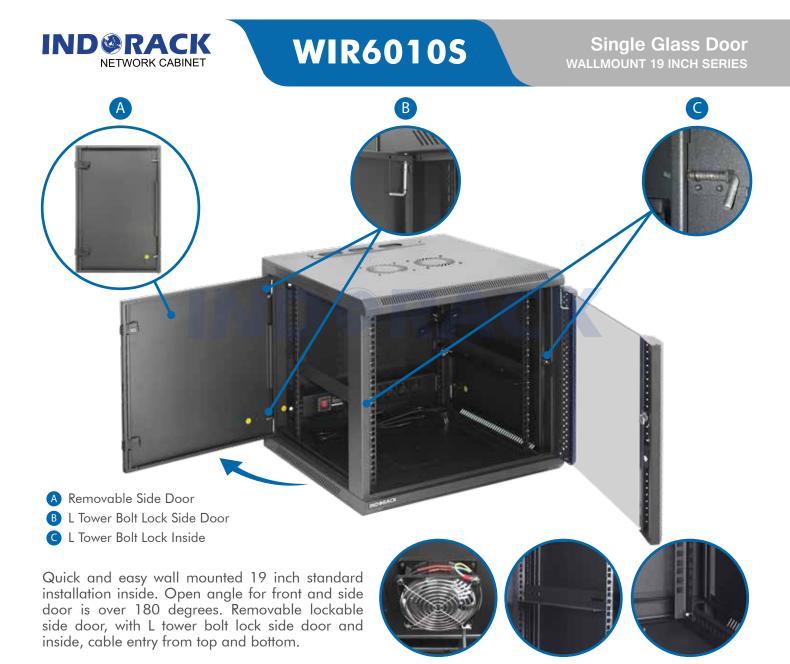

## WIR6010S

## Single Glass Door WALLMOUNT 19 INCH SERIES

Comply and compatible with 19 inch international standard, metric system & ETSI standard. Welded structure, stable, static loading capacity 60 kg.

| Product Description |                                                                                                                                                                                                                                                                     |
|---------------------|---------------------------------------------------------------------------------------------------------------------------------------------------------------------------------------------------------------------------------------------------------------------|
| Product Type        | Single Door Wallmount Rack                                                                                                                                                                                                                                          |
| Product ID          | WIR6010S                                                                                                                                                                                                                                                            |
| Size                | 100                                                                                                                                                                                                                                                                 |
| Weight              | ± 27 kg                                                                                                                                                                                                                                                             |
| Dimension (DxWxH)   | 600 x 600 x 545 mm                                                                                                                                                                                                                                                  |
| Complete Set with   | <ul> <li>Glass Front Door and<br/>2 Side Door with lock</li> <li>1 Unit Horizontal PDU 6<br/>outlet with switch</li> <li>1 Unit Single Fan 220VAC</li> <li>1 pc Top Brush Panel</li> <li>4 pcs Dynabolt 88mm</li> <li>20 set M06 (Cagenuts &amp; Screws)</li> </ul> |