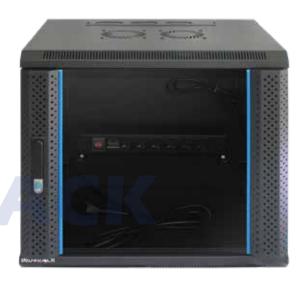

## **Product Description**

| Product Type      | Single Door Wallmount Rack                                                                                                                                                                                                                                                    |
|-------------------|-------------------------------------------------------------------------------------------------------------------------------------------------------------------------------------------------------------------------------------------------------------------------------|
| Product ID        | WIR4510S                                                                                                                                                                                                                                                                      |
| Size              | 10U                                                                                                                                                                                                                                                                           |
| Weight            | ± 23 kg                                                                                                                                                                                                                                                                       |
| Dimension (DxWxH) | 450 x 600 x 545 mm                                                                                                                                                                                                                                                            |
| Complete Set with | <ul> <li>Glass Front Door and</li> <li>2 Side Door with lock</li> <li>1 Unit Horizontal PDU 6</li> <li>outlet with switch</li> <li>1 Unit Single Fan 220VAC</li> <li>1 pc Top Brush Panel</li> <li>4 pcs Dynabolt 88mm</li> <li>20 set M06 (Cagenuts &amp; Screws)</li> </ul> |