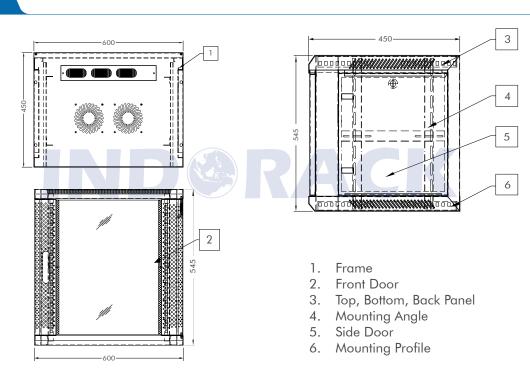

|
| Dimension (DxWxH) | 450 x 600 x 545 mm                                                                                                                                                                                                                                                            |
| Complete Set with | <ul> <li>Glass Front Door and</li> <li>2 Side Door with lock</li> <li>1 Unit Horizontal PDU 6</li> <li>outlet with switch</li> <li>1 Unit Single Fan 220VAC</li> <li>1 pc Top Brush Panel</li> <li>4 pcs Dynabolt 88mm</li> <li>20 set M06 (Cagenuts &amp; Screws)</li> </ul> |







## **Product Drawing**





## **WIR4510S**



## **Product Drawing**