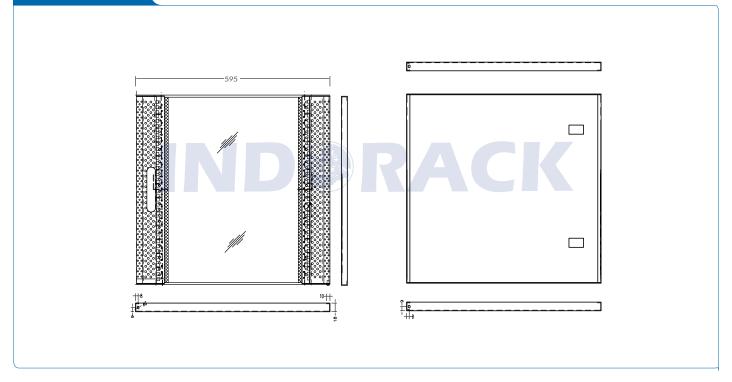

|
| Dimension (DxWxH) | 450 x 600 x 545 mm                                                                                                                                                                                                                                                            |
| Complete Set with | <ul> <li>Glass Front Door and</li> <li>2 Side Door with lock</li> <li>1 Unit Horizontal PDU 6</li> <li>outlet with switch</li> <li>1 Unit Single Fan 220VAC</li> <li>1 pc Top Brush Panel</li> <li>4 pcs Dynabolt 88mm</li> <li>20 set M06 (Cagenuts &amp; Screws)</li> </ul> |







## **Product Drawing**





## **WIR4510S**



## **Product Drawing**