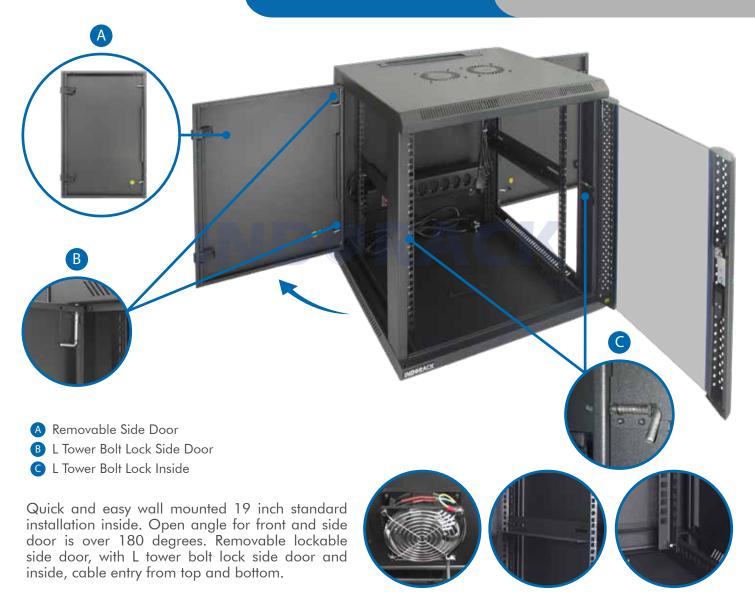

Comply and compatible with 19 inch international standard, metric system & ETSI standard. Welded structure, stable, static loading capacity 60 kg.

## **Product Description**

| Product Type      | Single Door Wallmount Rack                                                                                                                                                                                                                                                    |
|-------------------|-------------------------------------------------------------------------------------------------------------------------------------------------------------------------------------------------------------------------------------------------------------------------------|
| Product ID        | WIR4510S                                                                                                                                                                                                                                                                      |
| Size              | 10U                                                                                                                                                                                                                                                                           |
| Weight            | ± 23 kg                                                                                                                                                                                                                                                                       |
| Dimension (DxWxH) | 450 x 600 x 545 mm                                                                                                                                                                                                                                                            |
| Complete Set with | <ul> <li>Glass Front Door and</li> <li>2 Side Door with lock</li> <li>1 Unit Horizontal PDU 6</li> <li>outlet with switch</li> <li>1 Unit Single Fan 220VAC</li> <li>1 pc Top Brush Panel</li> <li>4 pcs Dynabolt 88mm</li> <li>20 set M06 (Cagenuts &amp; Screws)</li> </ul> |