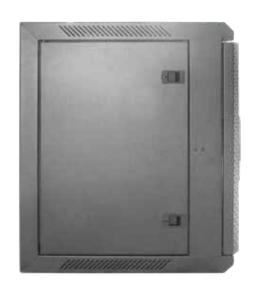

## **Product Description**

| Product Type      | Single Door Wallmount Rack                                                                                                                                                                                                                                                    |
|-------------------|-------------------------------------------------------------------------------------------------------------------------------------------------------------------------------------------------------------------------------------------------------------------------------|
| Product ID        | WIR4510S                                                                                                                                                                                                                                                                      |
| Size              | 10U                                                                                                                                                                                                                                                                           |
| Weight            | ± 23 kg                                                                                                                                                                                                                                                                       |
| Dimension (DxWxH) | 450 x 600 x 545 mm                                                                                                                                                                                                                                                            |
| Complete Set with | <ul> <li>Glass Front Door and</li> <li>2 Side Door with lock</li> <li>1 Unit Horizontal PDU 6</li> <li>outlet with switch</li> <li>1 Unit Single Fan 220VAC</li> <li>1 pc Top Brush Panel</li> <li>4 pcs Dynabolt 88mm</li> <li>20 set M06 (Cagenuts &amp; Screws)</li> </ul> |