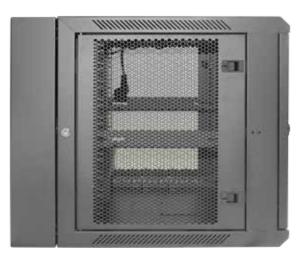

## WIP6010D

Comply and compatible with 19 inch international standard, metric system & ETSI standard. Welded structure, stable, static loading capacity 60 kg.

| Product Description |                                                                                                                                                                                                                                                                          |
|---------------------|--------------------------------------------------------------------------------------------------------------------------------------------------------------------------------------------------------------------------------------------------------------------------|
| Product Type        | Double Door Wallmount Rack                                                                                                                                                                                                                                               |
| Product ID          | WIP6010D                                                                                                                                                                                                                                                                 |
| Size                | 100                                                                                                                                                                                                                                                                      |
| Weight              | ± 26 kg                                                                                                                                                                                                                                                                  |
| Dimension (DxWxH)   | 600 x 600 x 545 mm                                                                                                                                                                                                                                                       |
| Complete Set with   | <ul> <li>Perforated Front Door and<br/>2 Side Door with lock</li> <li>1 Unit Horizontal PDU 6<br/>outlet with switch</li> <li>1 Unit Single Fan 220VAC</li> <li>1 pc Top Brush Panel</li> <li>4 pcs Dynabolt 88mm</li> <li>20 set M06 (Cagenuts &amp; Screws)</li> </ul> |

A

**WIP6010D** 

Double Perforated Door WALLMOUNT 19 INCH SERIES

C

C L Tower Bolt Lock Inside

C L lower boll Lock Inside

Quick and easy wall mounted 19 inch standard installation inside. Open angle for front and side door is over 180 degrees. Removable lockable side door, with L tower bolt lock side door and inside, cable entry from top and bottom.