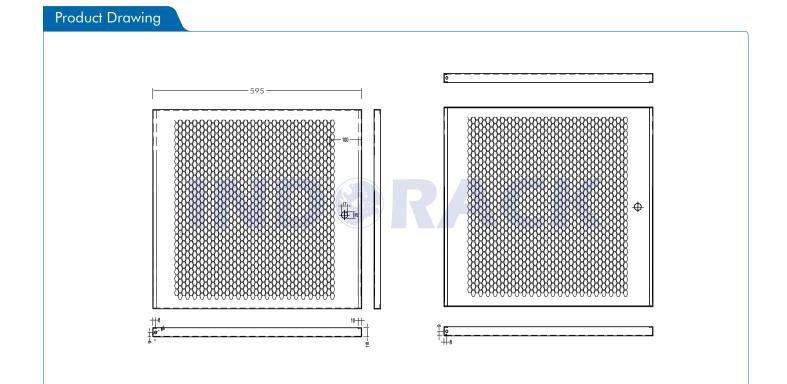

A

**WIP6010D** 

Double Perforated Door WALLMOUNT 19 INCH SERIES

C

C L Tower Bolt Lock Inside

C L lower boll Lock Inside

Quick and easy wall mounted 19 inch standard installation inside. Open angle for front and side door is over 180 degrees. Removable lockable side door, with L tower bolt lock side door and inside, cable entry from top and bottom.