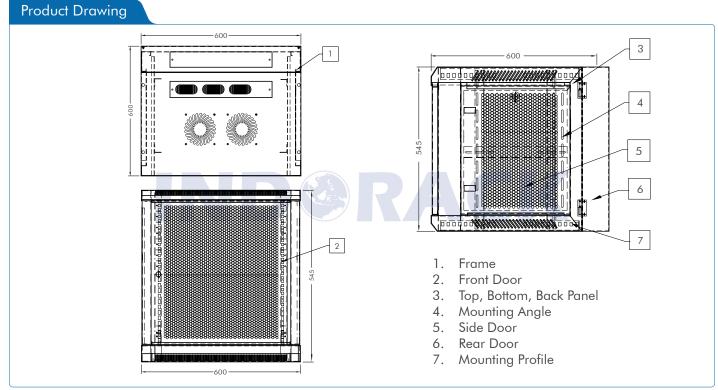

## WIP6010D

Comply and compatible with 19 inch international standard, metric system & ETSI standard. Welded structure, stable, static loading capacity 60 kg.

| Product Description |                                                                                                                                                                                                                                                                          |
|---------------------|--------------------------------------------------------------------------------------------------------------------------------------------------------------------------------------------------------------------------------------------------------------------------|
| Product Type        | Double Door Wallmount Rack                                                                                                                                                                                                                                               |
| Product ID          | WIP6010D                                                                                                                                                                                                                                                                 |
| Size                | 100                                                                                                                                                                                                                                                                      |
| Weight              | ± 26 kg                                                                                                                                                                                                                                                                  |
| Dimension (DxWxH)   | 600 x 600 x 545 mm                                                                                                                                                                                                                                                       |
| Complete Set with   | <ul> <li>Perforated Front Door and<br/>2 Side Door with lock</li> <li>1 Unit Horizontal PDU 6<br/>outlet with switch</li> <li>1 Unit Single Fan 220VAC</li> <li>1 pc Top Brush Panel</li> <li>4 pcs Dynabolt 88mm</li> <li>20 set M06 (Cagenuts &amp; Screws)</li> </ul> |

A

**WIP6010D** 

Double Perforated Door WALLMOUNT 19 INCH SERIES

C

C L Tower Bolt Lock Inside

C L lower boll Lock Inside

Quick and easy wall mounted 19 inch standard installation inside. Open angle for front and side door is over 180 degrees. Removable lockable side door, with L tower bolt lock side door and inside, cable entry from top and bottom.