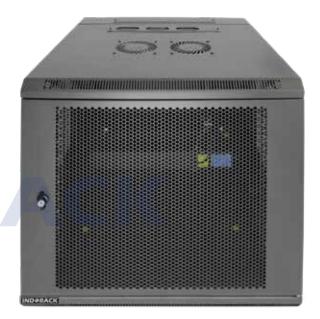

## WIP6010D

Comply and compatible with 19 inch international standard, metric system & ETSI standard. Welded structure, stable, static loading capacity 60 kg.

| Product Description |                                                                                                                                                                                                                                                                          |
|---------------------|--------------------------------------------------------------------------------------------------------------------------------------------------------------------------------------------------------------------------------------------------------------------------|
| Product Type        | Double Door Wallmount Rack                                                                                                                                                                                                                                               |
| Product ID          | WIP6010D                                                                                                                                                                                                                                                                 |
| Size                | 100                                                                                                                                                                                                                                                                      |
| Weight              | ± 26 kg                                                                                                                                                                                                                                                                  |
| Dimension (DxWxH)   | 600 x 600 x 545 mm                                                                                                                                                                                                                                                       |
| Complete Set with   | <ul> <li>Perforated Front Door and<br/>2 Side Door with lock</li> <li>1 Unit Horizontal PDU 6<br/>outlet with switch</li> <li>1 Unit Single Fan 220VAC</li> <li>1 pc Top Brush Panel</li> <li>4 pcs Dynabolt 88mm</li> <li>20 set M06 (Cagenuts &amp; Screws)</li> </ul> |

A

**WIP6010D** 

Double Perforated Door WALLMOUNT 19 INCH SERIES

C

C L Tower Bolt Lock Inside

C L lower boll Lock Inside

Quick and easy wall mounted 19 inch standard installation inside. Open angle for front and side door is over 180 degrees. Removable lockable side door, with L tower bolt lock side door and inside, cable entry from top and bottom.