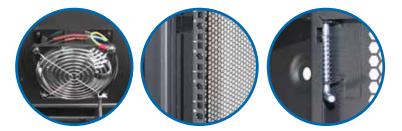

## WIP6010D

Comply and compatible with 19 inch international standard, metric system & ETSI standard. Welded structure, stable, static loading capacity 60 kg.

| Product Description |                                                                                                                                                                                                                                                                          |
|---------------------|--------------------------------------------------------------------------------------------------------------------------------------------------------------------------------------------------------------------------------------------------------------------------|
| Product Type        | Double Door Wallmount Rack                                                                                                                                                                                                                                               |
| Product ID          | WIP6010D                                                                                                                                                                                                                                                                 |
| Size                | 100                                                                                                                                                                                                                                                                      |
| Weight              | ± 26 kg                                                                                                                                                                                                                                                                  |
| Dimension (DxWxH)   | 600 x 600 x 545 mm                                                                                                                                                                                                                                                       |
| Complete Set with   | <ul> <li>Perforated Front Door and<br/>2 Side Door with lock</li> <li>1 Unit Horizontal PDU 6<br/>outlet with switch</li> <li>1 Unit Single Fan 220VAC</li> <li>1 pc Top Brush Panel</li> <li>4 pcs Dynabolt 88mm</li> <li>20 set M06 (Cagenuts &amp; Screws)</li> </ul> |

A

**WIP6010D** 

Double Perforated Door WALLMOUNT 19 INCH SERIES

C

C L Tower Bolt Lock Inside

C L lower boll Lock Inside

Quick and easy wall mounted 19 inch standard installation inside. Open angle for front and side door is over 180 degrees. Removable lockable side door, with L tower bolt lock side door and inside, cable entry from top and bottom.