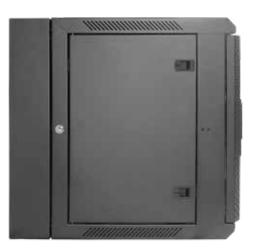

## **Double Glass Door** WALLMOUNT 19 INCH SERIES

Comply and compatible with 19 inch international standard, metric system & ETSI standard. Welded structure, stable, static loading capacity 60 kg.

| Product Description |                                                                                                                                                                                                                                                                     |
|---------------------|---------------------------------------------------------------------------------------------------------------------------------------------------------------------------------------------------------------------------------------------------------------------|
| Product Type        | Double Door Wallmount Rack                                                                                                                                                                                                                                          |
| Product ID          | WIR5510D                                                                                                                                                                                                                                                            |
| Size                | 10U D C                                                                                                                                                                                                                                                             |
| Weight              | ± 28 kg                                                                                                                                                                                                                                                             |
| Dimension (DxWxH)   | 550 x 600 x 545 mm                                                                                                                                                                                                                                                  |
| Complete Set with   | <ul> <li>Glass Front Door and<br/>2 Side Door with lock</li> <li>1 Unit Horizontal PDU 6<br/>outlet with switch</li> <li>1 Unit Single Fan 220VAC</li> <li>1 pc Top Brush Panel</li> <li>4 pcs Dynabolt 88mm</li> <li>20 set M06 (Cagenuts &amp; Screws)</li> </ul> |