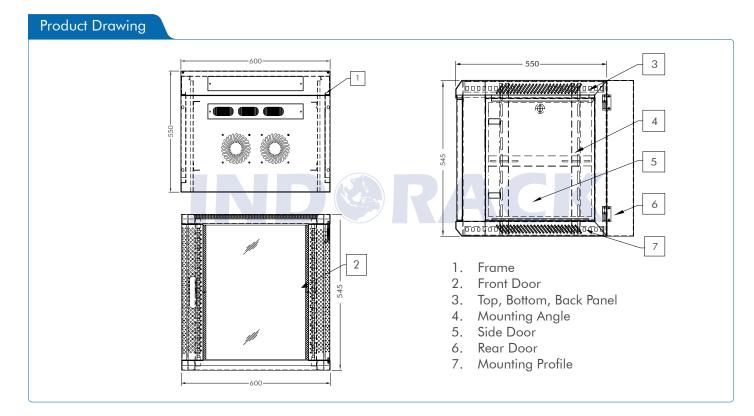

|
| Dimension (DxWxH)   | 550 x 600 x 545 mm                                                                                                                                                                                                                                                  |
| Complete Set with   | <ul> <li>Glass Front Door and<br/>2 Side Door with lock</li> <li>1 Unit Horizontal PDU 6<br/>outlet with switch</li> <li>1 Unit Single Fan 220VAC</li> <li>1 pc Top Brush Panel</li> <li>4 pcs Dynabolt 88mm</li> <li>20 set M06 (Cagenuts &amp; Screws)</li> </ul> |











## **Product Drawing**