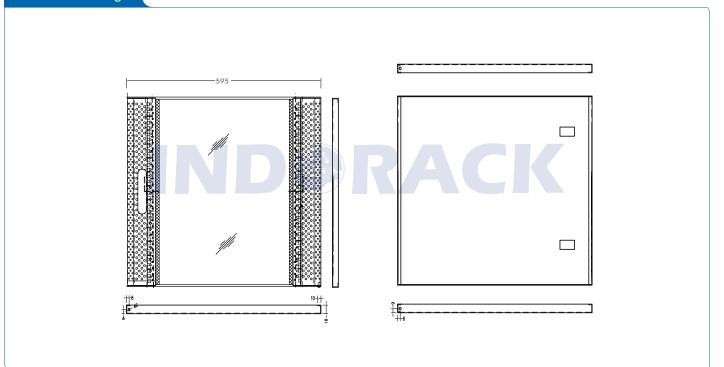

|
| Dimension (DxWxH)   | 550 x 600 x 545 mm                                                                                                                                                                                                                                                  |
| Complete Set with   | <ul> <li>Glass Front Door and<br/>2 Side Door with lock</li> <li>1 Unit Horizontal PDU 6<br/>outlet with switch</li> <li>1 Unit Single Fan 220VAC</li> <li>1 pc Top Brush Panel</li> <li>4 pcs Dynabolt 88mm</li> <li>20 set M06 (Cagenuts &amp; Screws)</li> </ul> |











## **Product Drawing**