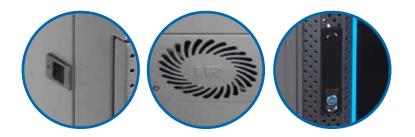

## **Double Glass Door** WALLMOUNT 19 INCH SERIES

Comply and compatible with 19 inch international standard, metric system & ETSI standard. Welded structure, stable, static loading capacity 60 kg.

| Product Description |                                                                                                                                                                                                                                                                     |
|---------------------|---------------------------------------------------------------------------------------------------------------------------------------------------------------------------------------------------------------------------------------------------------------------|
| Product Type        | Double Door Wallmount Rack                                                                                                                                                                                                                                          |
| Product ID          | WIR5510D                                                                                                                                                                                                                                                            |
| Size                | 10U D C                                                                                                                                                                                                                                                             |
| Weight              | ± 28 kg                                                                                                                                                                                                                                                             |
| Dimension (DxWxH)   | 550 x 600 x 545 mm                                                                                                                                                                                                                                                  |
| Complete Set with   | <ul> <li>Glass Front Door and<br/>2 Side Door with lock</li> <li>1 Unit Horizontal PDU 6<br/>outlet with switch</li> <li>1 Unit Single Fan 220VAC</li> <li>1 pc Top Brush Panel</li> <li>4 pcs Dynabolt 88mm</li> <li>20 set M06 (Cagenuts &amp; Screws)</li> </ul> |