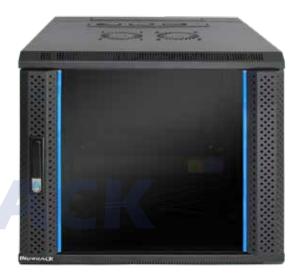

## WIR5510D

## **Double Glass Door** WALLMOUNT 19 INCH SERIES

Comply and compatible with 19 inch international standard, metric system & ETSI standard. Welded structure, stable, static loading capacity 60 kg.

| Product Description |                                                                                                                                                                                                                                                                     |
|---------------------|---------------------------------------------------------------------------------------------------------------------------------------------------------------------------------------------------------------------------------------------------------------------|
| Product Type        | Double Door Wallmount Rack                                                                                                                                                                                                                                          |
| Product ID          | WIR5510D                                                                                                                                                                                                                                                            |
| Size                | 10U D C                                                                                                                                                                                                                                                             |
| Weight              | ± 28 kg                                                                                                                                                                                                                                                             |
| Dimension (DxWxH)   | 550 x 600 x 545 mm                                                                                                                                                                                                                                                  |
| Complete Set with   | <ul> <li>Glass Front Door and<br/>2 Side Door with lock</li> <li>1 Unit Horizontal PDU 6<br/>outlet with switch</li> <li>1 Unit Single Fan 220VAC</li> <li>1 pc Top Brush Panel</li> <li>4 pcs Dynabolt 88mm</li> <li>20 set M06 (Cagenuts &amp; Screws)</li> </ul> |