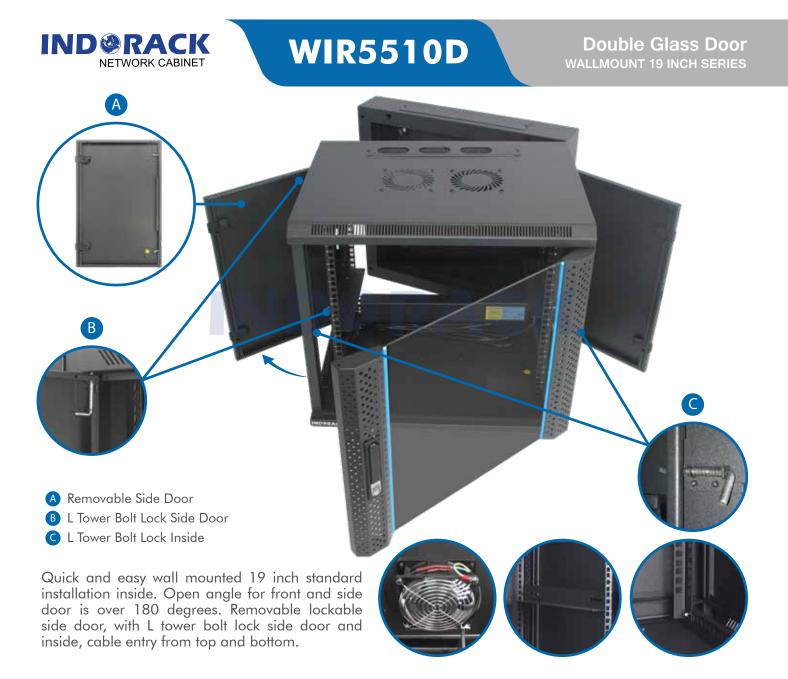

## WIR5510D

## **Double Glass Door** WALLMOUNT 19 INCH SERIES

Comply and compatible with 19 inch international standard, metric system & ETSI standard. Welded structure, stable, static loading capacity 60 kg.

| Product Description |                                                                                                                                                                                                                                                                     |
|---------------------|---------------------------------------------------------------------------------------------------------------------------------------------------------------------------------------------------------------------------------------------------------------------|
| Product Type        | Double Door Wallmount Rack                                                                                                                                                                                                                                          |
| Product ID          | WIR5510D                                                                                                                                                                                                                                                            |
| Size                | 10U D C                                                                                                                                                                                                                                                             |
| Weight              | ± 28 kg                                                                                                                                                                                                                                                             |
| Dimension (DxWxH)   | 550 x 600 x 545 mm                                                                                                                                                                                                                                                  |
| Complete Set with   | <ul> <li>Glass Front Door and<br/>2 Side Door with lock</li> <li>1 Unit Horizontal PDU 6<br/>outlet with switch</li> <li>1 Unit Single Fan 220VAC</li> <li>1 pc Top Brush Panel</li> <li>4 pcs Dynabolt 88mm</li> <li>20 set M06 (Cagenuts &amp; Screws)</li> </ul> |