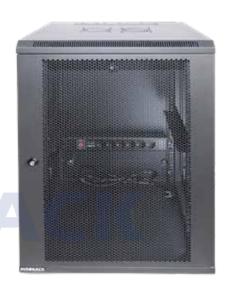

## **WIP5515S**

Comply and compatible with 19 inch international standard, metric system & ETSI standard. Welded structure, stable, static loading capacity 60 kg.

## Product Description

| Troduct Bescription |                                                                                                                                                                                                                                                                  |
|---------------------|------------------------------------------------------------------------------------------------------------------------------------------------------------------------------------------------------------------------------------------------------------------|
| Product Type        | Single Door Wallmount Rack                                                                                                                                                                                                                                       |
| Product ID          | WIP5515S                                                                                                                                                                                                                                                         |
| Size                | 15U                                                                                                                                                                                                                                                              |
| Weight              | ± 27 kg                                                                                                                                                                                                                                                          |
| Dimension (DxWxH)   | 550 x 600 x 780 mm                                                                                                                                                                                                                                               |
| Complete Set with   | <ul> <li>Perforated Front Door and 2 Side Door with lock</li> <li>1 Unit Horizontal PDU 6 outlet with switch</li> <li>1 Unit Single Fan 220VAC</li> <li>1 pc Top Brush Panel</li> <li>4 pcs Dynabolt 88mm</li> <li>20 set M06 (Cagenuts &amp; Screws)</li> </ul> |

## **Product Drawing**

Quick and easy wall mounted 19 inch standard installation inside. Open angle for front and side door is over 180 degrees. Removable lockable side door, with L tower bolt lock side door and inside, cable entry from top and bottom.