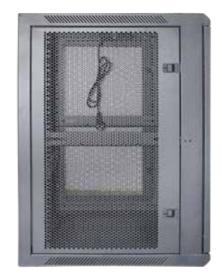

## **Product Drawing**

Quick and easy wall mounted 19 inch standard installation inside. Open angle for front and side door is over 180 degrees. Removable lockable side door, with L tower bolt lock side door and inside, cable entry from top and bottom.