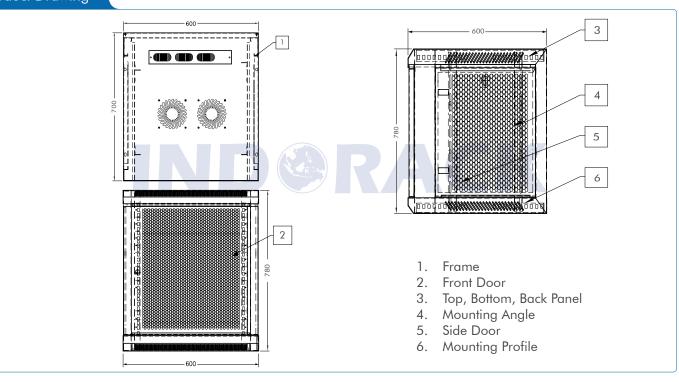

## **Product Drawing**

Quick and easy wall mounted 19 inch standard installation inside. Open angle for front and side door is over 180 degrees. Removable lockable side door, with L tower bolt lock side door and inside, cable entry from top and bottom.