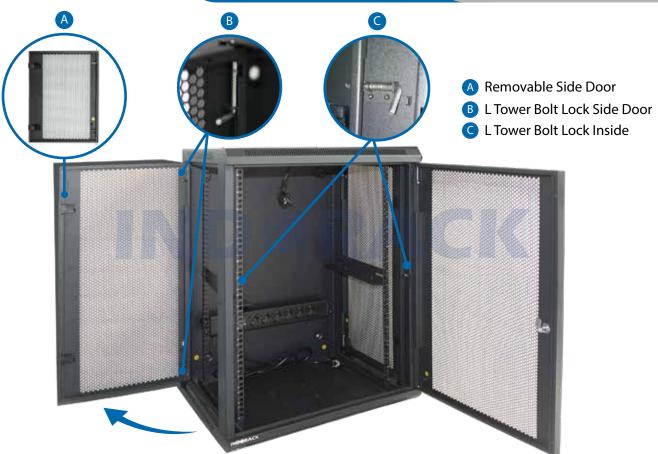

## **Product Drawing**

Quick and easy wall mounted 19 inch standard installation inside. Open angle for front and side door is over 180 degrees. Removable lockable side door, with L tower bolt lock side door and inside, cable entry from top and bottom.