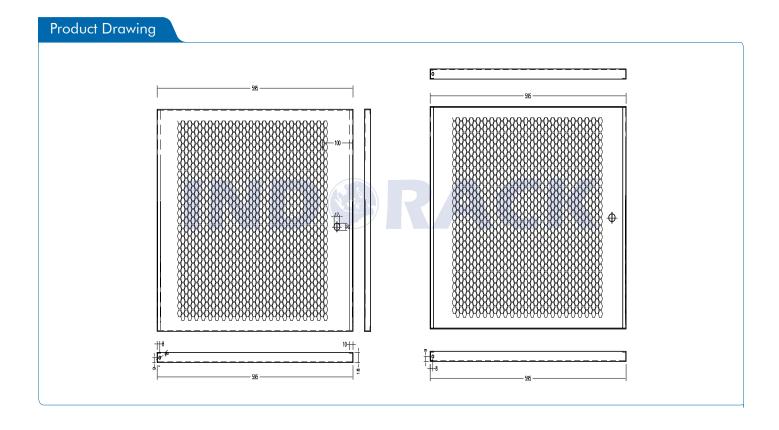

## **Product Drawing**

Quick and easy wall mounted 19 inch standard installation inside. Open angle for front and side door is over 180 degrees. Removable lockable side door, with L tower bolt lock side door and inside, cable entry from top and bottom.