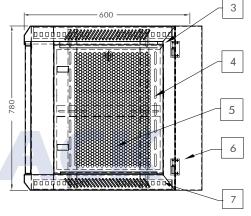

### **Product Drawing**

- 1. Frame
- 2. Front Door
- 3. Top, Bottom, Back Panel
- 4. Mounting Angle
- 5. Side Door
- 6. Rear Door
- 7. Mounting Profile