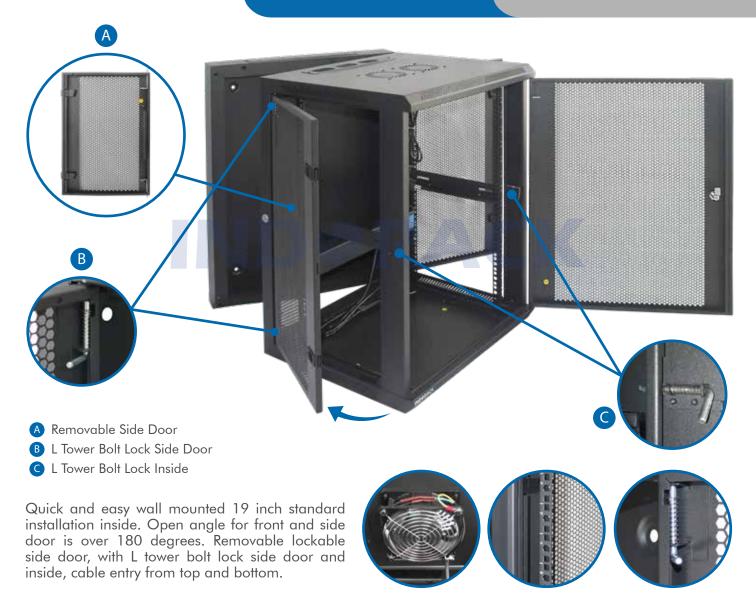

## **WIP6015D**

Comply and compatible with 19 inch international standard, metric system & ETSI standard. Welded structure, stable, static loading capacity 60 kg.

| Product Description |                                                                                                                                                                                                 |
|---------------------|-------------------------------------------------------------------------------------------------------------------------------------------------------------------------------------------------|
| Product Type        | Double Door Wallmount Rack                                                                                                                                                                      |
| Product ID          | WIP6015D                                                                                                                                                                                        |
| Size                | 15U                                                                                                                                                                                             |
| Weight              | ± 33 kg                                                                                                                                                                                         |
| Dimension (DxWxH)   | 600 x 600 x 780 mm                                                                                                                                                                              |
| Complete Set with   | <ul> <li>Perforated Front Door and<br/>2 Side Door with lock</li> <li>1 Unit Horizontal PDU 6<br/>outlet with switch</li> <li>1 Unit Single Fan 220VAC</li> <li>1 pc Top Brush Panel</li> </ul> |