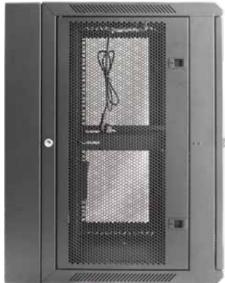

## **WIP6015D**

Comply and compatible with 19 inch international standard, metric system & ETSI standard. Welded structure, stable, static loading capacity 60 kg.

| Product Description |                                                                                                                                                                                                 |
|---------------------|-------------------------------------------------------------------------------------------------------------------------------------------------------------------------------------------------|
| Product Type        | Double Door Wallmount Rack                                                                                                                                                                      |
| Product ID          | WIP6015D                                                                                                                                                                                        |
| Size                | 15U                                                                                                                                                                                             |
| Weight              | ± 33 kg                                                                                                                                                                                         |
| Dimension (DxWxH)   | 600 x 600 x 780 mm                                                                                                                                                                              |
| Complete Set with   | <ul> <li>Perforated Front Door and<br/>2 Side Door with lock</li> <li>1 Unit Horizontal PDU 6<br/>outlet with switch</li> <li>1 Unit Single Fan 220VAC</li> <li>1 pc Top Brush Panel</li> </ul> |

### **Product Drawing**

- 1. Frame
- 2. Front Door
- 3. Top, Bottom, Back Panel
- 4. Mounting Angle
- 5. Side Door
- 6. Rear Door
- 7. Mounting Profile