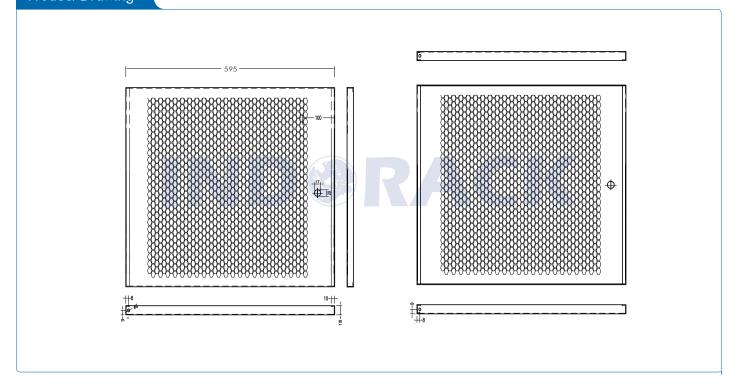

|
| Dimension (DxWxH)   | 600 x 600 x 780 mm                                                                                                                                                                              |
| Complete Set with   | <ul> <li>Perforated Front Door and<br/>2 Side Door with lock</li> <li>1 Unit Horizontal PDU 6<br/>outlet with switch</li> <li>1 Unit Single Fan 220VAC</li> <li>1 pc Top Brush Panel</li> </ul> |



4 pcs Dynabolt 88mm20 set M06 (Cagenuts & Screws)





### **Product Drawing**





- 1. Frame
- 2. Front Door
- 3. Top, Bottom, Back Panel
- 4. Mounting Angle
- 5. Side Door
- 6. Rear Door
- 7. Mounting Profile

# IND RACK NETWORK CABINET

## **WIP6015D**



### **Product Drawing**