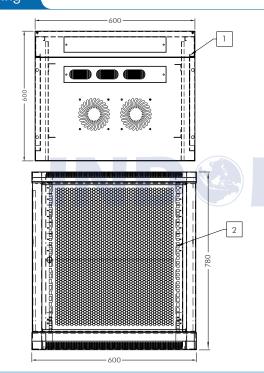

### **Product Drawing**

- 1. Frame
- 2. Front Door
- 3. Top, Bottom, Back Panel
- 4. Mounting Angle
- 5. Side Door
- 6. Rear Door
- 7. Mounting Profile

### **Product Drawing**