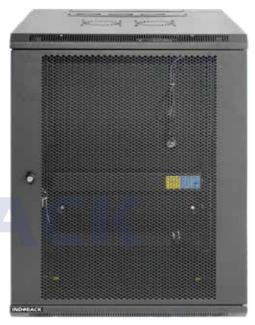

## **WIP6015D**

Comply and compatible with 19 inch international standard, metric system & ETSI standard. Welded structure, stable, static loading capacity 60 kg.

| Product Description |                                                                                                                                                                                                 |
|---------------------|-------------------------------------------------------------------------------------------------------------------------------------------------------------------------------------------------|
| Product Type        | Double Door Wallmount Rack                                                                                                                                                                      |
| Product ID          | WIP6015D                                                                                                                                                                                        |
| Size                | 15U                                                                                                                                                                                             |
| Weight              | ± 33 kg                                                                                                                                                                                         |
| Dimension (DxWxH)   | 600 x 600 x 780 mm                                                                                                                                                                              |
| Complete Set with   | <ul> <li>Perforated Front Door and<br/>2 Side Door with lock</li> <li>1 Unit Horizontal PDU 6<br/>outlet with switch</li> <li>1 Unit Single Fan 220VAC</li> <li>1 pc Top Brush Panel</li> </ul> |