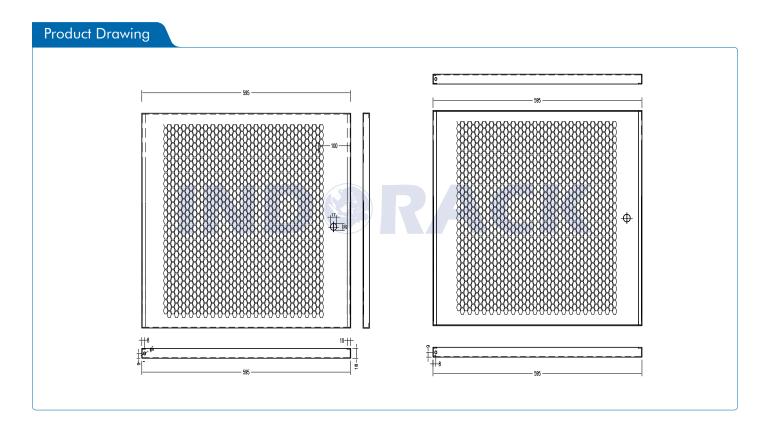

## **Product Drawing**

- 1. Frame
- 2. Front Door
- 3. Top, Bottom, Back Panel
- 4. Mounting Angle
- 5. Side Door
- 6. Mounting Profile

Quick and easy wall mounted 19 inch standard installation inside. Open angle for front and side door is over 180 degrees. Removable lockable side door, with L tower bolt lock side door and inside, cable entry from top and bottom.