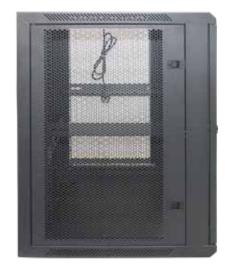

## **Product Description**

| Trodoci Boscripiloti |                                                                                                                                                                                                                                                                          |
|----------------------|--------------------------------------------------------------------------------------------------------------------------------------------------------------------------------------------------------------------------------------------------------------------------|
| Product Type         | Single Door Wallmount Rack                                                                                                                                                                                                                                               |
| Product ID           | WIP6015S                                                                                                                                                                                                                                                                 |
| Size                 | 12U                                                                                                                                                                                                                                                                      |
| Weight               | ± 29 kg                                                                                                                                                                                                                                                                  |
| Dimension (DxWxH)    | 600 x 600 x 780 mm                                                                                                                                                                                                                                                       |
| Complete Set with    | <ul> <li>Perforated Front Door and<br/>2 Side Door with lock</li> <li>1 Unit Horizontal PDU 6<br/>outlet with switch</li> <li>1 Unit Single Fan 220VAC</li> <li>1 pc Top Brush Panel</li> <li>4 pcs Dynabolt 88mm</li> <li>20 set M06 (Cagenuts &amp; Screws)</li> </ul> |

## **Product Drawing**

- 1. Frame
- 2. Front Door
- 3. Top, Bottom, Back Panel
- 4. Mounting Angle
- 5. Side Door
- 6. Mounting Profile

Quick and easy wall mounted 19 inch standard installation inside. Open angle for front and side door is over 180 degrees. Removable lockable side door, with L tower bolt lock side door and inside, cable entry from top and bottom.