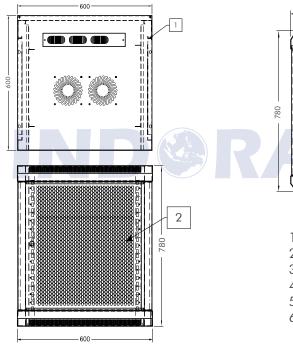

## **Product Drawing**

- 1. Frame
- 2. Front Door
- 3. Top, Bottom, Back Panel
- 4. Mounting Angle
- 5. Side Door
- 6. Mounting Profile

Quick and easy wall mounted 19 inch standard installation inside. Open angle for front and side door is over 180 degrees. Removable lockable side door, with L tower bolt lock side door and inside, cable entry from top and bottom.