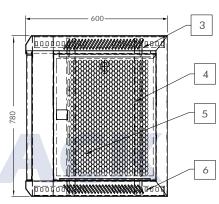

## **Product Drawing**

- 1. Frame
- 2. Front Door
- 3. Top, Bottom, Back Panel
- 4. Mounting Angle
- 5. Side Door
- 6. Mounting Profile

Quick and easy wall mounted 19 inch standard installation inside. Open angle for front and side door is over 180 degrees. Removable lockable side door, with L tower bolt lock side door and inside, cable entry from top and bottom.