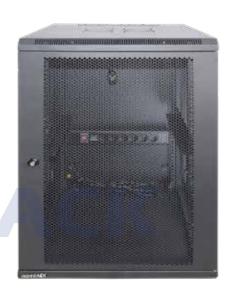

## **Product Description**

| Trodoci Boscripiloti |                                                                                                                                                                                                                                                                          |
|----------------------|--------------------------------------------------------------------------------------------------------------------------------------------------------------------------------------------------------------------------------------------------------------------------|
| Product Type         | Single Door Wallmount Rack                                                                                                                                                                                                                                               |
| Product ID           | WIP6015S                                                                                                                                                                                                                                                                 |
| Size                 | 12U                                                                                                                                                                                                                                                                      |
| Weight               | ± 29 kg                                                                                                                                                                                                                                                                  |
| Dimension (DxWxH)    | 600 x 600 x 780 mm                                                                                                                                                                                                                                                       |
| Complete Set with    | <ul> <li>Perforated Front Door and<br/>2 Side Door with lock</li> <li>1 Unit Horizontal PDU 6<br/>outlet with switch</li> <li>1 Unit Single Fan 220VAC</li> <li>1 pc Top Brush Panel</li> <li>4 pcs Dynabolt 88mm</li> <li>20 set M06 (Cagenuts &amp; Screws)</li> </ul> |

## **Product Drawing**

- 1. Frame
- 2. Front Door
- 3. Top, Bottom, Back Panel
- 4. Mounting Angle
- 5. Side Door
- 6. Mounting Profile

Quick and easy wall mounted 19 inch standard installation inside. Open angle for front and side door is over 180 degrees. Removable lockable side door, with L tower bolt lock side door and inside, cable entry from top and bottom.