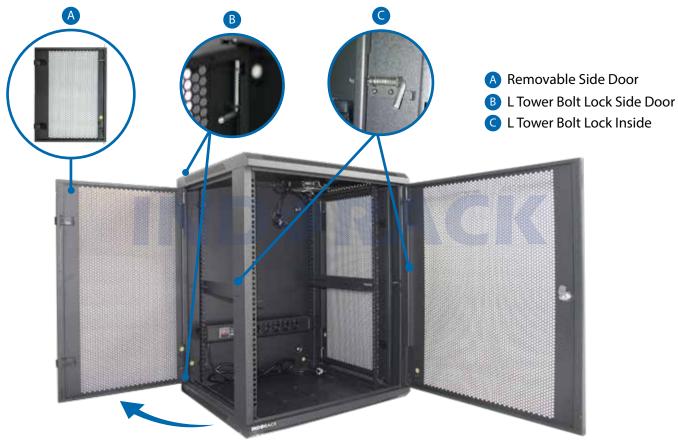

## **Product Drawing**

- 1. Frame
- 2. Front Door
- 3. Top, Bottom, Back Panel
- 4. Mounting Angle
- 5. Side Door
- 6. Mounting Profile

Quick and easy wall mounted 19 inch standard installation inside. Open angle for front and side door is over 180 degrees. Removable lockable side door, with L tower bolt lock side door and inside, cable entry from top and bottom.