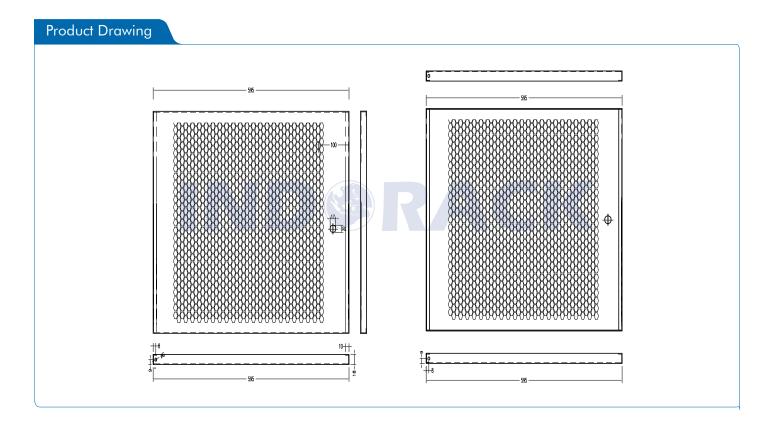

|
| Dimension (DxWxH)   | 700 x 600 x 780 mm                                                                                                                                                                                                                                                       |
| Complete Set with   | <ul> <li>Perforated Front Door and<br/>2 Side Door with lock</li> <li>1 Unit Horizontal PDU 6<br/>outlet with switch</li> <li>1 Unit Single Fan 220VAC</li> <li>1 pc Top Brush Panel</li> <li>4 pcs Dynabolt 88mm</li> <li>20 set M06 (Cagenuts &amp; Screws)</li> </ul> |











## **Product Drawing**