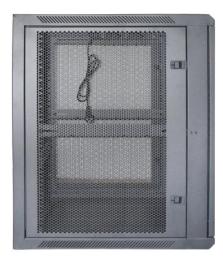

## Product Description

| Trodoct Description |                                                                                                                                                                                                                                                                          |
|---------------------|--------------------------------------------------------------------------------------------------------------------------------------------------------------------------------------------------------------------------------------------------------------------------|
| Product Type        | Single Door Wallmount Rack                                                                                                                                                                                                                                               |
| Product ID          | WIP7015S                                                                                                                                                                                                                                                                 |
| Size                | 15U                                                                                                                                                                                                                                                                      |
| Weight              | ± 31 kg                                                                                                                                                                                                                                                                  |
| Dimension (DxWxH)   | 700 x 600 x 780 mm                                                                                                                                                                                                                                                       |
| Complete Set with   | <ul> <li>Perforated Front Door and<br/>2 Side Door with lock</li> <li>1 Unit Horizontal PDU 6<br/>outlet with switch</li> <li>1 Unit Single Fan 220VAC</li> <li>1 pc Top Brush Panel</li> <li>4 pcs Dynabolt 88mm</li> <li>20 set M06 (Cagenuts &amp; Screws)</li> </ul> |

## **Product Drawing**