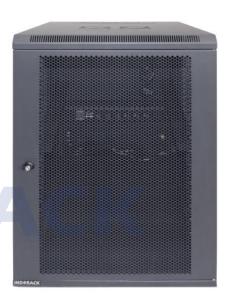

## WIP7015S

Comply and compatible with 19 inch international standard, metric system & ETSI standard. Welded structure, stable, static loading capacity 60 kg.

## Product Description

| Trodoct Description |                                                                                                                                                                                                                                                                          |
|---------------------|--------------------------------------------------------------------------------------------------------------------------------------------------------------------------------------------------------------------------------------------------------------------------|
| Product Type        | Single Door Wallmount Rack                                                                                                                                                                                                                                               |
| Product ID          | WIP7015S                                                                                                                                                                                                                                                                 |
| Size                | 15U                                                                                                                                                                                                                                                                      |
| Weight              | ± 31 kg                                                                                                                                                                                                                                                                  |
| Dimension (DxWxH)   | 700 x 600 x 780 mm                                                                                                                                                                                                                                                       |
| Complete Set with   | <ul> <li>Perforated Front Door and<br/>2 Side Door with lock</li> <li>1 Unit Horizontal PDU 6<br/>outlet with switch</li> <li>1 Unit Single Fan 220VAC</li> <li>1 pc Top Brush Panel</li> <li>4 pcs Dynabolt 88mm</li> <li>20 set M06 (Cagenuts &amp; Screws)</li> </ul> |