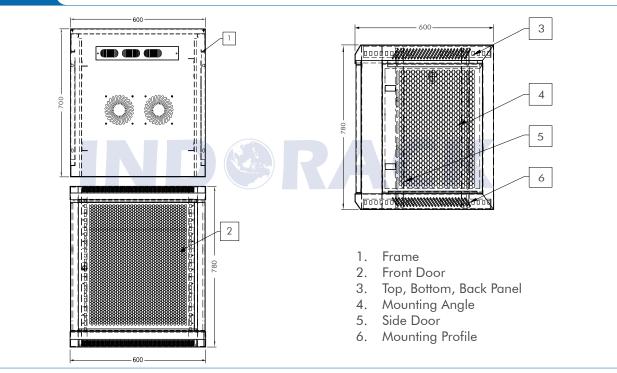

## Product Description

| Trodoct Description |                                                                                                                                                                                                                                                                          |
|---------------------|--------------------------------------------------------------------------------------------------------------------------------------------------------------------------------------------------------------------------------------------------------------------------|
| Product Type        | Single Door Wallmount Rack                                                                                                                                                                                                                                               |
| Product ID          | WIP7015S                                                                                                                                                                                                                                                                 |
| Size                | 15U                                                                                                                                                                                                                                                                      |
| Weight              | ± 31 kg                                                                                                                                                                                                                                                                  |
| Dimension (DxWxH)   | 700 x 600 x 780 mm                                                                                                                                                                                                                                                       |
| Complete Set with   | <ul> <li>Perforated Front Door and<br/>2 Side Door with lock</li> <li>1 Unit Horizontal PDU 6<br/>outlet with switch</li> <li>1 Unit Single Fan 220VAC</li> <li>1 pc Top Brush Panel</li> <li>4 pcs Dynabolt 88mm</li> <li>20 set M06 (Cagenuts &amp; Screws)</li> </ul> |