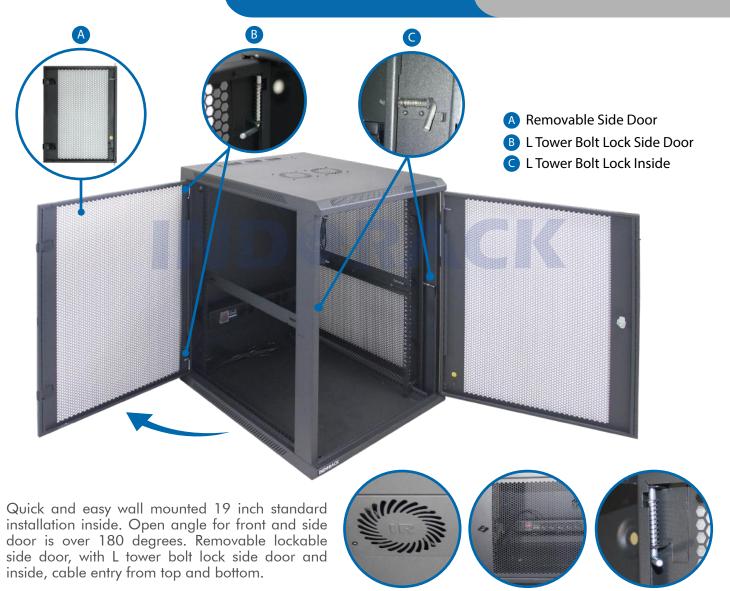

## Product Description

| Trodoct Description |                                                                                                                                                                                                                                                                          |
|---------------------|--------------------------------------------------------------------------------------------------------------------------------------------------------------------------------------------------------------------------------------------------------------------------|
| Product Type        | Single Door Wallmount Rack                                                                                                                                                                                                                                               |
| Product ID          | WIP7015S                                                                                                                                                                                                                                                                 |
| Size                | 15U                                                                                                                                                                                                                                                                      |
| Weight              | ± 31 kg                                                                                                                                                                                                                                                                  |
| Dimension (DxWxH)   | 700 x 600 x 780 mm                                                                                                                                                                                                                                                       |
| Complete Set with   | <ul> <li>Perforated Front Door and<br/>2 Side Door with lock</li> <li>1 Unit Horizontal PDU 6<br/>outlet with switch</li> <li>1 Unit Single Fan 220VAC</li> <li>1 pc Top Brush Panel</li> <li>4 pcs Dynabolt 88mm</li> <li>20 set M06 (Cagenuts &amp; Screws)</li> </ul> |