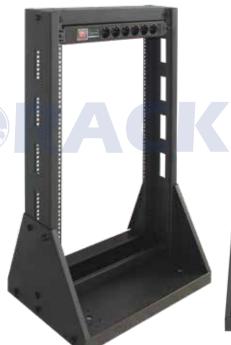

Comply and compatible with 19 inch international standard, metric system and ETSI standard. Simple design, low cost and easy installation.

Selectable optional accessories such as cable manager, wire manager, cantilever shelf, and fixed shelf.

| roduct Description |  |  |  |  |  |
|--------------------|--|--|--|--|--|

| Trodoci Boscripiloti |                                                                        |  |  |  |  |
|----------------------|------------------------------------------------------------------------|--|--|--|--|
| Product Type         | Open Rack                                                              |  |  |  |  |
| Product ID           | OR20                                                                   |  |  |  |  |
| Size                 | 20U                                                                    |  |  |  |  |
| Weight               | ± 21 kg                                                                |  |  |  |  |
| Dimension (DxWxH)    | 400 x 550 x 1006 mm                                                    |  |  |  |  |
| Complete Set with    | 1 unit Horizontal PDU 6<br>outlet with switch 30 set Cagenuts & Screws |  |  |  |  |