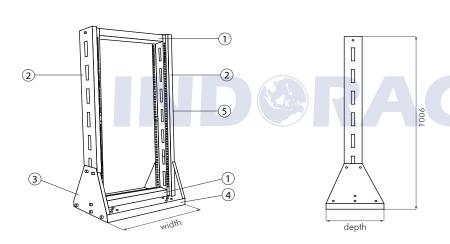

## **Product Drawing**

- 1. Horizontal Frame
- 2. Vertical Frame
- 3. Side Plate
- 4. Bottom Plate