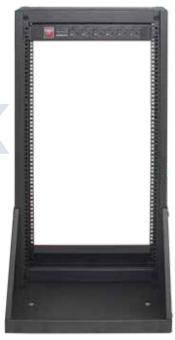

Comply and compatible with 19 inch international standard, metric system and ETSI standard. Simple design, low cost and easy installation.

Selectable optional accessories such as cable manager, wire manager, cantilever shelf, and fixed shelf.

| roduct Description |  |  |  |  |  |
|--------------------|--|--|--|--|--|

| Trodoci Boscripiloti |                                                                        |  |  |  |  |
|----------------------|------------------------------------------------------------------------|--|--|--|--|
| Product Type         | Open Rack                                                              |  |  |  |  |
| Product ID           | OR20                                                                   |  |  |  |  |
| Size                 | 20U                                                                    |  |  |  |  |
| Weight               | ± 21 kg                                                                |  |  |  |  |
| Dimension (DxWxH)    | 400 x 550 x 1006 mm                                                    |  |  |  |  |
| Complete Set with    | 1 unit Horizontal PDU 6<br>outlet with switch 30 set Cagenuts & Screws |  |  |  |  |