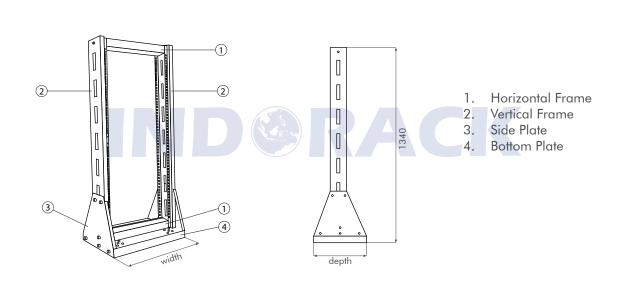

## **Product Drawing**

## Product Description

| Product Type      | Open Rack                                                                                             |
|-------------------|-------------------------------------------------------------------------------------------------------|
| Product ID        | OR25                                                                                                  |
| Size              | 25U                                                                                                   |
| Weight            | ± 30 kg                                                                                               |
| Dimension (DxWxH) | 400 x 550 x 1340 mm                                                                                   |
| Complete Set with | <ul><li>1 unit Horizontal PDU 6<br/>outlet with switch</li><li>30 set Cagenuts &amp; Screws</li></ul> |