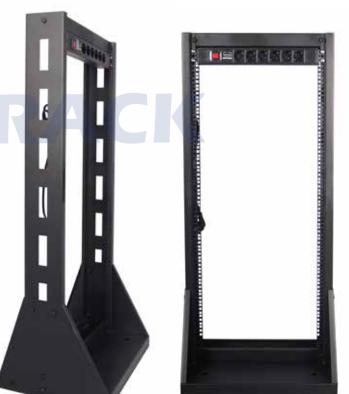

Comply and compatible with 19 inch international standard, metric system and ETSI standard. Simple design, low cost and easy installation.

Selectable optional accessories such as cable manager, wire manager, cantilever shelf, and fixed shelf.

## Product Description

| Product Type      | Open Rack                                                                                             |
|-------------------|-------------------------------------------------------------------------------------------------------|
| Product ID        | OR25                                                                                                  |
| Size              | 25U                                                                                                   |
| Weight            | ± 30 kg                                                                                               |
| Dimension (DxWxH) | 400 x 550 x 1340 mm                                                                                   |
| Complete Set with | <ul><li>1 unit Horizontal PDU 6<br/>outlet with switch</li><li>30 set Cagenuts &amp; Screws</li></ul> |