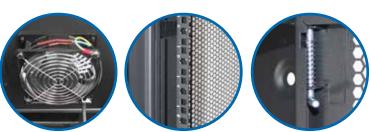

## **Product Description**

| Product Type      | Single Door Wallmount Rack                                                                                                                                                                                                                                               |
|-------------------|--------------------------------------------------------------------------------------------------------------------------------------------------------------------------------------------------------------------------------------------------------------------------|
| Product ID        | WIP4510S                                                                                                                                                                                                                                                                 |
| Size              | 100                                                                                                                                                                                                                                                                      |
| Weight            | ± 20 kg                                                                                                                                                                                                                                                                  |
| Dimension (DxWxH) | 450 x 600 x 545 mm                                                                                                                                                                                                                                                       |
| Complete Set with | <ul> <li>Perforated Front Door and<br/>2 Side Door with lock</li> <li>1 Unit Horizontal PDU 6<br/>outlet with switch</li> <li>1 Unit Single Fan 220VAC</li> <li>1 pc Top Brush Panel</li> <li>4 pcs Dynabolt 88mm</li> <li>20 set M06 (Cagenuts &amp; Screws)</li> </ul> |

## **Product Drawing**

Quick and easy wall mounted 19 inch standard installation inside. Open angle for front and side door is over 180 degrees. Removable lockable side door, with L tower bolt lock side door and inside, cable entry from top and bottom.