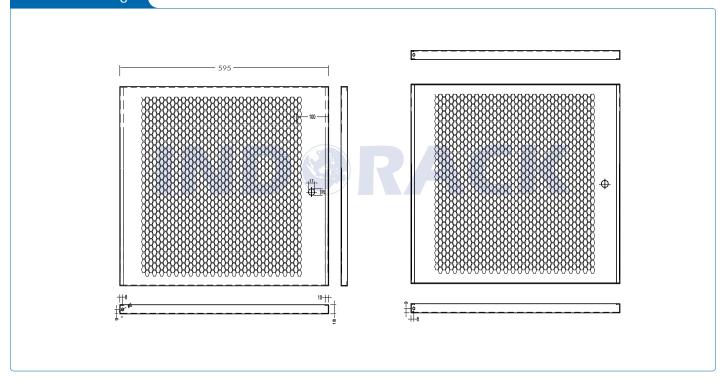

## **Product Drawing**

Quick and easy wall mounted 19 inch standard installation inside. Open angle for front and side door is over 180 degrees. Removable lockable side door, with L tower bolt lock side door and inside, cable entry from top and bottom.

## **Product Drawing**

C L Tower Bolt Lock Inside