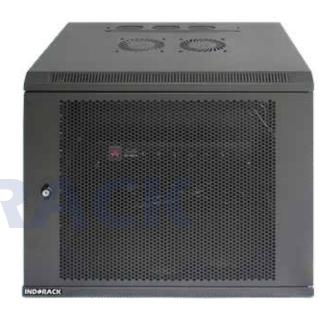

## **Product Description**

| Product Type      | Single Door Wallmount Rack                                                                                                                                                                                                                                               |
|-------------------|--------------------------------------------------------------------------------------------------------------------------------------------------------------------------------------------------------------------------------------------------------------------------|
| Product ID        | WIP4510S                                                                                                                                                                                                                                                                 |
| Size              | 100                                                                                                                                                                                                                                                                      |
| Weight            | ± 20 kg                                                                                                                                                                                                                                                                  |
| Dimension (DxWxH) | 450 x 600 x 545 mm                                                                                                                                                                                                                                                       |
| Complete Set with | <ul> <li>Perforated Front Door and<br/>2 Side Door with lock</li> <li>1 Unit Horizontal PDU 6<br/>outlet with switch</li> <li>1 Unit Single Fan 220VAC</li> <li>1 pc Top Brush Panel</li> <li>4 pcs Dynabolt 88mm</li> <li>20 set M06 (Cagenuts &amp; Screws)</li> </ul> |