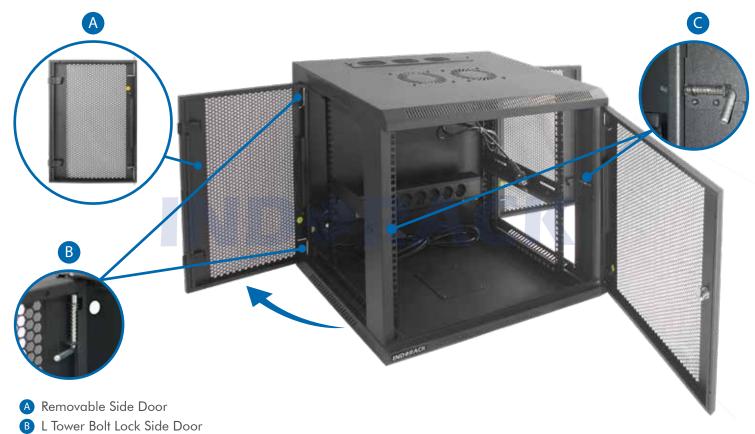

## **Product Drawing**

Quick and easy wall mounted 19 inch standard installation inside. Open angle for front and side door is over 180 degrees. Removable lockable side door, with L tower bolt lock side door and inside, cable entry from top and bottom.

## **Product Drawing**

C L Tower Bolt Lock Inside