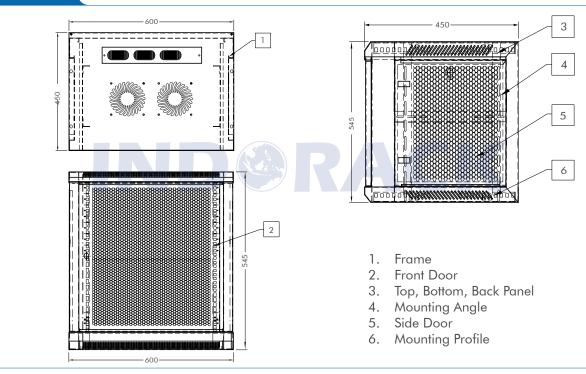

## **Product Description**

| Product Type      | Single Door Wallmount Rack                                                                                                                                                                                                                                               |
|-------------------|--------------------------------------------------------------------------------------------------------------------------------------------------------------------------------------------------------------------------------------------------------------------------|
| Product ID        | WIP4510S                                                                                                                                                                                                                                                                 |
| Size              | 100                                                                                                                                                                                                                                                                      |
| Weight            | ± 20 kg                                                                                                                                                                                                                                                                  |
| Dimension (DxWxH) | 450 x 600 x 545 mm                                                                                                                                                                                                                                                       |
| Complete Set with | <ul> <li>Perforated Front Door and<br/>2 Side Door with lock</li> <li>1 Unit Horizontal PDU 6<br/>outlet with switch</li> <li>1 Unit Single Fan 220VAC</li> <li>1 pc Top Brush Panel</li> <li>4 pcs Dynabolt 88mm</li> <li>20 set M06 (Cagenuts &amp; Screws)</li> </ul> |

## **Product Drawing**

Quick and easy wall mounted 19 inch standard installation inside. Open angle for front and side door is over 180 degrees. Removable lockable side door, with L tower bolt lock side door and inside, cable entry from top and bottom.