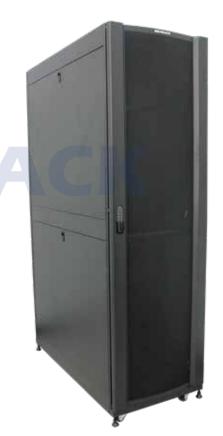

Front Side

Comply and compatible with 19 inch international standard, metric system and ETSI standard. Frame is built up by double pipes profile and appropriative 3 tees joint for solid structure and static loading achieves to 1500kg.

High density vented hole front and rear door, meeting the ventilation requirements.

| Product Description |                                                                                                                                                                                                                                                                                                                                                                     |
|---------------------|---------------------------------------------------------------------------------------------------------------------------------------------------------------------------------------------------------------------------------------------------------------------------------------------------------------------------------------------------------------------|
| Product Type        | Perforated Door PRO Series                                                                                                                                                                                                                                                                                                                                          |
| Product ID          | PRO12042                                                                                                                                                                                                                                                                                                                                                            |
| Size                | 42U                                                                                                                                                                                                                                                                                                                                                                 |
| Weight              | ± 148.65 kg                                                                                                                                                                                                                                                                                                                                                         |
| Dimension (DxWxH)   | 1200 x 600 x 2015 mm                                                                                                                                                                                                                                                                                                                                                |
| Complete Set with   | <ul> <li>Perforated Front Door (Digital Lock) and Rear Door with Lock</li> <li>Side Door with Lock</li> <li>1Unit Vertical PDU 12 Outlet with Switch</li> <li>2Unit Modular Fan for Rack (4 Fan)</li> <li>1Pcs Fixed Shelf</li> <li>1Set Castor set of 4</li> <li>2Pcs Cable Tray</li> <li>1Set Adjustable Foot of 4</li> <li>100Set Cagenut &amp; Screw</li> </ul> |