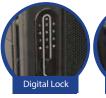

A server rack door that utilizes pins is an important component designed to provide secure and restricted access to the servers installed within it.

## **Product Drawing**

- 1. Main Frame
- 2. Front Door
- 3. Front Digital Lock
- 4. Rear Door
- 5. Rear Door Lock
- 6. Side Doors
- 7. Top Panel
- 8. Bottom Panel
- 9. Castor
- 10. Adjustable Feet
- 11. Mounting Angle
- 12. Cable Tray