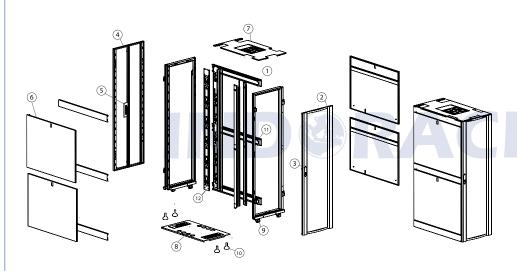

## **Product Drawing**

- 1. Main Frame
- 2. Front Door
- 3. Front Digital Lock
- 4. Rear Door
- 5. Rear Door Lock
- 6. Side Doors
- 7. Top Panel
- 8. Bottom Panel
- 9. Castor
- 10. Adjustable Feet
- 11. Mounting Angle
- 12. Cable Tray