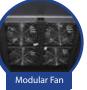

High density vented hole front and rear door, meeting the ventilation requirements.

| Product Description |                                                                                                                                                                                                                                                                                                                                                                     |
|---------------------|---------------------------------------------------------------------------------------------------------------------------------------------------------------------------------------------------------------------------------------------------------------------------------------------------------------------------------------------------------------------|
| Product Type        | Perforated Door PRO Series                                                                                                                                                                                                                                                                                                                                          |
| Product ID          | PRO12042                                                                                                                                                                                                                                                                                                                                                            |
| Size                | 42U                                                                                                                                                                                                                                                                                                                                                                 |
| Weight              | ± 148.65 kg                                                                                                                                                                                                                                                                                                                                                         |
| Dimension (DxWxH)   | 1200 x 600 x 2015 mm                                                                                                                                                                                                                                                                                                                                                |
| Complete Set with   | <ul> <li>Perforated Front Door (Digital Lock) and Rear Door with Lock</li> <li>Side Door with Lock</li> <li>1Unit Vertical PDU 12 Outlet with Switch</li> <li>2Unit Modular Fan for Rack (4 Fan)</li> <li>1Pcs Fixed Shelf</li> <li>1Set Castor set of 4</li> <li>2Pcs Cable Tray</li> <li>1Set Adjustable Foot of 4</li> <li>100Set Cagenut &amp; Screw</li> </ul> |

## **Product Drawing**

- 1. Main Frame
- 2. Front Door
- 3. Front Digital Lock
- 4. Rear Door
- 5. Rear Door Lock
- 6. Side Doors
- 7. Top Panel
- 8. Bottom Panel
- 9. Castor
- 10. Adjustable Feet
- 11. Mounting Angle
- 12. Cable Tray