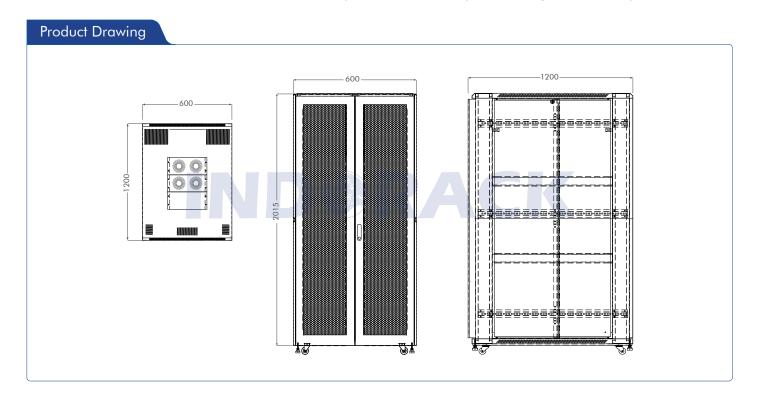

## **Product Drawing**

- 1. Main Frame
- 2. Front Door
- 3. Front Digital Lock
- 4. Rear Door
- 5. Rear Door Lock
- 6. Side Doors
- 7. Top Panel
- 8. Bottom Panel
- 9. Castor
- 10. Adjustable Feet
- 11. Mounting Angle
- 12. Cable Tray

High density vented hole front and rear door, meeting the ventilation requirements.

| Product Description |                                                                                                                                                                                                                                                                                                                                                                     |
|---------------------|---------------------------------------------------------------------------------------------------------------------------------------------------------------------------------------------------------------------------------------------------------------------------------------------------------------------------------------------------------------------|
| Product Type        | Perforated Door PRO Series                                                                                                                                                                                                                                                                                                                                          |
| Product ID          | PRO12042                                                                                                                                                                                                                                                                                                                                                            |
| Size                | 42U                                                                                                                                                                                                                                                                                                                                                                 |
| Weight              | ± 148.65 kg                                                                                                                                                                                                                                                                                                                                                         |
| Dimension (DxWxH)   | 1200 x 600 x 2015 mm                                                                                                                                                                                                                                                                                                                                                |
| Complete Set with   | <ul> <li>Perforated Front Door (Digital Lock) and Rear Door with Lock</li> <li>Side Door with Lock</li> <li>1Unit Vertical PDU 12 Outlet with Switch</li> <li>2Unit Modular Fan for Rack (4 Fan)</li> <li>1Pcs Fixed Shelf</li> <li>1Set Castor set of 4</li> <li>2Pcs Cable Tray</li> <li>1Set Adjustable Foot of 4</li> <li>100Set Cagenut &amp; Screw</li> </ul> |