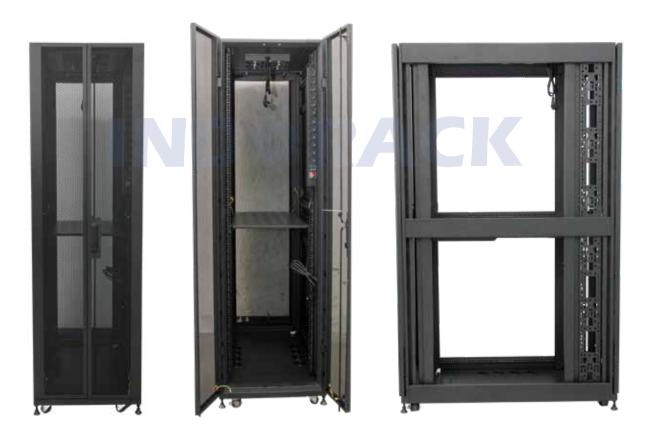

Front Side

Comply and compatible with 19 inch international standard, metric system and ETSI standard. Frame is built up by double pipes profile and appropriative 3 tees joint for solid structure and static loading achieves to 1500kg.

High density vented hole front and rear door, meeting the ventilation requirements.

| Product Description |                                                                                                                                                                                                                                                                                                                                                                     |
|---------------------|---------------------------------------------------------------------------------------------------------------------------------------------------------------------------------------------------------------------------------------------------------------------------------------------------------------------------------------------------------------------|
| Product Type        | Perforated Door PRO Series                                                                                                                                                                                                                                                                                                                                          |
| Product ID          | PRO12042                                                                                                                                                                                                                                                                                                                                                            |
| Size                | 42U                                                                                                                                                                                                                                                                                                                                                                 |
| Weight              | ± 148.65 kg                                                                                                                                                                                                                                                                                                                                                         |
| Dimension (DxWxH)   | 1200 x 600 x 2015 mm                                                                                                                                                                                                                                                                                                                                                |
| Complete Set with   | <ul> <li>Perforated Front Door (Digital Lock) and Rear Door with Lock</li> <li>Side Door with Lock</li> <li>1Unit Vertical PDU 12 Outlet with Switch</li> <li>2Unit Modular Fan for Rack (4 Fan)</li> <li>1Pcs Fixed Shelf</li> <li>1Set Castor set of 4</li> <li>2Pcs Cable Tray</li> <li>1Set Adjustable Foot of 4</li> <li>100Set Cagenut &amp; Screw</li> </ul> |

A server rack door that utilizes pins is an important component designed to provide secure and restricted access to the servers installed within it.

Back Side

The side door easy to be installed & uninstalled quickly which make the working conveniently. Include castor & adjustable feet which make the moving and fixing easily.

Front and rear door angle can open 130 degree with top cable entry hole with rubber cover. Comfortable handle with safe lock & rear door 3-point handle lock system enlarges the security.