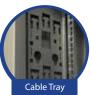

High density vented hole front and rear door, meeting the ventilation requirements.

| Product Description |                                                                                                                                                                                                                                                                                                                                                                     |
|---------------------|---------------------------------------------------------------------------------------------------------------------------------------------------------------------------------------------------------------------------------------------------------------------------------------------------------------------------------------------------------------------|
| Product Type        | Perforated Door PRO Series                                                                                                                                                                                                                                                                                                                                          |
| Product ID          | PRO12042                                                                                                                                                                                                                                                                                                                                                            |
| Size                | 42U                                                                                                                                                                                                                                                                                                                                                                 |
| Weight              | ± 148.65 kg                                                                                                                                                                                                                                                                                                                                                         |
| Dimension (DxWxH)   | 1200 x 600 x 2015 mm                                                                                                                                                                                                                                                                                                                                                |
| Complete Set with   | <ul> <li>Perforated Front Door (Digital Lock) and Rear Door with Lock</li> <li>Side Door with Lock</li> <li>1Unit Vertical PDU 12 Outlet with Switch</li> <li>2Unit Modular Fan for Rack (4 Fan)</li> <li>1Pcs Fixed Shelf</li> <li>1Set Castor set of 4</li> <li>2Pcs Cable Tray</li> <li>1Set Adjustable Foot of 4</li> <li>100Set Cagenut &amp; Screw</li> </ul> |

## **Product Drawing**

- 1. Main Frame
- 2. Front Door
- 3. Front Digital Lock
- 4. Rear Door
- 5. Rear Door Lock
- 6. Side Doors
- 7. Top Panel
- 8. Bottom Panel
- 9. Castor
- 10. Adjustable Feet
- 11. Mounting Angle
- 12. Cable Tray